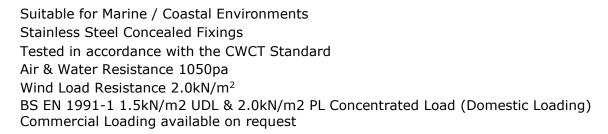

### Features:

Grade 6063-T6 Extruded Aluminium Fully Thermally Broken Polyester Powder Coating to Minimum 60 Microns

Suitable for all nominally flat roof constructions and coverings e.g. Single Ply PVC, Fiberglass, lead, copper, zinc and other standing seams and asphaltic material. Suitable for Green / Sedum Roofs