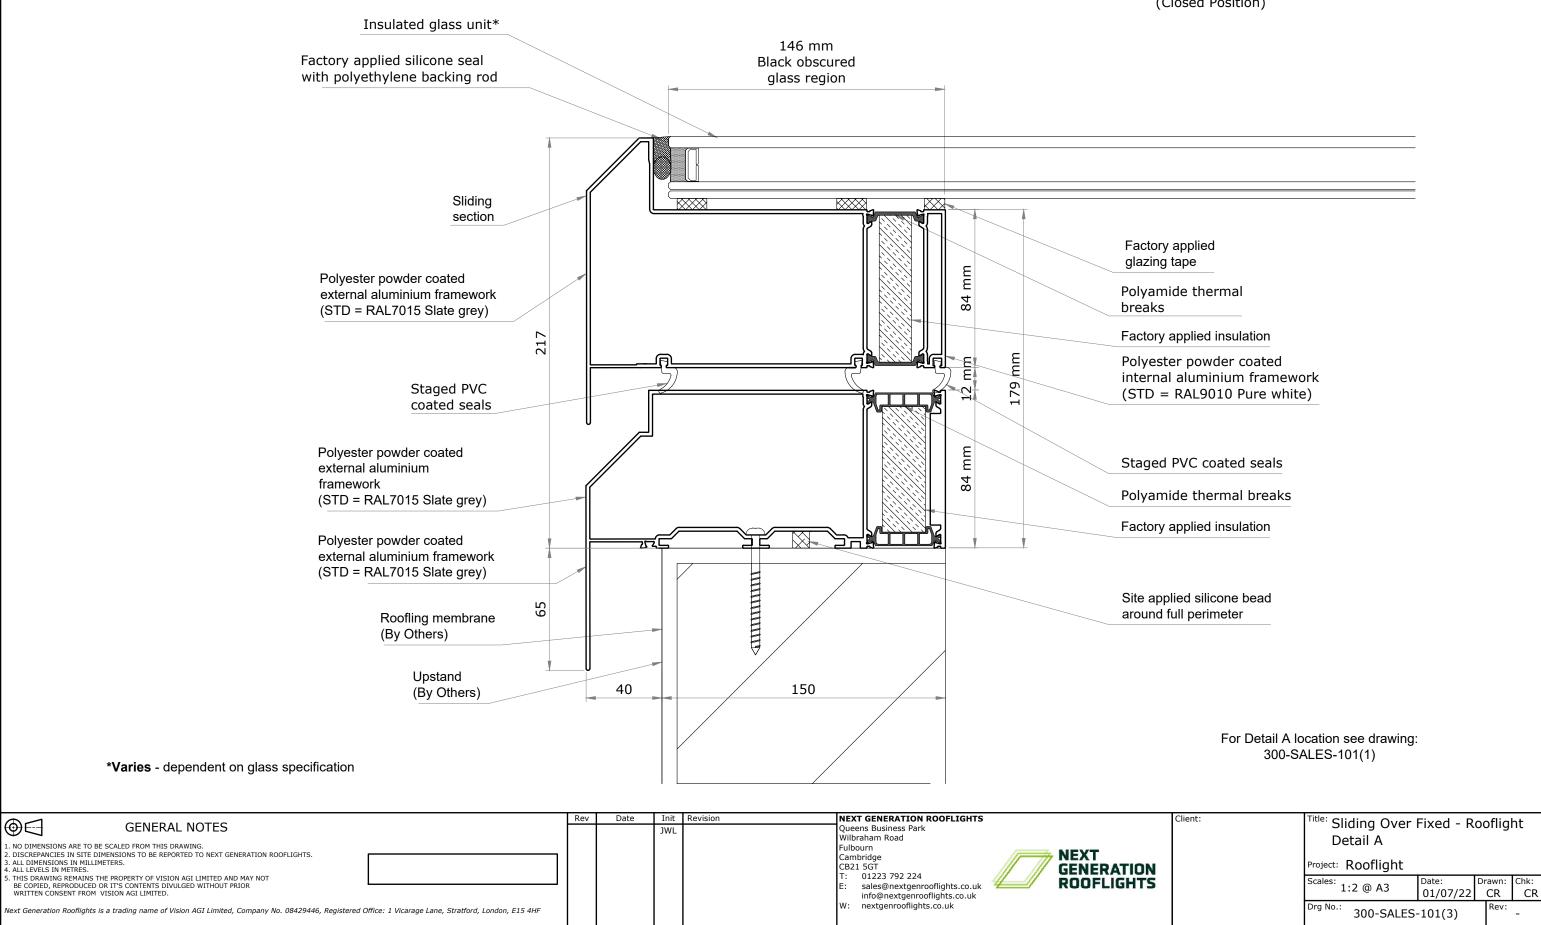

|









#### Detail A (Scale 1:2)

(Closed Position)



### Detail B (Scale 1:2)

(Closed Position)



\*Varies - dependent on glass specification

For Detail B location see drawing: 300-SALES-101(1)

| CENERAL NOTES                                                                                                                                            | Rev | Date | Init | Revis |                                                   | Client: | Title: Sliding Over Fixed - Rooflight |
|----------------------------------------------------------------------------------------------------------------------------------------------------------|-----|------|------|-------|---------------------------------------------------|---------|---------------------------------------|
| ⊕ € GENERAL NOTES