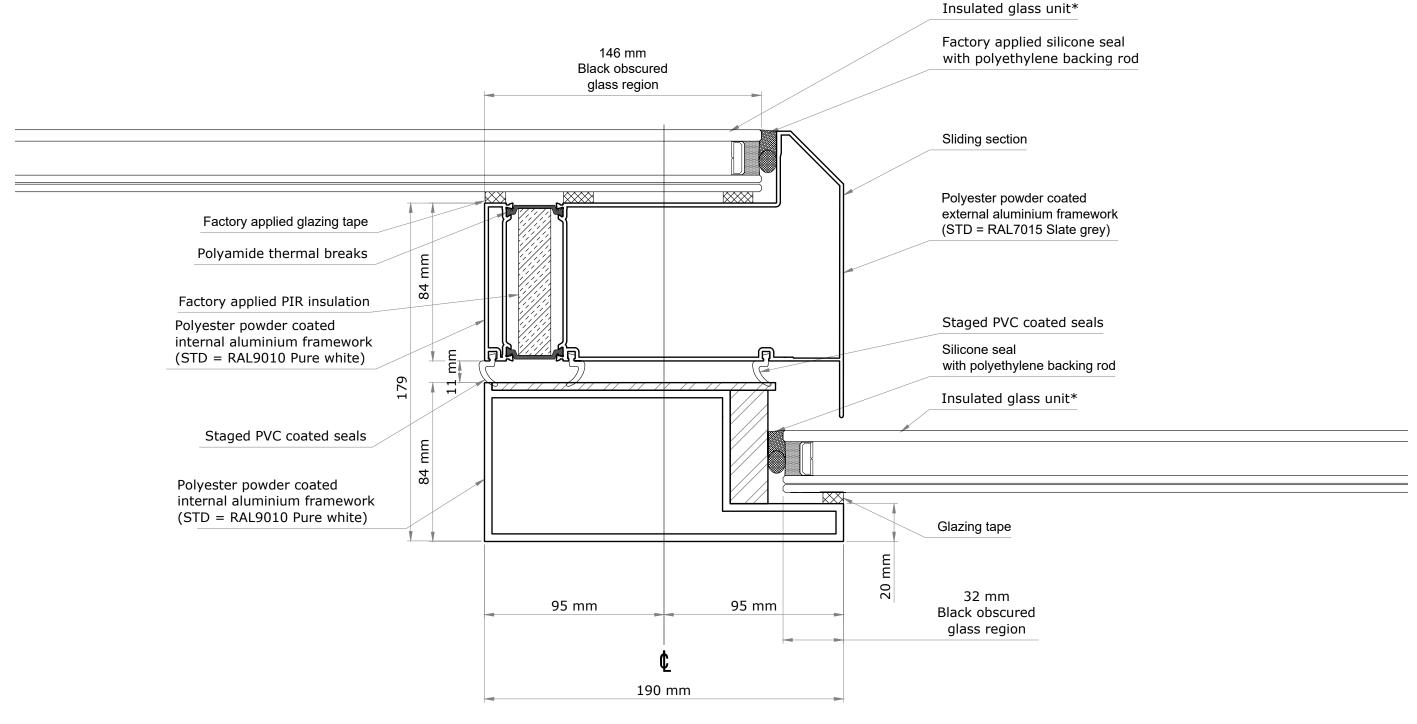

### Detail B (Scale 1:2)

(Closed Position)

\*Varies - dependent on glass specification

For Detail B location see drawing: 300-SALES-101(1)

| CENERAL NOTES                                                                                                                                            | Rev | Date | Init | Revis |                                                   | Client: | Title: Sliding Over Fixed - Rooflight |
|----------------------------------------------------------------------------------------------------------------------------------------------------------|-----|------|------|-------|---------------------------------------------------|---------|---------------------------------------|
| ⊕ € GENERAL NOTES                                                                                                                                        |     |      |      |       | Queens Business Park<br>Wilbraham Road            |         | Detail B                              |
| NO DIMENSIONS ARE TO BE SCALED FROM THIS DRAWING.     DISCREPANCIES IN SITE DIMENSIONS TO BE REPORTED TO NEXT GENERATION ROOFLIGHTS.                     |     |      |      |       | Fulbourn<br>Cambridge NEXT                        |         | Detail b                              |
| 3. ALL DIMENSIONS IN MILLIMETERS. 4. ALL LEVELS IN METRES.                                                                                               |     |      |      |       | Cambridge CB21 5GT GENER                          | ATION   | Project: Rooflight                    |
| 5. THIS DRAWING REMAINS THE PROPERTY OF VISION AGI LIMITED AND MAY NOT BE COPIED. REPRODUCED OR IT'S CONTENTS DIVULGED WITHOUT PRIOR                     |     |      |      |       | T: 01223 792 224 E: sales@nextgenrooflights.co.uk |         | Scales: 1.2 @ A2 Date: Drawn: Chk:    |
| WRITTEN CONSENT FROM VISION AGI LIMITED.                                                                                                                 |     |      |      |       | info@nextgenrooflights.co.uk                      |         | 1:2 @ A3                              |
| Next Generation Rooflights is a trading name of Vision AGI Limited, Company No. 08429446, Registered Office: 1 Vicarage Lane, Stratford, London, E15 4HF |     |      |      |       | W: nextgenrooflights.co.uk                        |         | Drg No.: 300-SALES-101(4)             |
|                                                                                                                                                          |     |      |      |       |                                                   |         | 300 0/1220 101(1)                     |