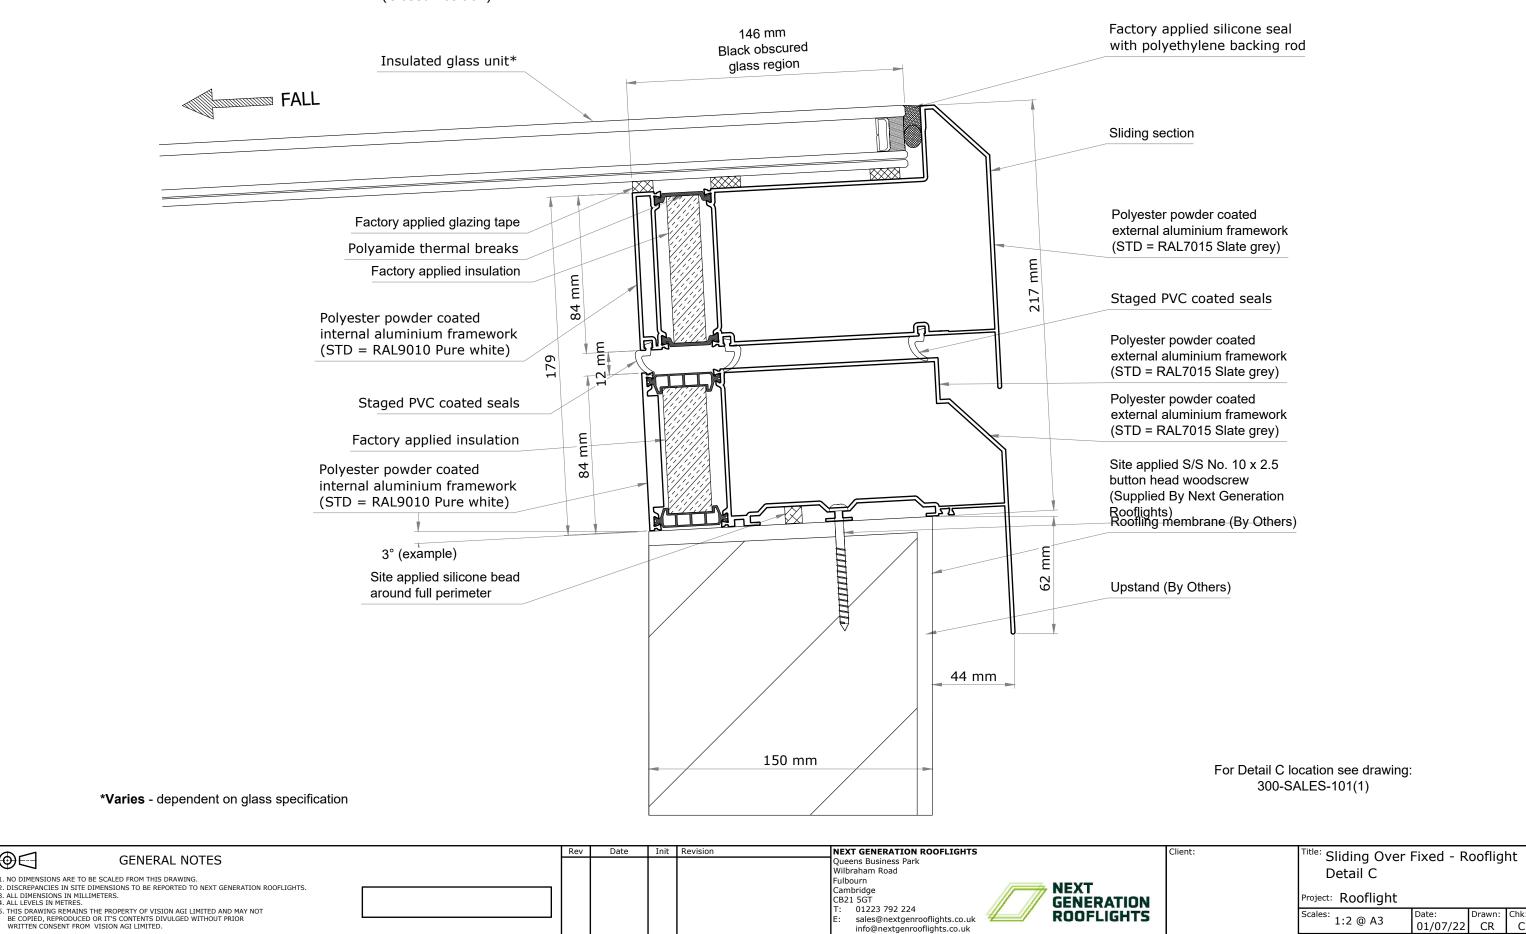

## Detail C (Scale 1:2)

(Closed Position)

lext Generation Rooflights is a trading name of Vision AGI Limited, Company No. 08429446, Registered Office: 1 Vicarage Lane, Stratford, London, E15 4HF

01223 792 224