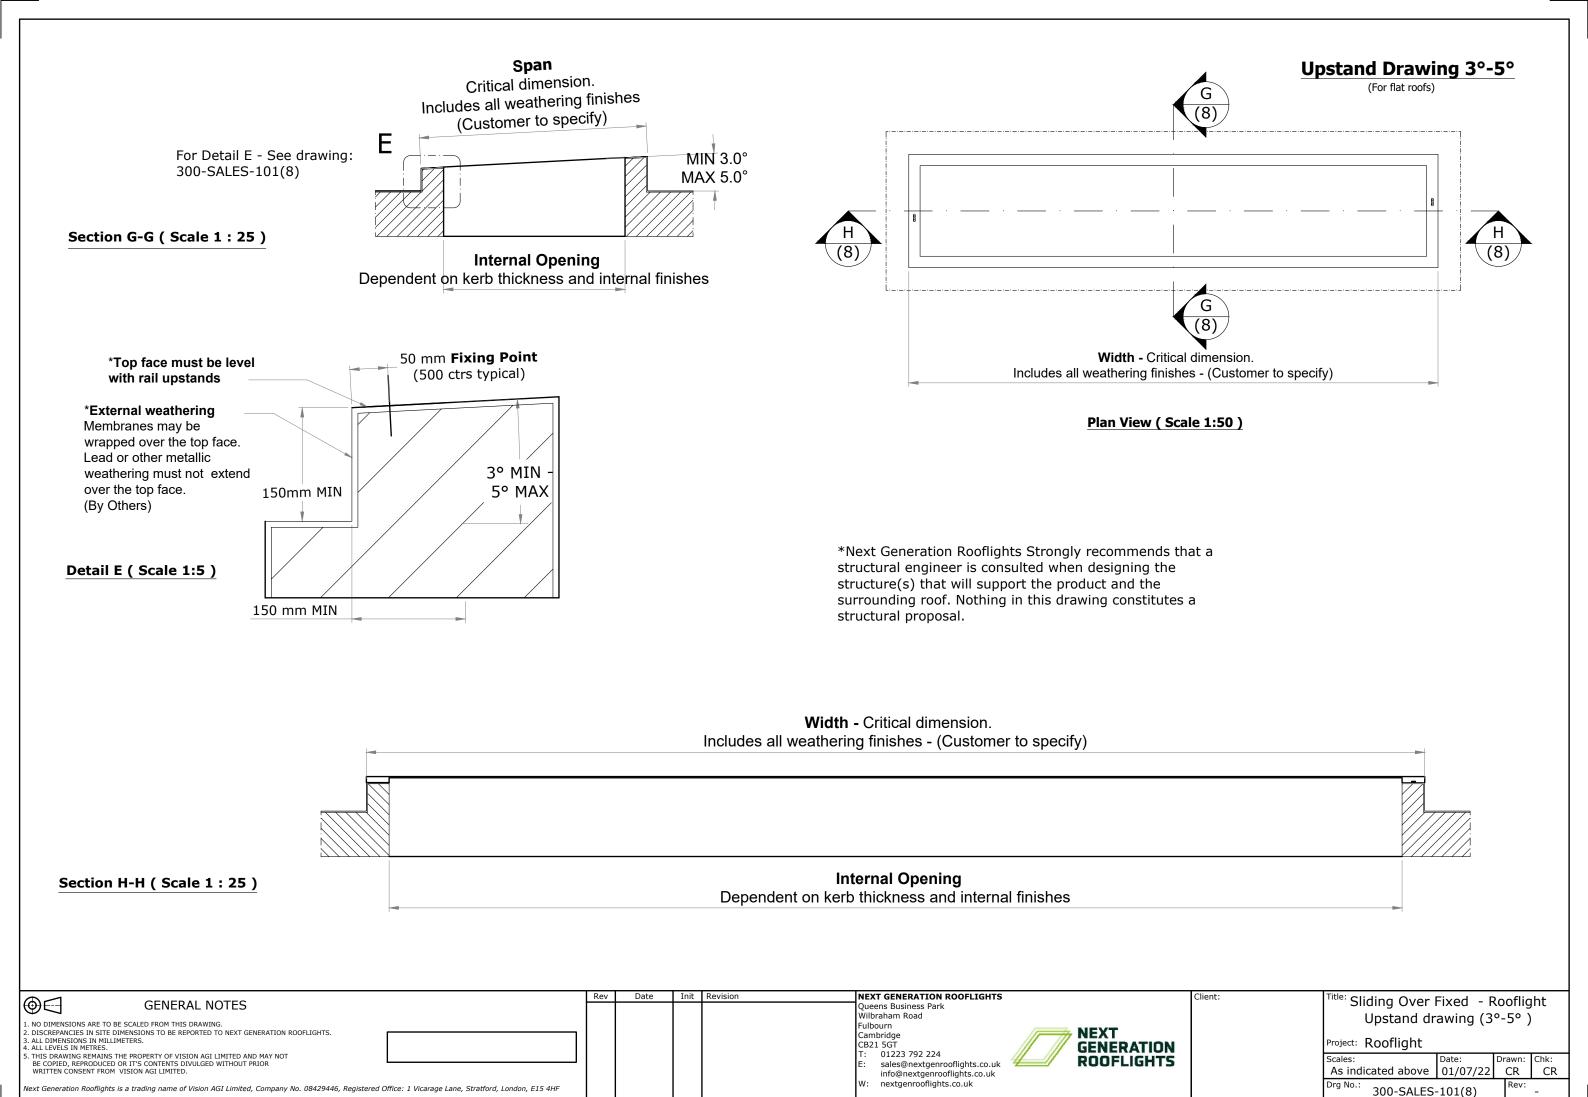

# **Sliding Over Fixed**

# **Rooflight Series**

- -Wide range of sizes available
- -Concealed electromechanical drive
- -Can open to any position
- -Polyester powder-coated aluminium framework
- -Can be controlled by phone app
- -Thermally efficient
- -Secured with multiple locking points
- -Provides approximately 50% clear opening
- -Up to 8000mm (external Width) in the sliding direction
- -Up to 4000mm (external Span) down the fall
- -Up to a 45° pitch
- -Unlocks rooftop space by providing access to terrace