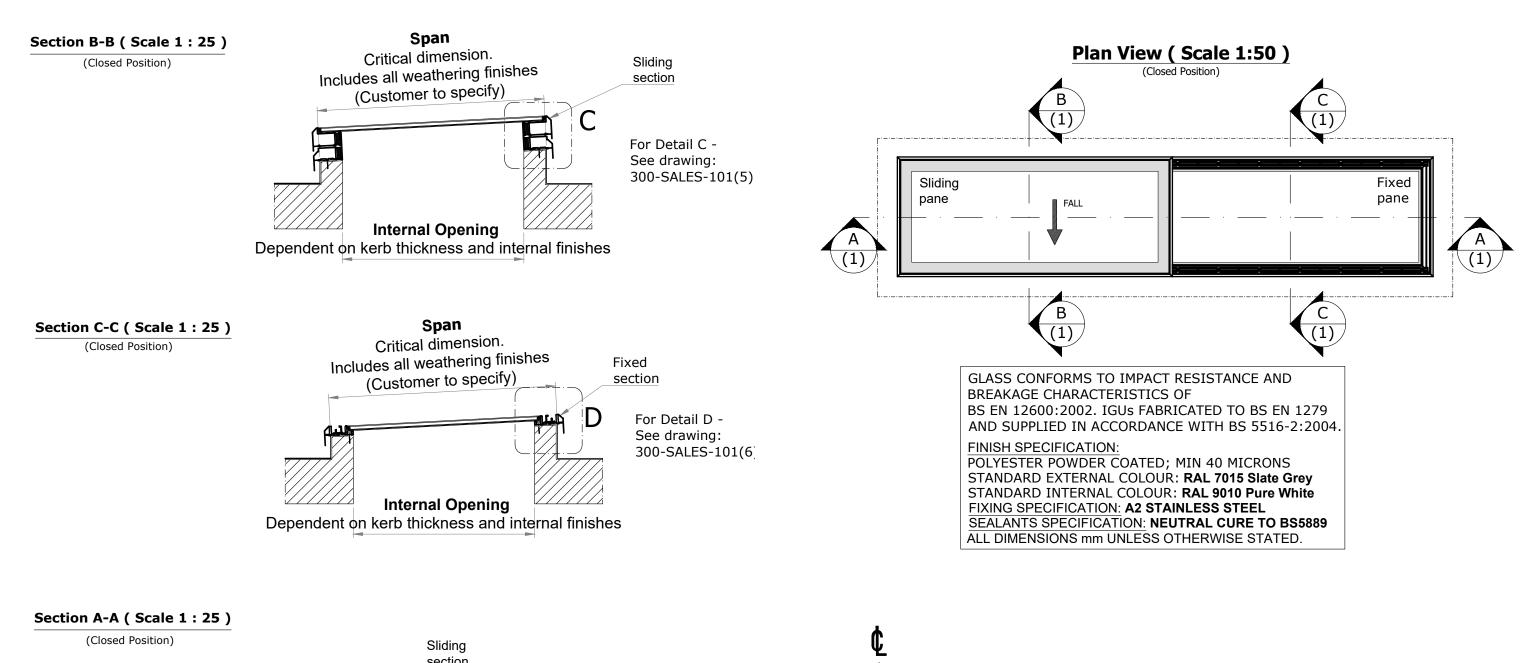

# **Sliding Over Fixed**

# **Rooflight Series**

- -Wide range of sizes available
- -Concealed electromechanical drive
- -Can open to any position
- -Polyester powder-coated aluminium framework
- -Can be controlled by phone app
- -Thermally efficient
- -Secured with multiple locking points
- -Provides approximately 50% clear opening
- -Up to 8000mm (external Width) in the sliding direction
- -Up to 4000mm (external Span) down the fall
- -Up to a 45° pitch
- -Unlocks rooftop space by providing access to terrace