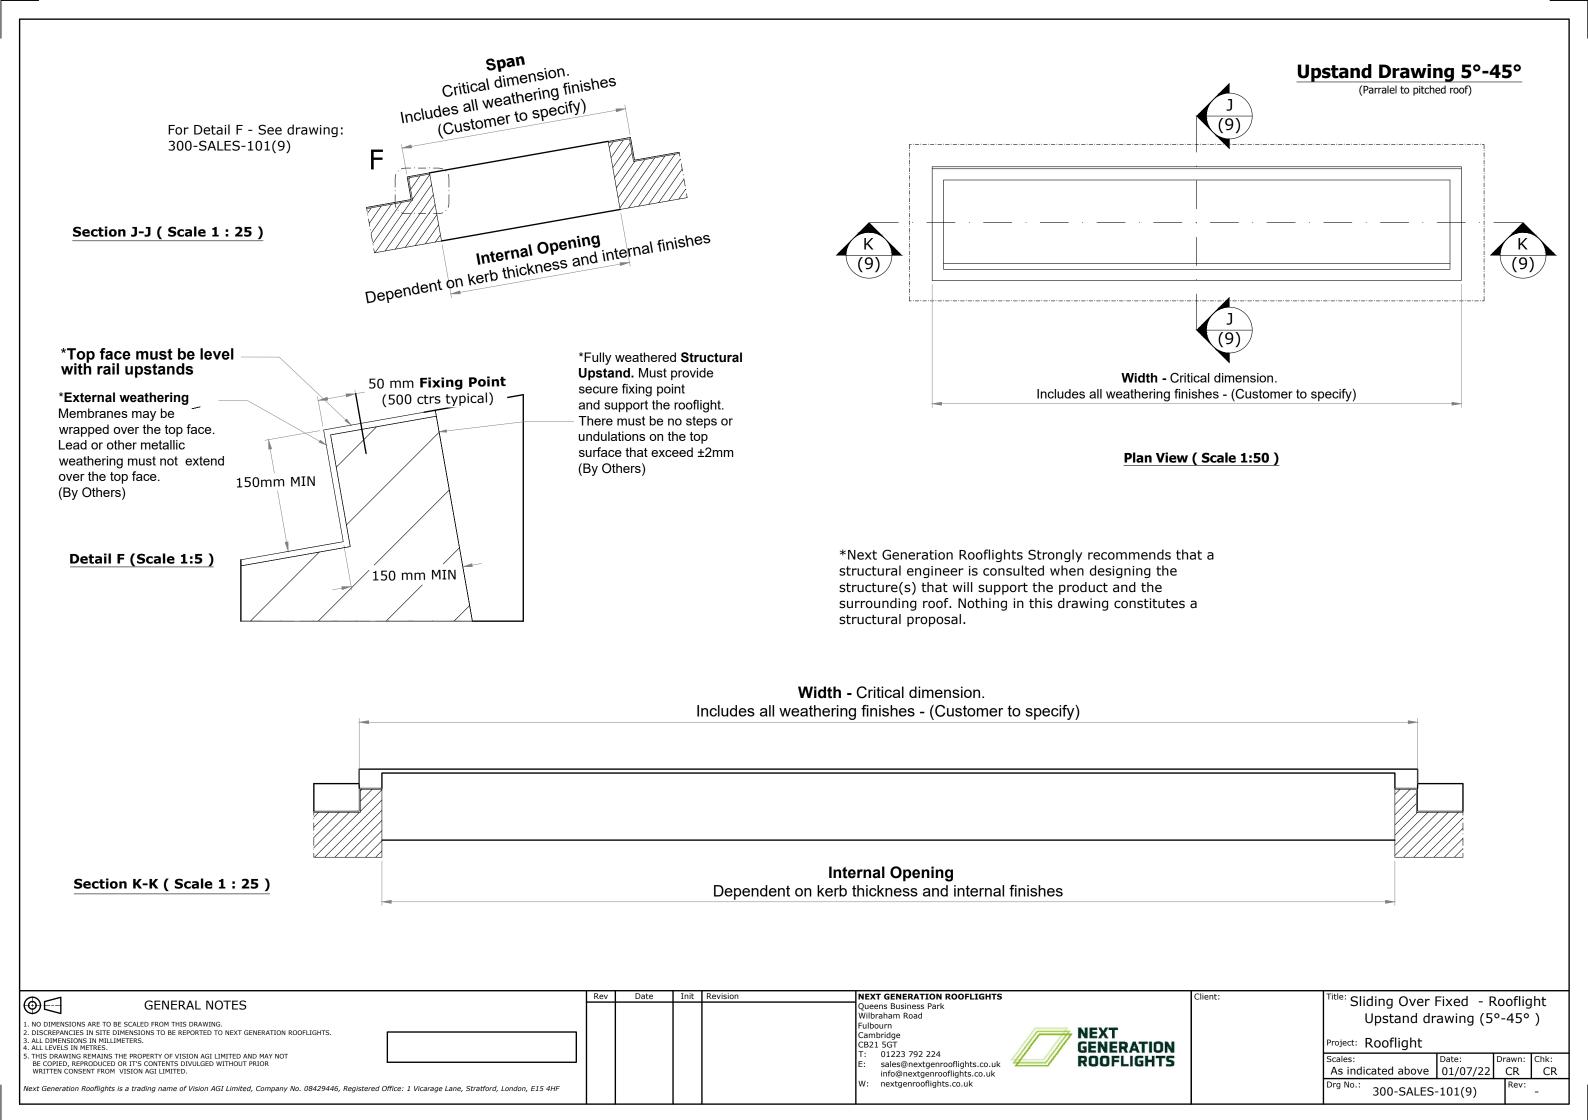

# **Sliding Over Fixed**

# **Rooflight Series**

- -Wide range of sizes available
- -Concealed electromechanical drive
- -Can open to any position
- -Polyester powder-coated aluminium framework
- -Can be controlled by phone app
- -Thermally efficient
- -Secured with multiple locking points
- -Provides approximately 50% clear opening
- -Up to 8000mm (external Width) in the sliding direction
- -Up to 4000mm (external Span) down the fall
- -Up to a 45° pitch
- -Unlocks rooftop space by providing access to terrace