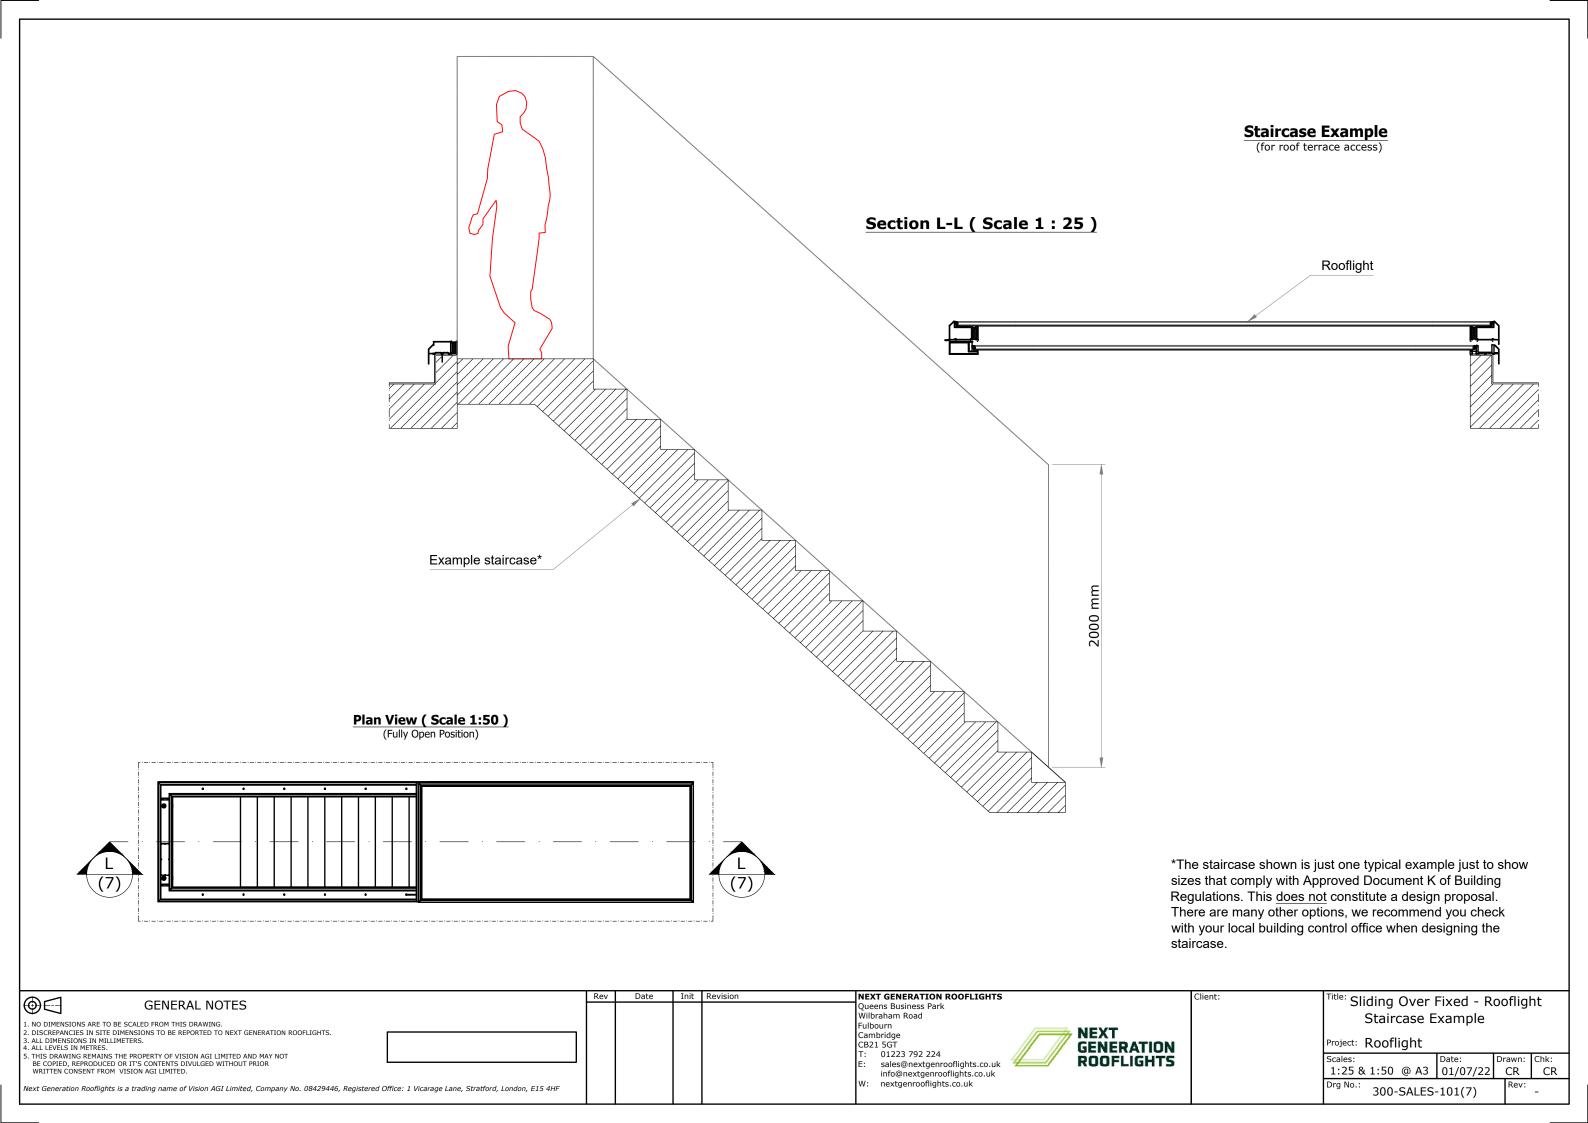

# **Sliding Over Fixed**

# **Rooflight Series**

- -Wide range of sizes available
- -Concealed electromechanical drive
- -Can open to any position
- -Polyester powder-coated aluminium framework
- -Can be controlled by phone app
- -Thermally efficient
- -Secured with multiple locking points
- -Provides approximately 50% clear opening
- -Up to 8000mm (external Width) in the sliding direction
- -Up to 4000mm (external Span) down the fall
- -Up to a 45° pitch
- -Unlocks rooftop space by providing access to terrace