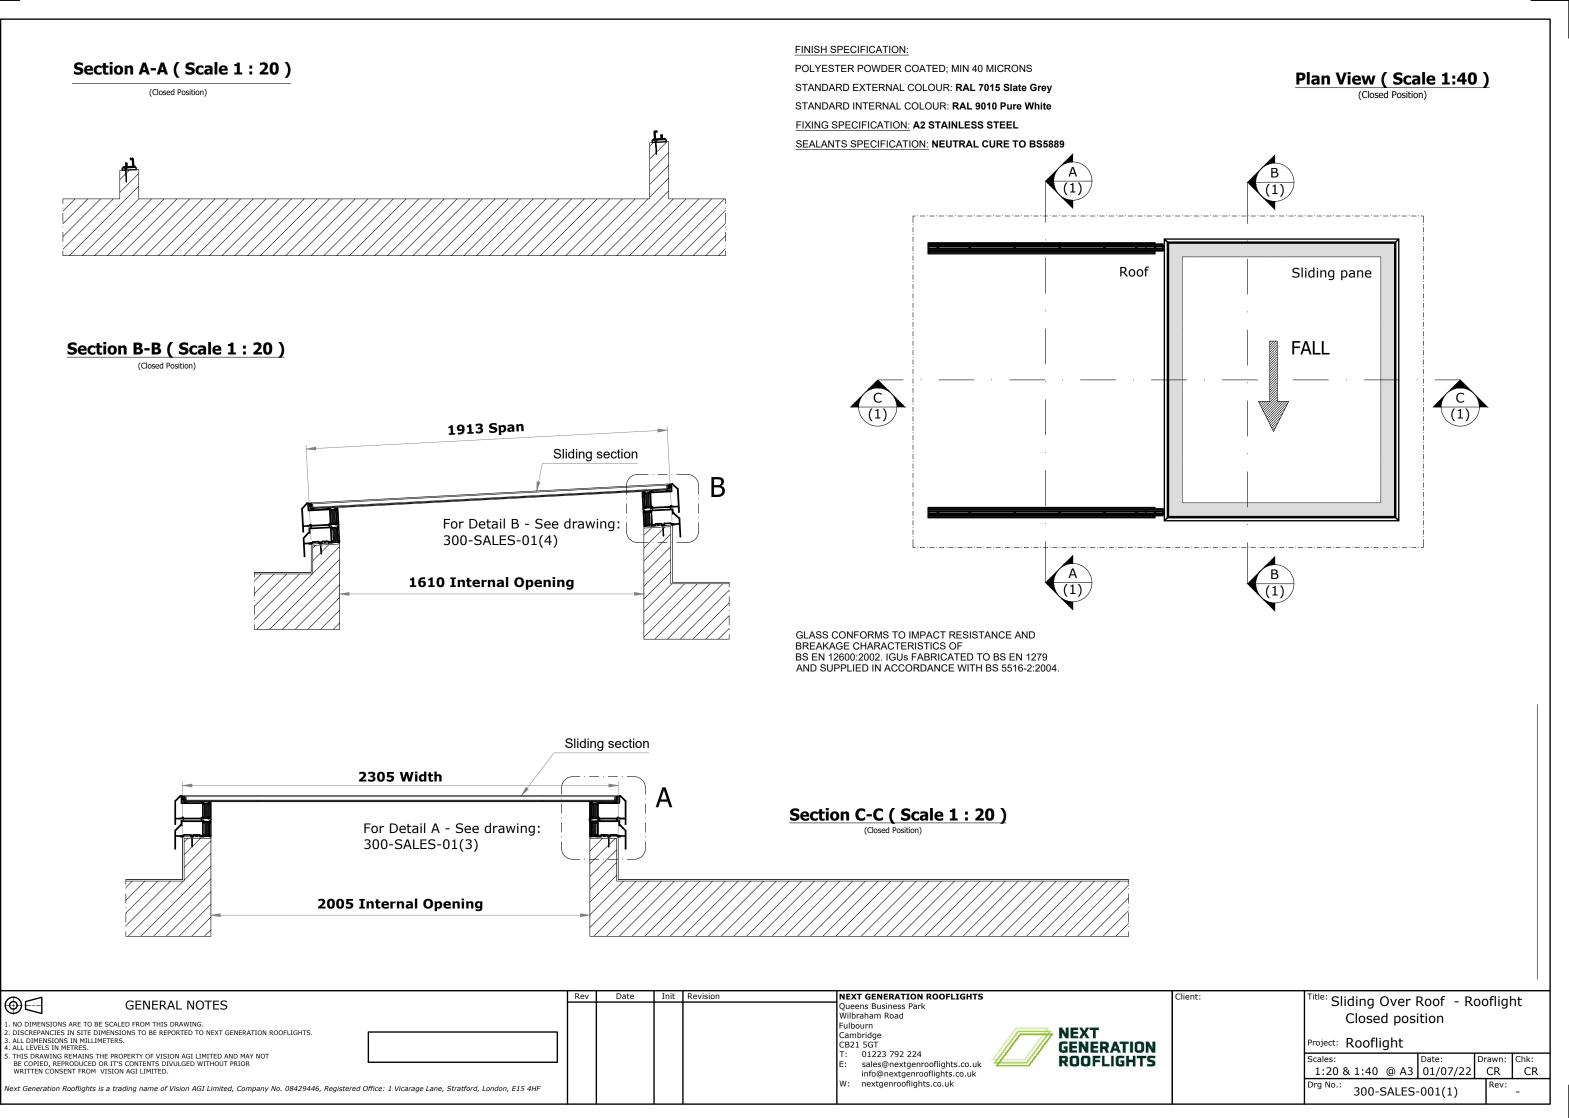

| GENERAL NOTES                                                                                                                                                                                                                                                                                                                                                                | Rev | Date | Init | Revi | evision | NEXT GENERATION ROOFLIGHTS                                                                                                     | Client: | Title: Sliding Over Roof - Rooflight                                                                                                                                      |
|------------------------------------------------------------------------------------------------------------------------------------------------------------------------------------------------------------------------------------------------------------------------------------------------------------------------------------------------------------------------------|-----|------|------|------|---------|--------------------------------------------------------------------------------------------------------------------------------|---------|---------------------------------------------------------------------------------------------------------------------------------------------------------------------------|
| 1. NO DIMENSIONS ARE TO BE SCALED FROM THIS DRAWING. 2. DISCREPANCIES IN SITE DIMENSIONS TO BE REPORTED TO NEXT GENERATION ROOFLIGHTS. 3. ALL DIMENSIONS IN MILLIMETERS.                                                                                                                                                                                                     |     |      |      |      |         | Queens Business Park<br>Wilbraham Road<br>Fulbourn<br>Cambridge                                                                |         | 3D Images & Characteristics                                                                                                                                               |
| 4. ALL LEVELS IN METRES.     5. THIS DRAWING REMAINS THE PROPERTY OF VISION AGI LIMITED AND MAY NOT     BE COPIED, REPRODUCED OR IT'S CONTENTS DIVULGED WITHOUT PRIOR     WRITTEN CONSENT FROM VISION AGI LIMITED.  Next Generation Rooflights is a trading name of Vision AGI Limited, Company No. 08429446, Registered Office: 1 Vicarage Lane, Stratford, London, E15 4HF |     |      |      |      |         | CB21 5GT<br>T: 01223 792 224<br>E: sales@nextgenrooflights.co.uk<br>info@nextgenrooflights.co.uk<br>W: nextgenrooflights.co.uk |         | Scales:         Date:         Drawn:         Chk:           NTS         01/07/22         CR         CR           Drg No.:         300-SALES-001(0)         Rev:         - |

## **Sliding Over Roof Rooflight Series**

-Wide range of sizes available -Concealed electromechanical drive -Can open to any position -Polyester powder-coated aluminium framework -Can be controlled by phone app -Thermally efficient -Secured with multiple locking points -Provides approximately 100% clear opening -Up to 4000mm (external Width) in the sliding -Up to 4000mm (external Span) down the fall -Up to a 45° pitch -Unlocks rooftop space by providing access to -Access key pad