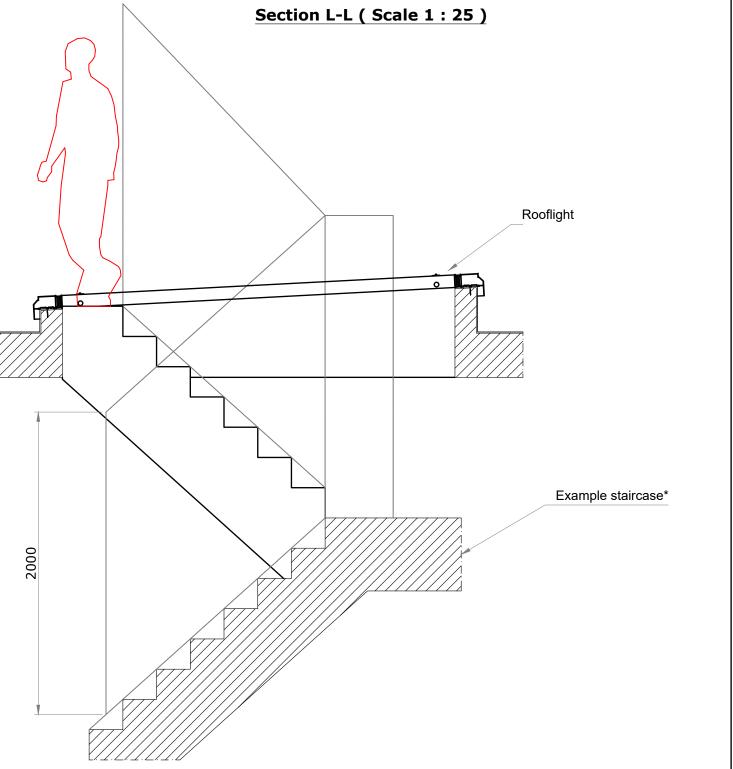

\*The staircase shown is just one typical example just to show sizes that comply with Approved Document K of Building Regulations. This <u>does not</u> constitute a design proposal. There are many other options, we recommend you check with your local building control office when designing the staircase.

Staircase Example (for roof terrace access)

| Client: | Title: Sliding Over Roof - Rooflight<br>Staircase Example |       |              |            |  |  |  |  |
|---------|-----------------------------------------------------------|-------|--------------|------------|--|--|--|--|
|         | Project: Rooflight                                        |       |              |            |  |  |  |  |
|         | Scales:<br>1:25 & 1:40 @ A3                               | Date: | Drawn:<br>CR | Chk:<br>CR |  |  |  |  |
|         | Dra No.:                                                  | Rev:  |              |            |  |  |  |  |
|         | 300-SALES-001(5)                                          |       |              |            |  |  |  |  |