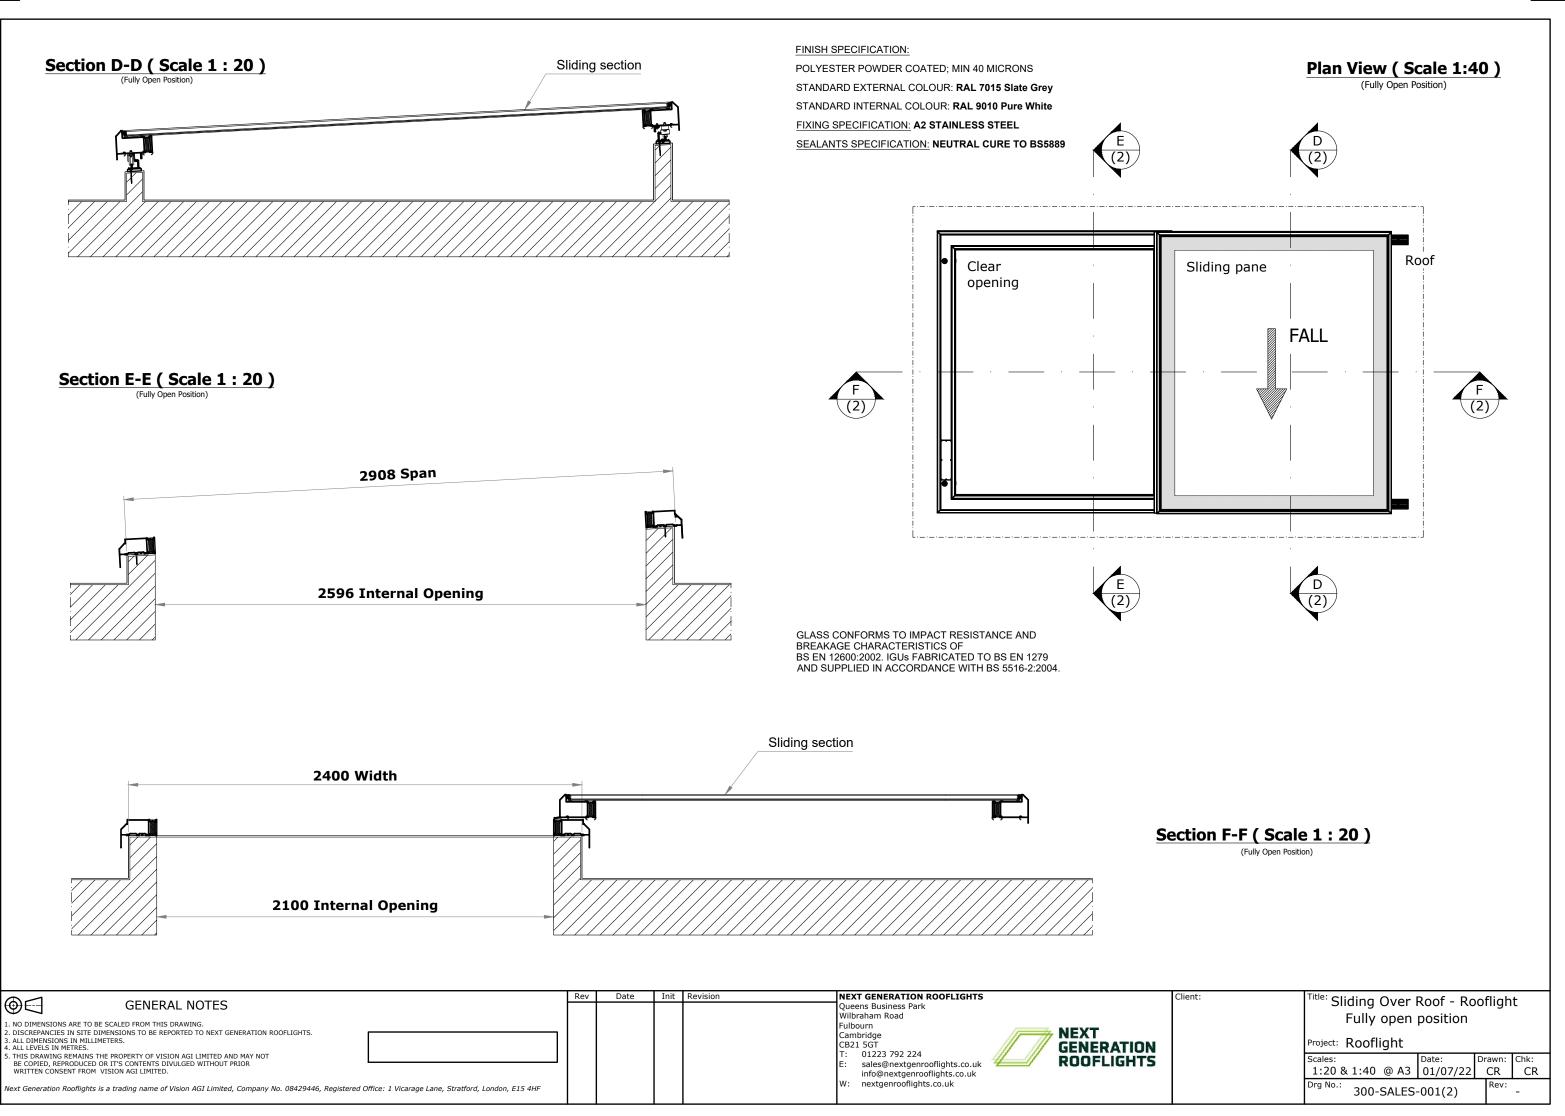

| GENERAL NOTES                                                                                                                                                                                                                                                                                                                                                                | Rev | Date | Init | Revi | evision | NEXT GENERATION ROOFLIGHTS                                                                                                     | Client: | Title: Sliding Over Roof - Rooflight                                                                                                                                      |
|------------------------------------------------------------------------------------------------------------------------------------------------------------------------------------------------------------------------------------------------------------------------------------------------------------------------------------------------------------------------------|-----|------|------|------|---------|--------------------------------------------------------------------------------------------------------------------------------|---------|---------------------------------------------------------------------------------------------------------------------------------------------------------------------------|
| 1. NO DIMENSIONS ARE TO BE SCALED FROM THIS DRAWING. 2. DISCREPANCIES IN SITE DIMENSIONS TO BE REPORTED TO NEXT GENERATION ROOFLIGHTS. 3. ALL DIMENSIONS IN MILLIMETERS.                                                                                                                                                                                                     |     |      |      |      |         | Queens Business Park<br>Wilbraham Road<br>Fulbourn<br>Cambridge                                                                |         | 3D Images & Characteristics                                                                                                                                               |
| 4. ALL LEVELS IN METRES.     5. THIS DRAWING REMAINS THE PROPERTY OF VISION AGI LIMITED AND MAY NOT     BE COPIED, REPRODUCED OR IT'S CONTENTS DIVULGED WITHOUT PRIOR     WRITTEN CONSENT FROM VISION AGI LIMITED.  Next Generation Rooflights is a trading name of Vision AGI Limited, Company No. 08429446, Registered Office: 1 Vicarage Lane, Stratford, London, E15 4HF |     |      |      |      |         | CB21 5GT<br>T: 01223 792 224<br>E: sales@nextgenrooflights.co.uk<br>info@nextgenrooflights.co.uk<br>W: nextgenrooflights.co.uk |         | Scales:         Date:         Drawn:         Chk:           NTS         01/07/22         CR         CR           Drg No.:         300-SALES-001(0)         Rev:         - |

## **Sliding Over Roof Rooflight Series**

-Wide range of sizes available -Concealed electromechanical drive -Can open to any position -Polyester powder-coated aluminium framework -Can be controlled by phone app -Thermally efficient -Secured with multiple locking points -Provides approximately 100% clear opening -Up to 4000mm (external Width) in the sliding -Up to 4000mm (external Span) down the fall -Up to a 45° pitch -Unlocks rooftop space by providing access to -Access key pad