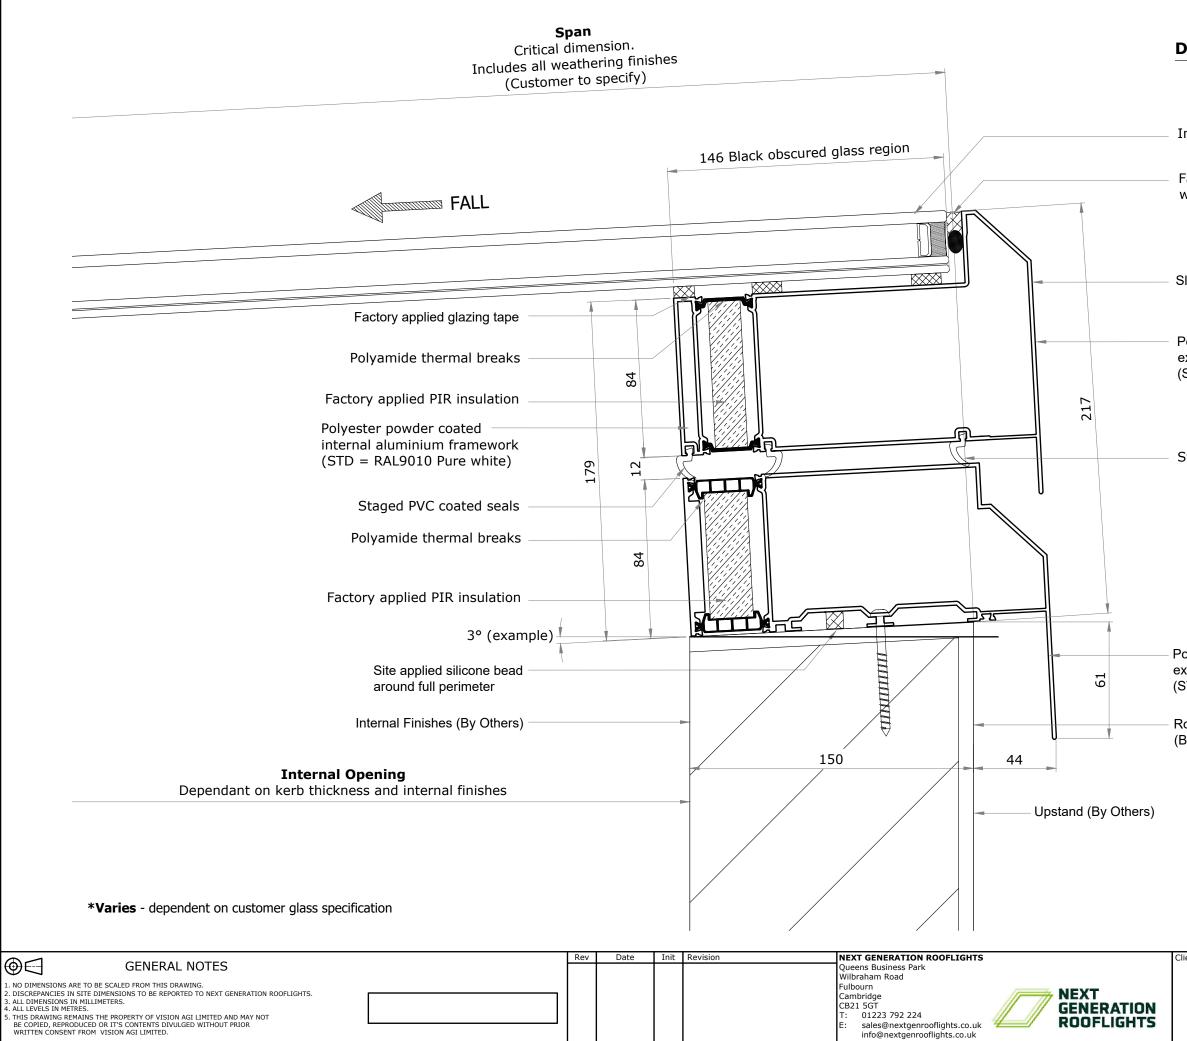

### Detail A (Scale 1:2)

(Closed Position)

- Insulated glass unit\*
- Factory applied silicone seal with polyethylene backing rod
- Sliding section
- Polyester powder coated external aluminium framework (STD = RAL7015 Slate grey)
- Staged PVC coated seals
- Polyester powder coated external aluminium framework (STD = RAL7015 Slate grey)
- Polyester powder coated external aluminium framework (STD = RAL7015 Slate grey)
- Roofling membrane (By Others)

# For Detail A location see drawing: 300-SALES-01(1)

| Client: | Title: Sliding Over Roof - Rooflight<br>Detail A |                |              |                       |  |  |  |  |
|---------|--------------------------------------------------|----------------|--------------|-----------------------|--|--|--|--|
|         | Project: Rooflight                               |                |              |                       |  |  |  |  |
|         | Scales: 1:2 @ A3                                 | Date: 01/07/22 | Drawn:<br>CR | <sup>Chk:</sup><br>CR |  |  |  |  |
|         | Drg No.: 300-SALES-                              | Rev:           | -            |                       |  |  |  |  |

### Detail B (Scale 1:2)

(Closed Position)

Insulated glass unit\*

Factory applied silicone seal with polyethylene backing rod

Sliding section

Polyester powder coated external aluminium framework (STD = RAL7015 Slate grey)

Staged PVC coated seals

Polyester powder coated external aluminium framework (STD = RAL7015 Slate grey)

Roofling membrane (By Others)

info@nextgenrooflights.co.uk nextgenrooflights.co.uk

#### For Detail B location see drawing: 300-SALES-01(1)

| Client: | <sup>Title:</sup> Sliding Over Roof - Rooflight<br>Detail B |                |              |            |  |  |  |  |
|---------|-------------------------------------------------------------|----------------|--------------|------------|--|--|--|--|
|         | Project: Rooflight                                          |                |              |            |  |  |  |  |
|         | Scales: 1:2 @ A3                                            | Date: 01/07/22 | Drawn:<br>CR | Chk:<br>CR |  |  |  |  |
|         | Drg No.: 300-SALES-                                         | Rev:           | -            |            |  |  |  |  |