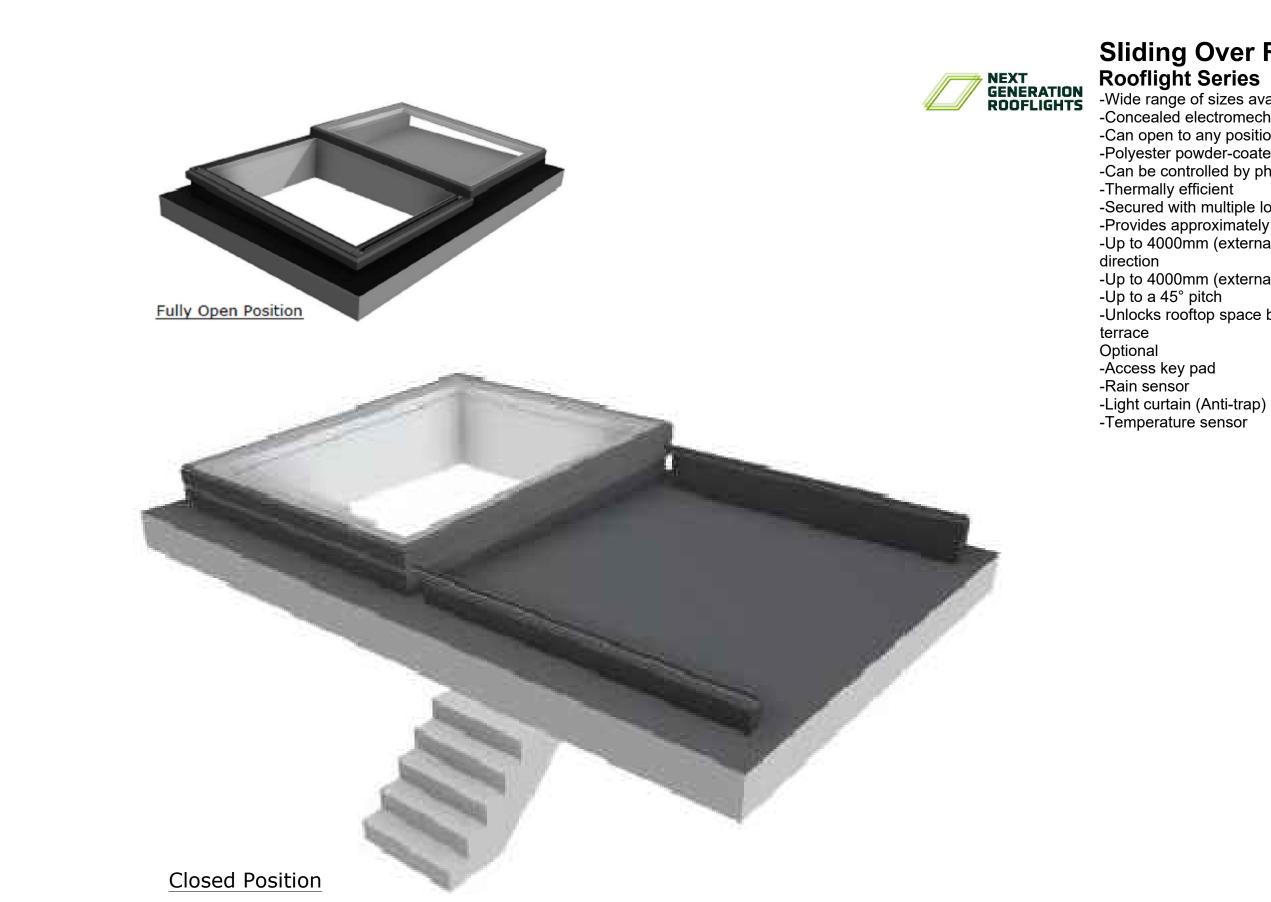

## **Sliding Over Roof Rooflight Series**

-Wide range of sizes available -Concealed electromechanical drive -Can open to any position -Polyester powder-coated aluminium framework -Can be controlled by phone app -Thermally efficient -Secured with multiple locking points -Provides approximately 100% clear opening -Up to 4000mm (external Width) in the sliding -Up to 4000mm (external Span) down the fall -Up to a 45° pitch -Unlocks rooftop space by providing access to -Access key pad