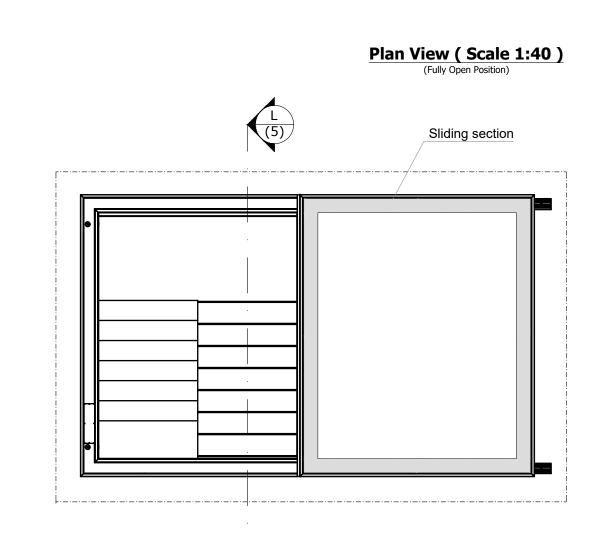

Staircase Example (for roof terrace access)

| Client: | Title: Sliding Over Roof - Rooflight<br>Staircase Example |       |              |            |  |  |  |  |
|---------|-----------------------------------------------------------|-------|--------------|------------|--|--|--|--|
|         | Project: Rooflight                                        |       |              |            |  |  |  |  |
|         | Scales:<br>1:25 & 1:40 @ A3                               | Date: | Drawn:<br>CR | Chk:<br>CR |  |  |  |  |
|         | Dra No.:                                                  | Rev:  |              |            |  |  |  |  |
|         | 300-SALES-001(5)                                          |       |              |            |  |  |  |  |