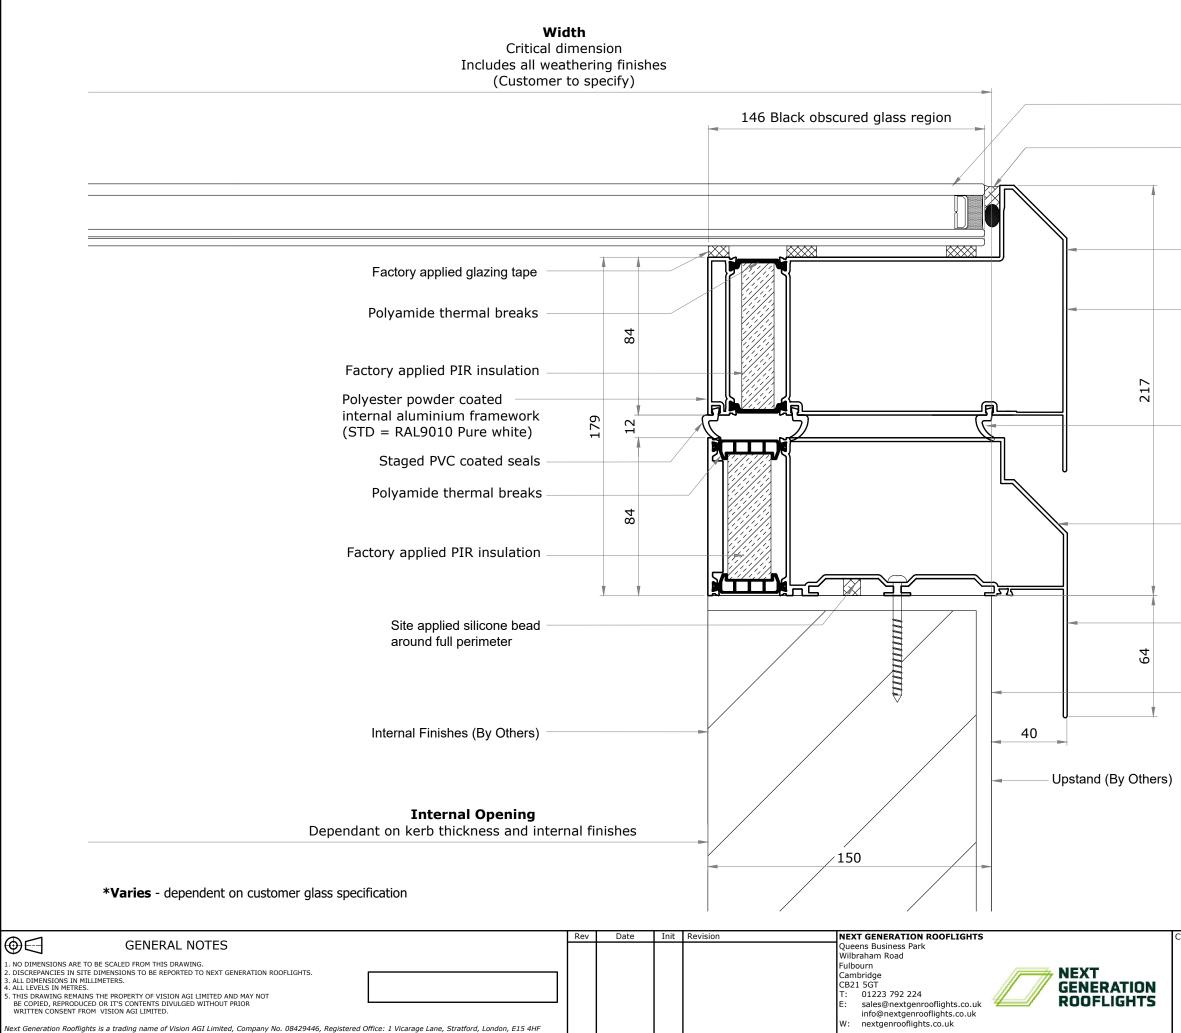

### Detail A (Scale 1:2)

(Closed Position)

- Insulated glass unit\*
- Factory applied silicone seal with polyethylene backing rod
- Sliding section
- Polyester powder coated external aluminium framework (STD = RAL7015 Slate grey)
- Staged PVC coated seals
- Polyester powder coated external aluminium framework (STD = RAL7015 Slate grey)
- Polyester powder coated external aluminium framework (STD = RAL7015 Slate grey)
- Roofling membrane (By Others)

# For Detail A location see drawing: 300-SALES-01(1)

| Client: | Title: Sliding Over Roof - Rooflight<br>Detail A |                |              |                       |  |  |  |  |
|---------|--------------------------------------------------|----------------|--------------|-----------------------|--|--|--|--|
|         | Project: Rooflight                               |                |              |                       |  |  |  |  |
|         | Scales: 1:2 @ A3                                 | Date: 01/07/22 | Drawn:<br>CR | <sup>Chk:</sup><br>CR |  |  |  |  |
|         | Drg No.: 300-SALES-                              | Rev:           | -            |                       |  |  |  |  |