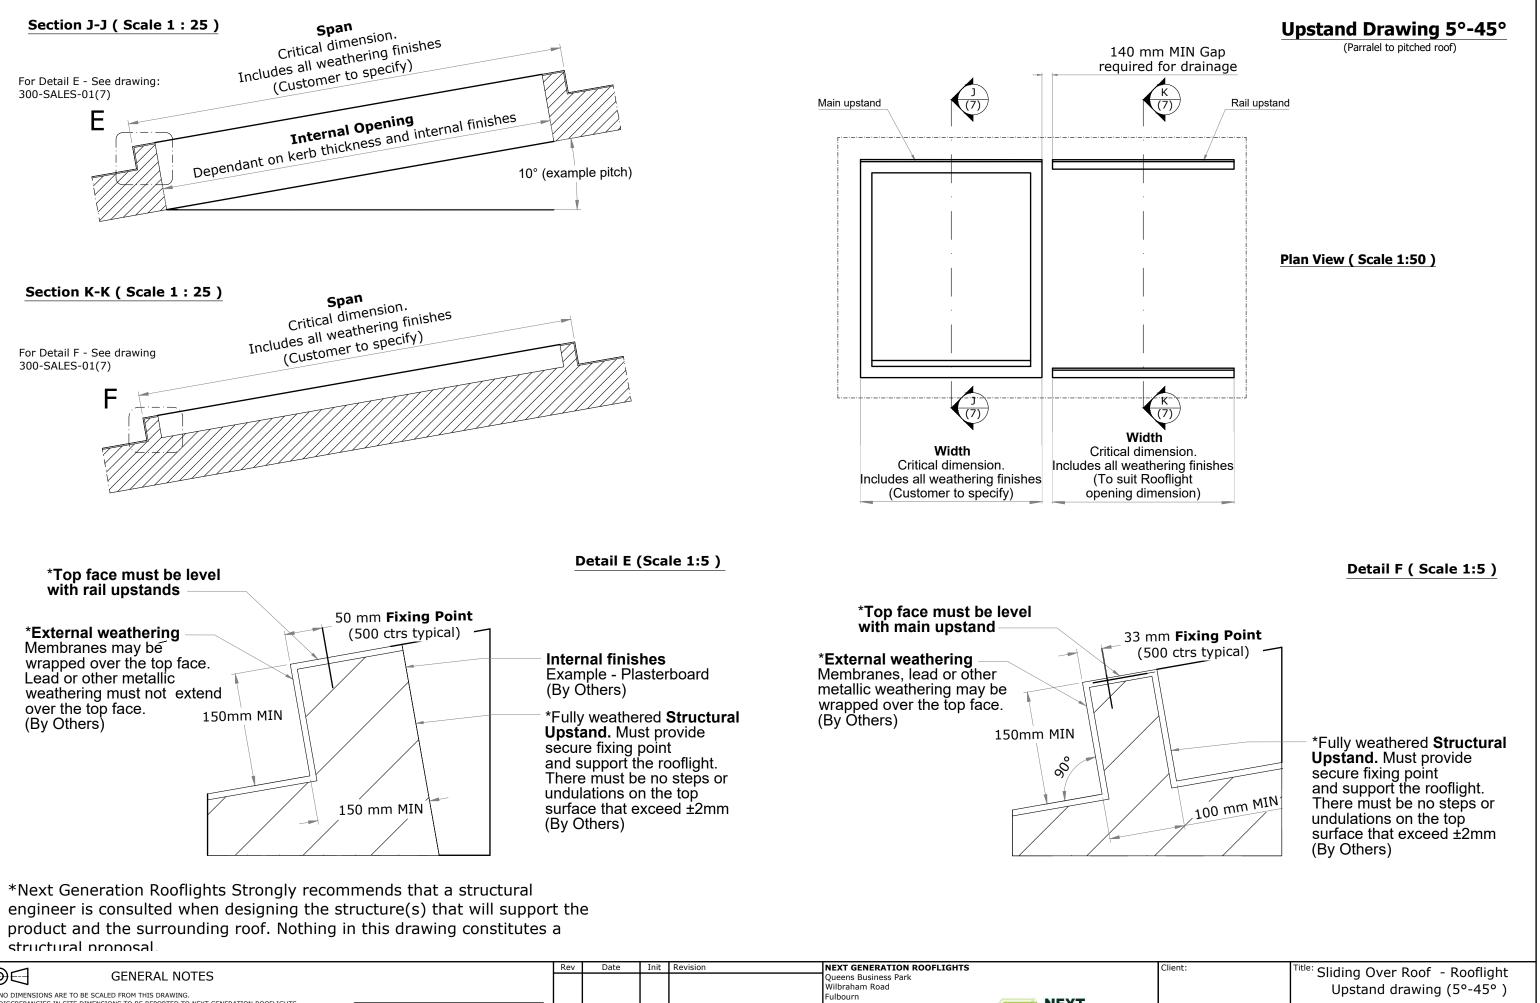

| GENERAL NOTES                                                                                                                                                                                                                                                                                                                                                                | Rev | Date | Init | Revi | evision | NEXT GENERATION ROOFLIGHTS                                                                                                     | Client: | Title: Sliding Over Roof - Rooflight                                                                                                                                      |
|------------------------------------------------------------------------------------------------------------------------------------------------------------------------------------------------------------------------------------------------------------------------------------------------------------------------------------------------------------------------------|-----|------|------|------|---------|--------------------------------------------------------------------------------------------------------------------------------|---------|---------------------------------------------------------------------------------------------------------------------------------------------------------------------------|
| 1. NO DIMENSIONS ARE TO BE SCALED FROM THIS DRAWING. 2. DISCREPANCIES IN SITE DIMENSIONS TO BE REPORTED TO NEXT GENERATION ROOFLIGHTS. 3. ALL DIMENSIONS IN MILLIMETERS.                                                                                                                                                                                                     |     |      |      |      |         | Queens Business Park<br>Wilbraham Road<br>Fulbourn<br>Cambridge                                                                |         | 3D Images & Characteristics                                                                                                                                               |
| 4. ALL LEVELS IN METRES.     5. THIS DRAWING REMAINS THE PROPERTY OF VISION AGI LIMITED AND MAY NOT     BE COPIED, REPRODUCED OR IT'S CONTENTS DIVULGED WITHOUT PRIOR     WRITTEN CONSENT FROM VISION AGI LIMITED.  Next Generation Rooflights is a trading name of Vision AGI Limited, Company No. 08429446, Registered Office: 1 Vicarage Lane, Stratford, London, E15 4HF |     |      |      |      |         | CB21 5GT<br>T: 01223 792 224<br>E: sales@nextgenrooflights.co.uk<br>info@nextgenrooflights.co.uk<br>W: nextgenrooflights.co.uk |         | Scales:         Date:         Drawn:         Chk:           NTS         01/07/22         CR         CR           Drg No.:         300-SALES-001(0)         Rev:         - |