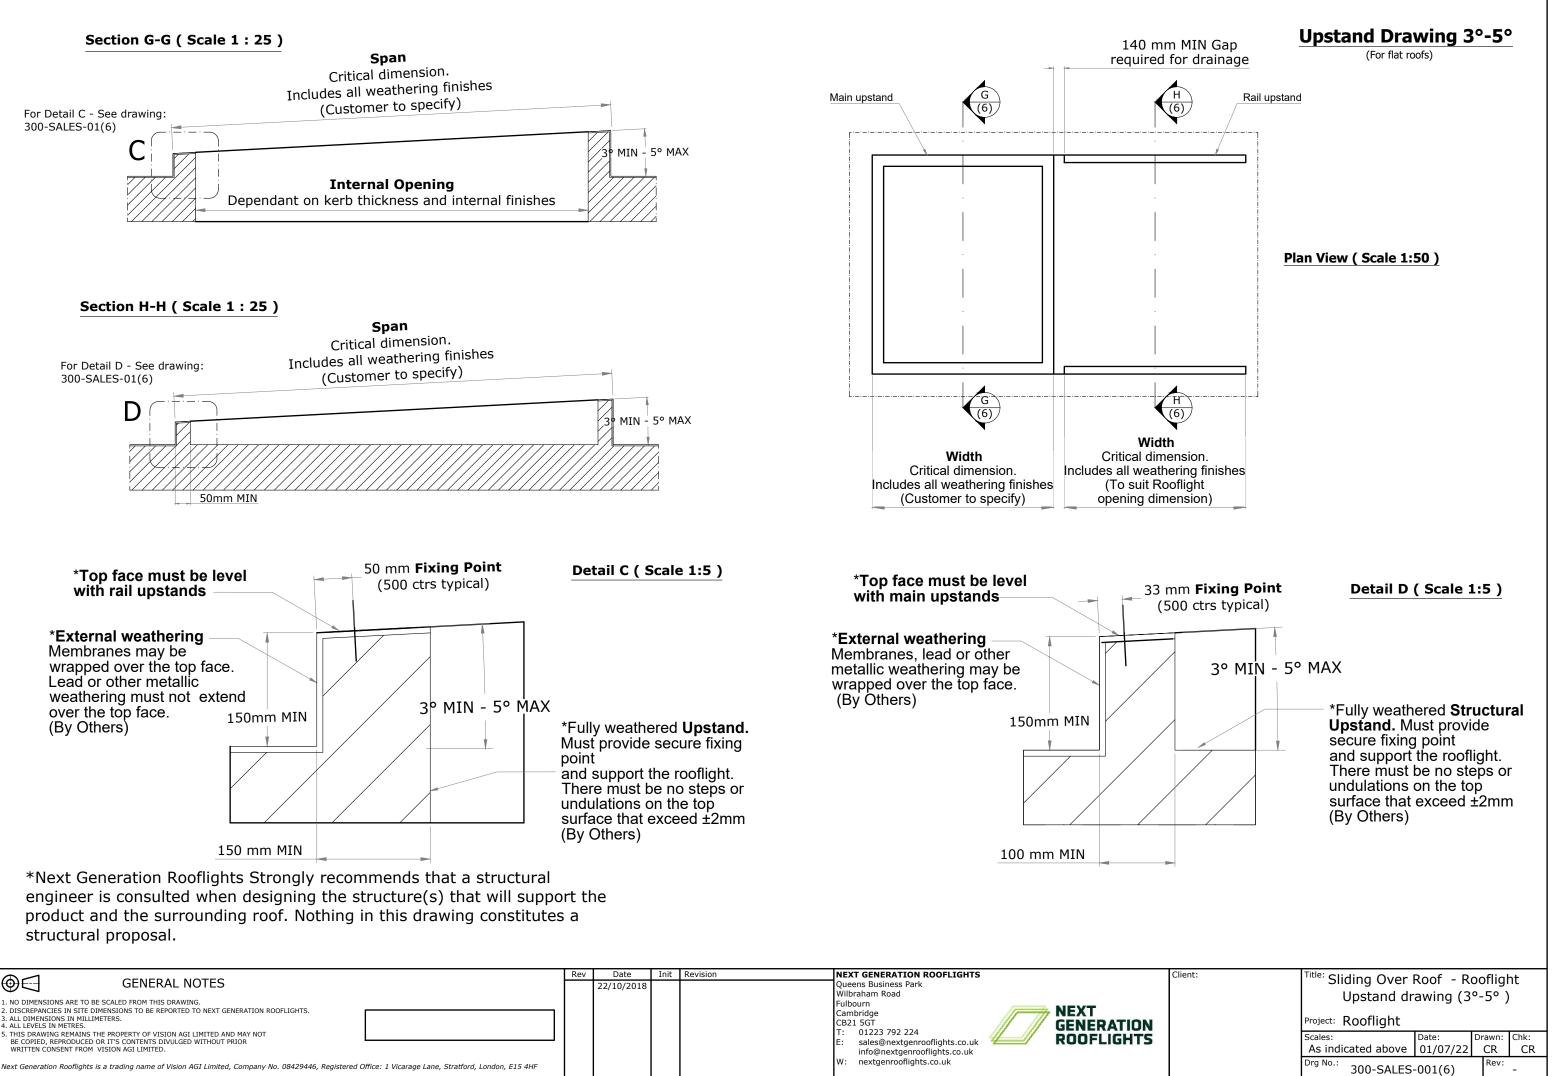

| Project: Rooflight |                               |         |  |            |            |  |  |
|--------------------|-------------------------------|---------|--|------------|------------|--|--|
|                    | Scales:<br>As indicated above |         |  | awn:<br>CR | Chk:<br>CR |  |  |
|                    | Drg No.: 300-SALES            | -001(7) |  | Rev:       | -          |  |  |