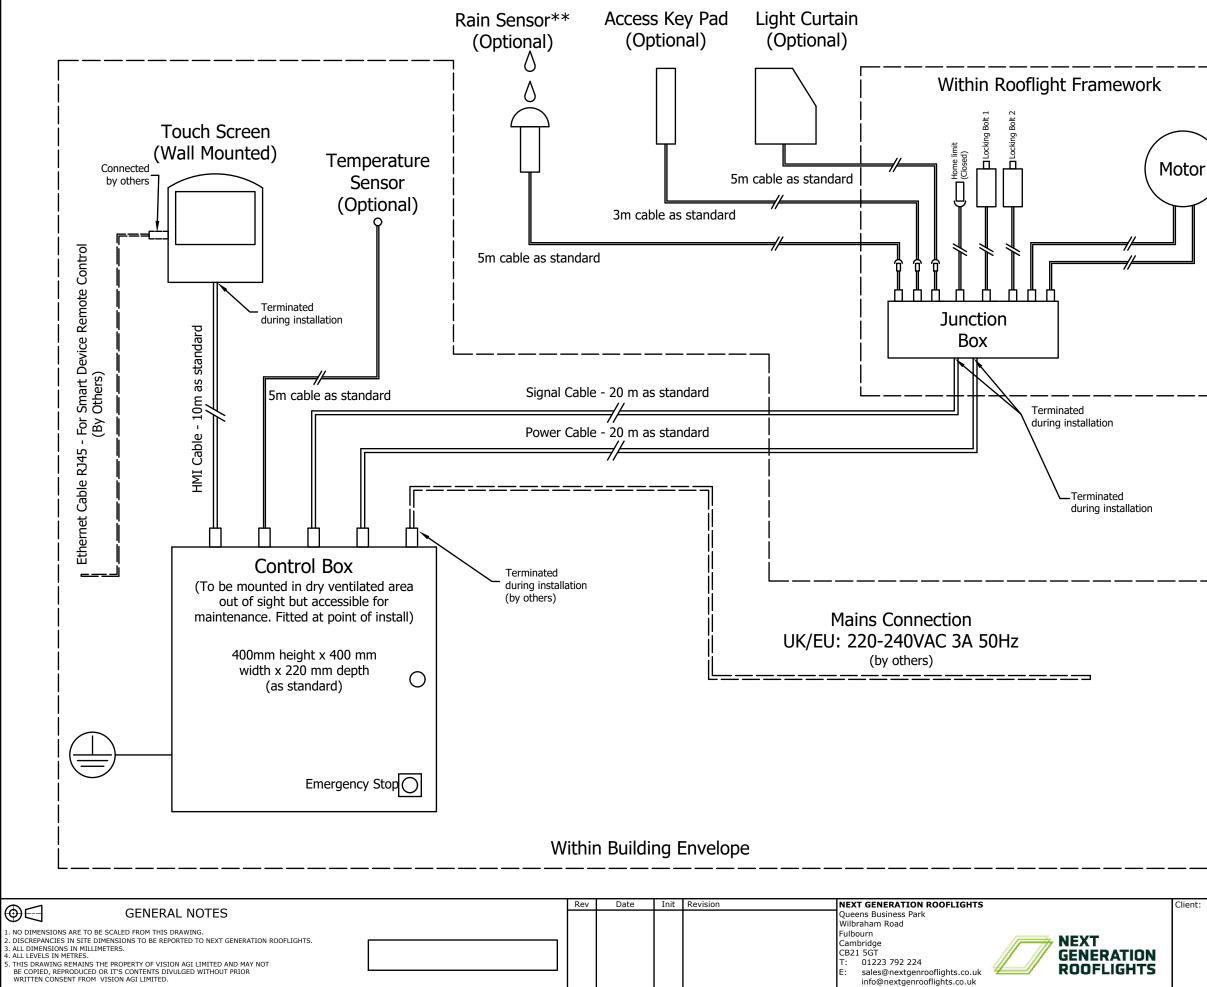

\*Smart device not included with rooflight. An ethernet cable (RJ45) from the router will need to be conneted to the Touch Screen for the remote control from a smart device to function. \*\*Place the Rain Sensor in an exposed area and not in a rain shadow.