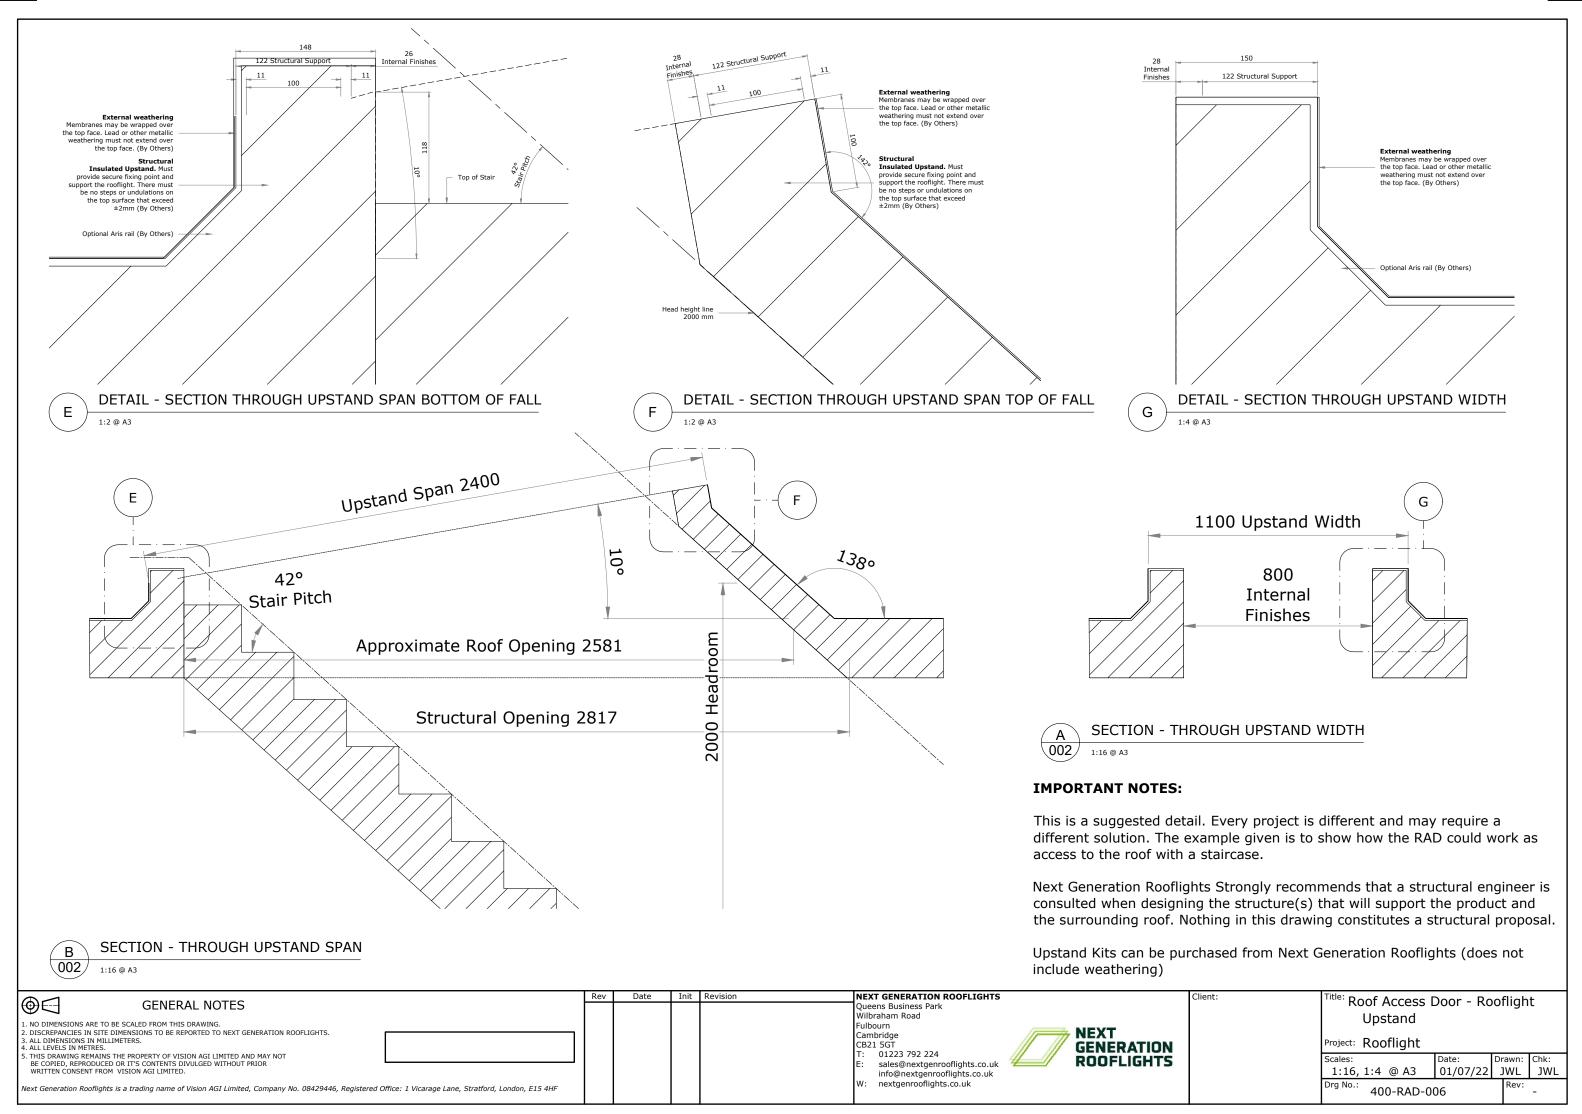

## **Roof Access Door**

- Concealed electromechanical actuators ٠
- Polyester powder-coated aluminium framework ٠
- ٠
- Thermally efficient 1100mm (external Width) across the hinged dimension 2400mm (external Span) down the fall Unlocks rooftop space by providing access to terrace ٠
- ٠
- •