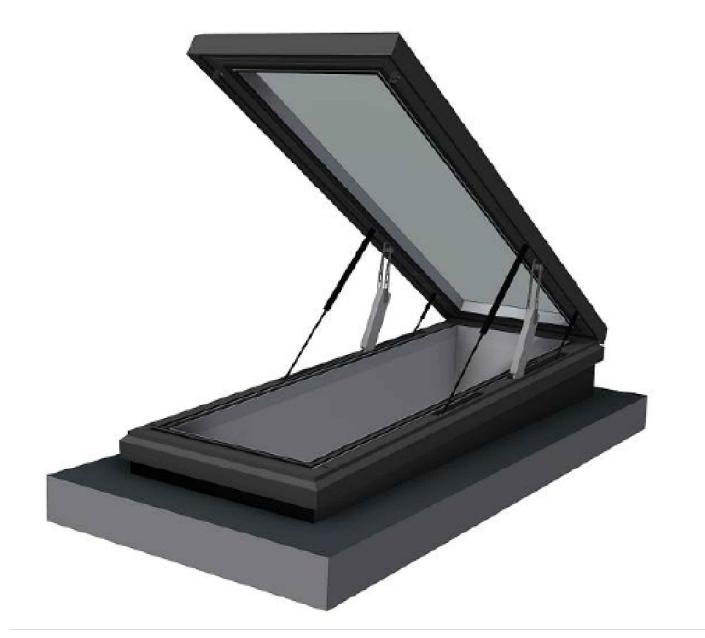

## **Roof Access Door**

- Concealed electromechanical actuators ٠
- Polyester powder-coated aluminium framework ٠
- ٠
- Thermally efficient 1100mm (external Width) across the hinged dimension 2400mm (external Span) down the fall Unlocks rooftop space by providing access to terrace ٠
- ٠
- •

| lient:  | Title: Roof Access Door - Poof                                                           | light                               |
|---------|------------------------------------------------------------------------------------------|-------------------------------------|
| lient:  | Title: Roof Access Door - Roofl<br>3D Images & Characte                                  | light<br>eristics                   |
| lient:  | 3D Images & Characte<br>Project: Rooflight                                               | eristics                            |
| :lient: | 3D Images & Character<br>Project: Rooflight<br>Scales: Date: Dra<br>NTS @ A3 01/07/22 JV | light<br>eristics<br>WI JWL<br>Rev: |