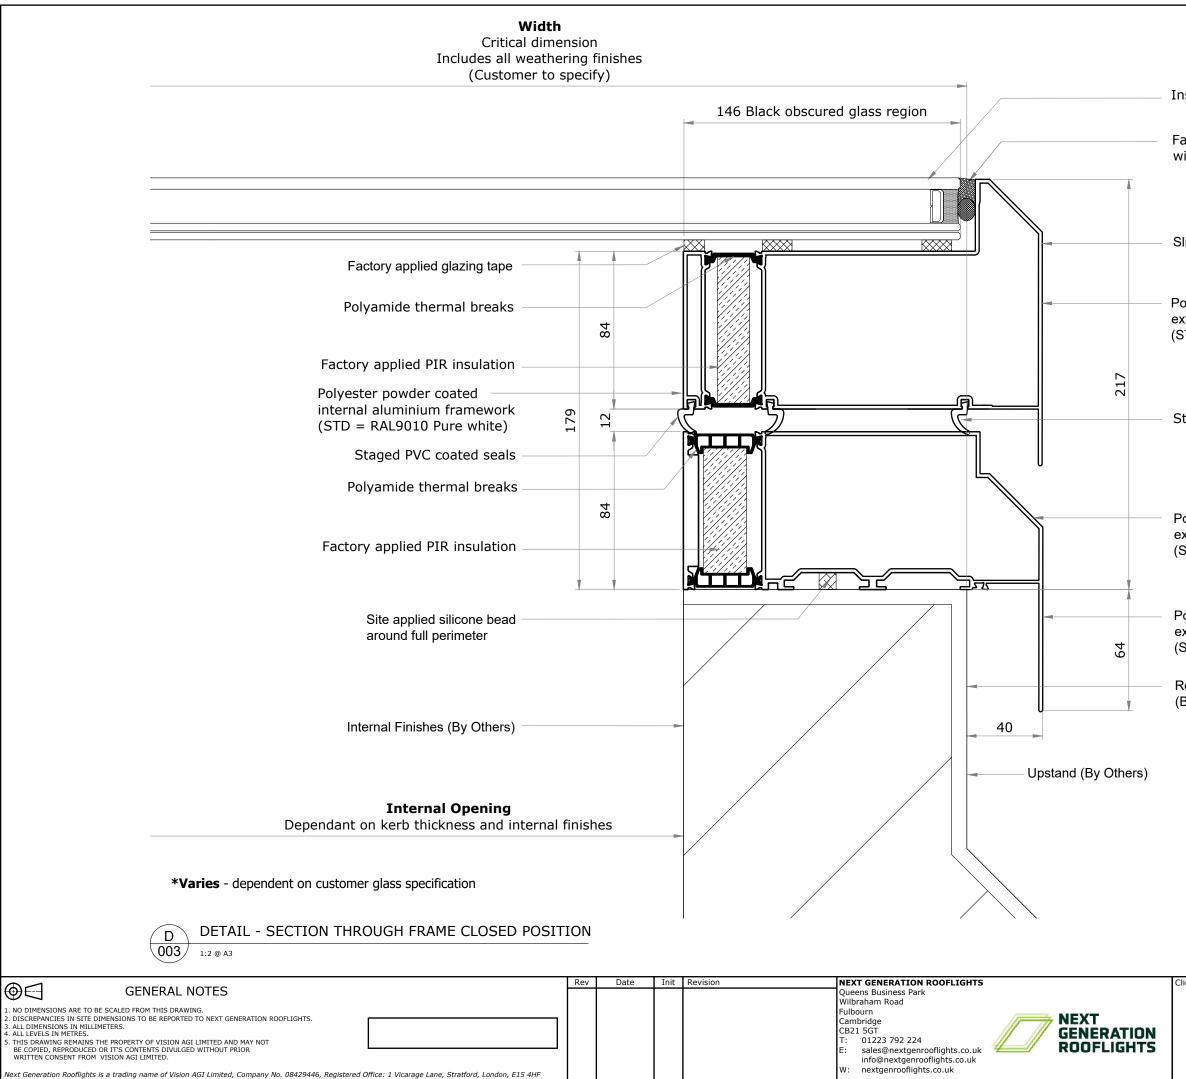

Vext Generation Rooflights is a trading name of Vision AGI Limited, Company No. 08429446, Registered Office: 1 Vicarage Lane, Stratford, London, E15 4HF

w:

nextgenrooflights.co.uk

| Client: |                      | Title: Roof Access Door - Rooflight<br>Closed position Sections |               |             |  |  |
|---------|----------------------|-----------------------------------------------------------------|---------------|-------------|--|--|
|         | Project: Rooflight   |                                                                 |               |             |  |  |
|         | Scales:<br>1:16 @ A3 | Date: 01/07/22                                                  | Drawn:<br>JWL | Chk:<br>JWL |  |  |
|         | Drg No.: 400-RAI     | Drg No.: 400-RAD-003                                            |               | Rev:<br>-   |  |  |

Vext Generation Rooflights is a trading name of Vision AGI Limited, Company No. 08429446, Registered Office: 1 Vicarage Lane, Stratford, London, E15 4HF

 $\bigcirc \Box$ 

Insulated glass unit\*

Factory applied silicone seal with polyethylene backing rod

Sliding section

Polyester powder coated external aluminium framework (STD = RAL7015 Slate grey)

Staged PVC coated seals

Polyester powder coated external aluminium framework (STD = RAL7015 Slate grey)

Polyester powder coated external aluminium framework (STD = RAL7015 Slate grey)

Roofling membrane (By Others)

| Client: | <sup>Title:</sup> Roof Access Door - Rooflight<br>Detail Section Through Frame<br>Project: Rooflight |          |        |      |  |
|---------|------------------------------------------------------------------------------------------------------|----------|--------|------|--|
|         |                                                                                                      |          |        |      |  |
|         | Scales:                                                                                              | Date:    | Drawn: | Chk: |  |
|         | 1:2 @ A3                                                                                             | 01/07/22 | JWL    | JWL  |  |
|         | Drg No.: 400-RAD-005                                                                                 |          | Rev:   | Rev: |  |
|         |                                                                                                      |          |        |      |  |