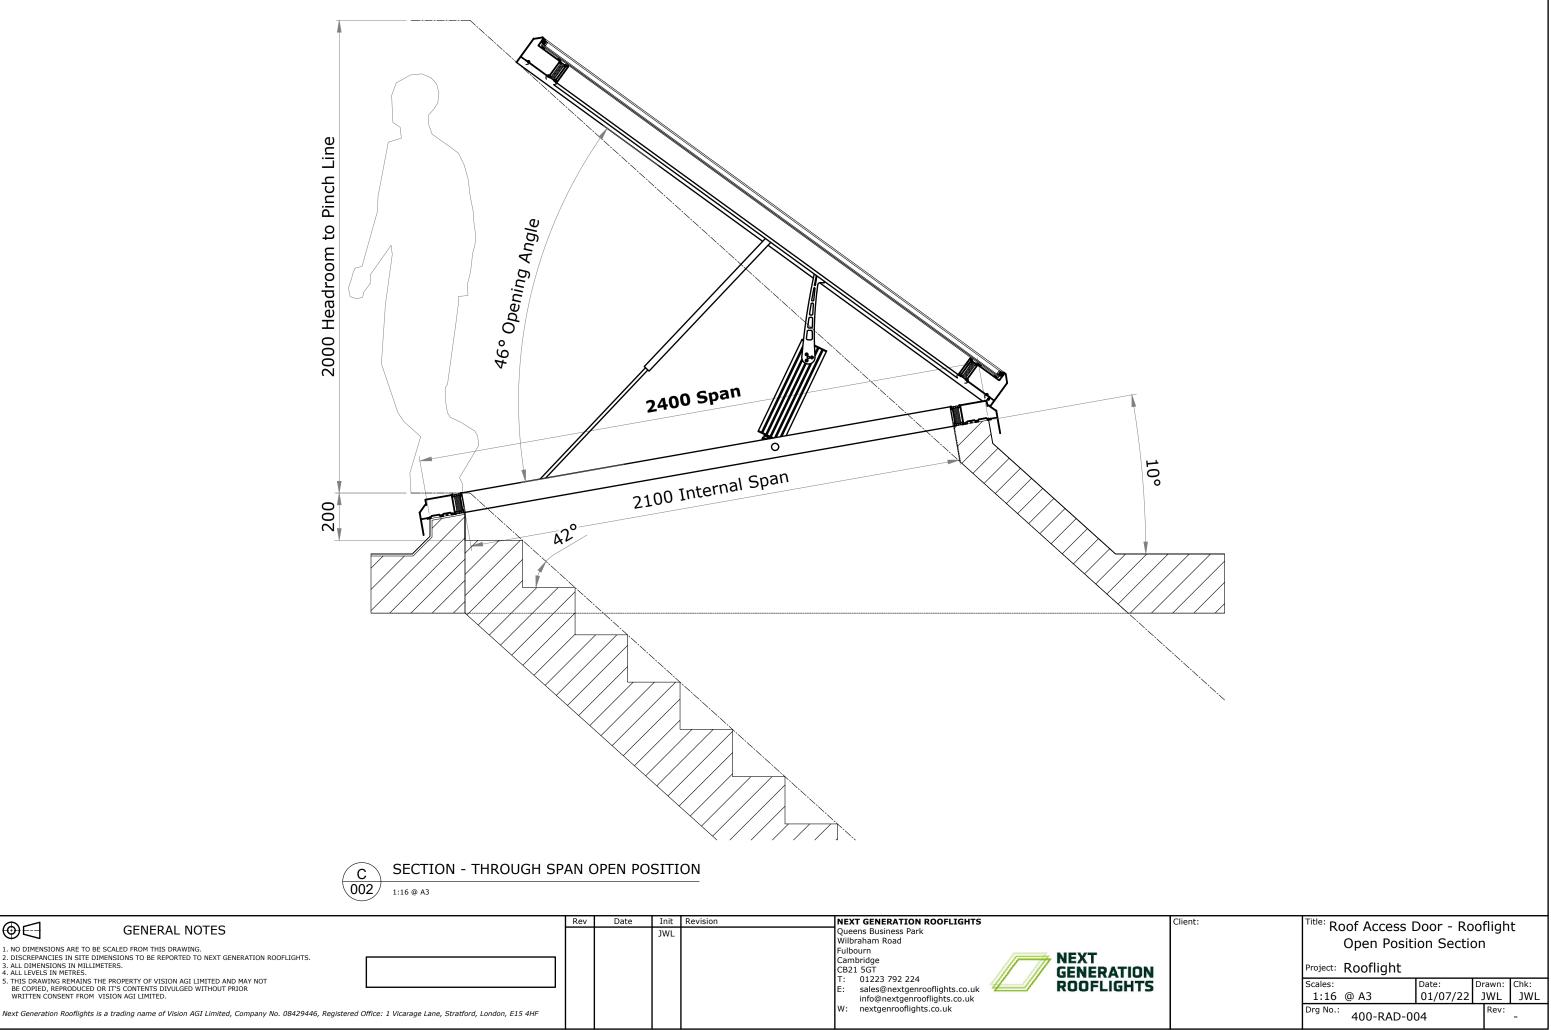

## **Roof Access Door**

- Concealed electromechanical actuators ٠
- Polyester powder-coated aluminium framework ٠
- ٠
- Thermally efficient 1100mm (external Width) across the hinged dimension 2400mm (external Span) down the fall Unlocks rooftop space by providing access to terrace ٠
- ٠
- •