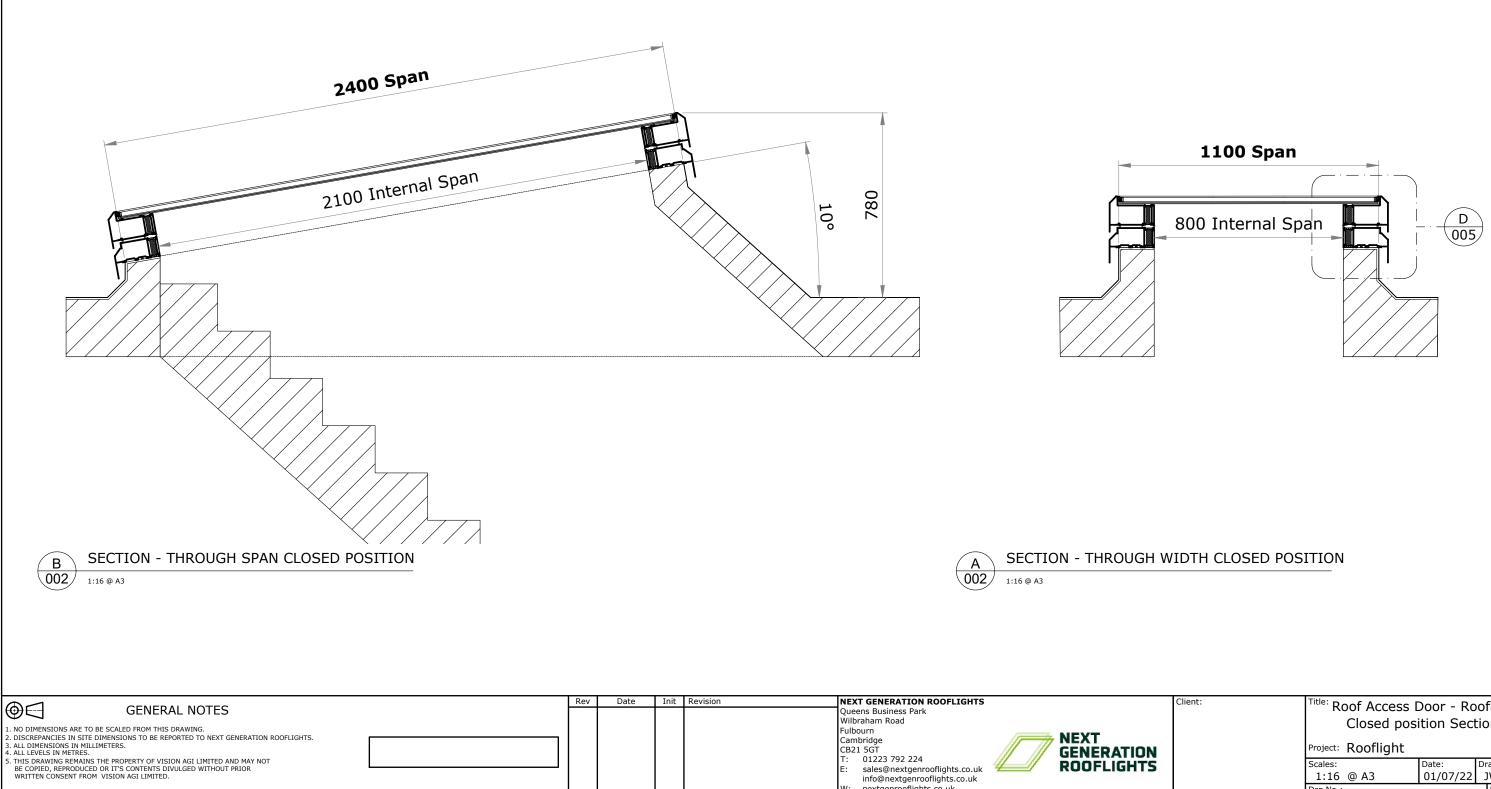

Vext Generation Rooflights is a trading name of Vision AGI Limited, Company No. 08429446, Registered Office: 1 Vicarage Lane, Stratford, London, E15 4HF

w:

nextgenrooflights.co.uk

| Client: |                      | Title: Roof Access Door - Rooflight<br>Closed position Sections |               |             |  |  |
|---------|----------------------|-----------------------------------------------------------------|---------------|-------------|--|--|
|         | Project: Rooflight   |                                                                 |               |             |  |  |
|         | Scales:<br>1:16 @ A3 | Date: 01/07/22                                                  | Drawn:<br>JWL | Chk:<br>JWL |  |  |
|         | Drg No.: 400-RAI     | Drg No.: 400-RAD-003                                            |               | Rev:<br>-   |  |  |