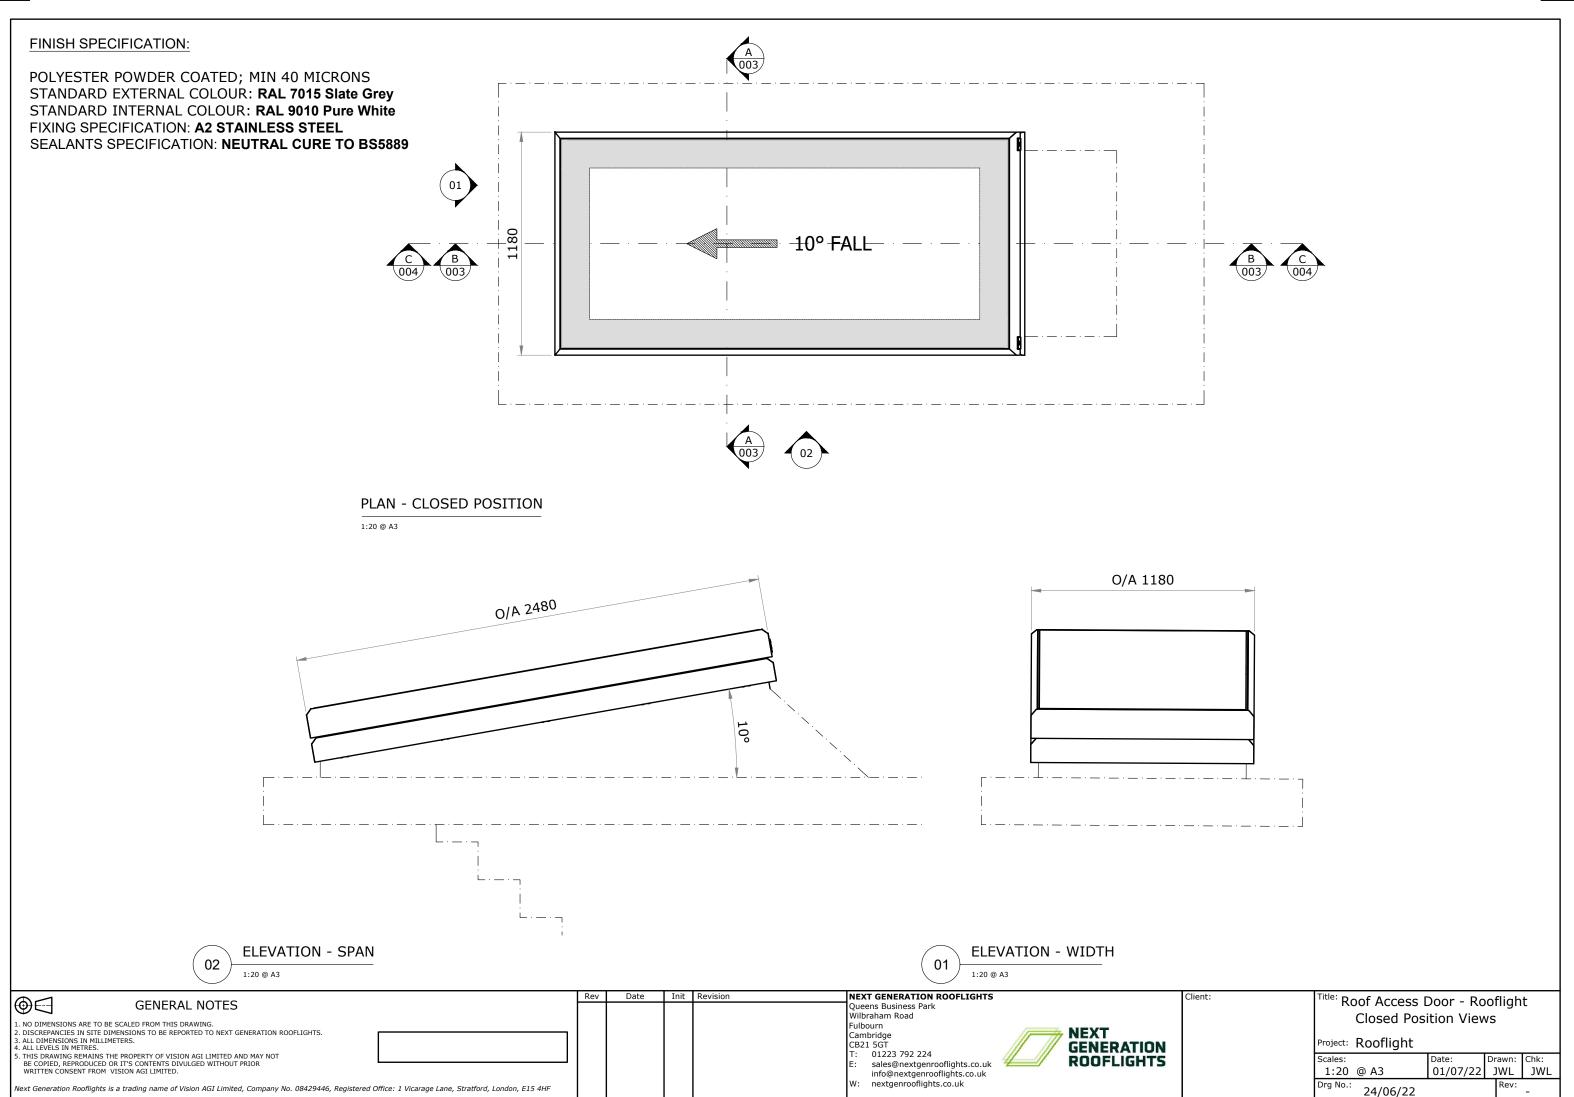

## **Roof Access Door**

- Concealed electromechanical actuators ٠
- Polyester powder-coated aluminium framework ٠
- ٠
- Thermally efficient 1100mm (external Width) across the hinged dimension 2400mm (external Span) down the fall Unlocks rooftop space by providing access to terrace ٠
- ٠
- •

| Roof Access Door - Rooflig | ł |
|----------------------------|---|
| Closed Position Views      |   |

| Project: | Roomgnu  |          |        |      |
|----------|----------|----------|--------|------|
| Scales:  |          | Date:    | Drawn: | Chk: |
| 1:20     | @ A3     | 01/07/22 | JWL    | JWL  |
| Drg No.: | 24/06/22 |          | Rev:   | -    |