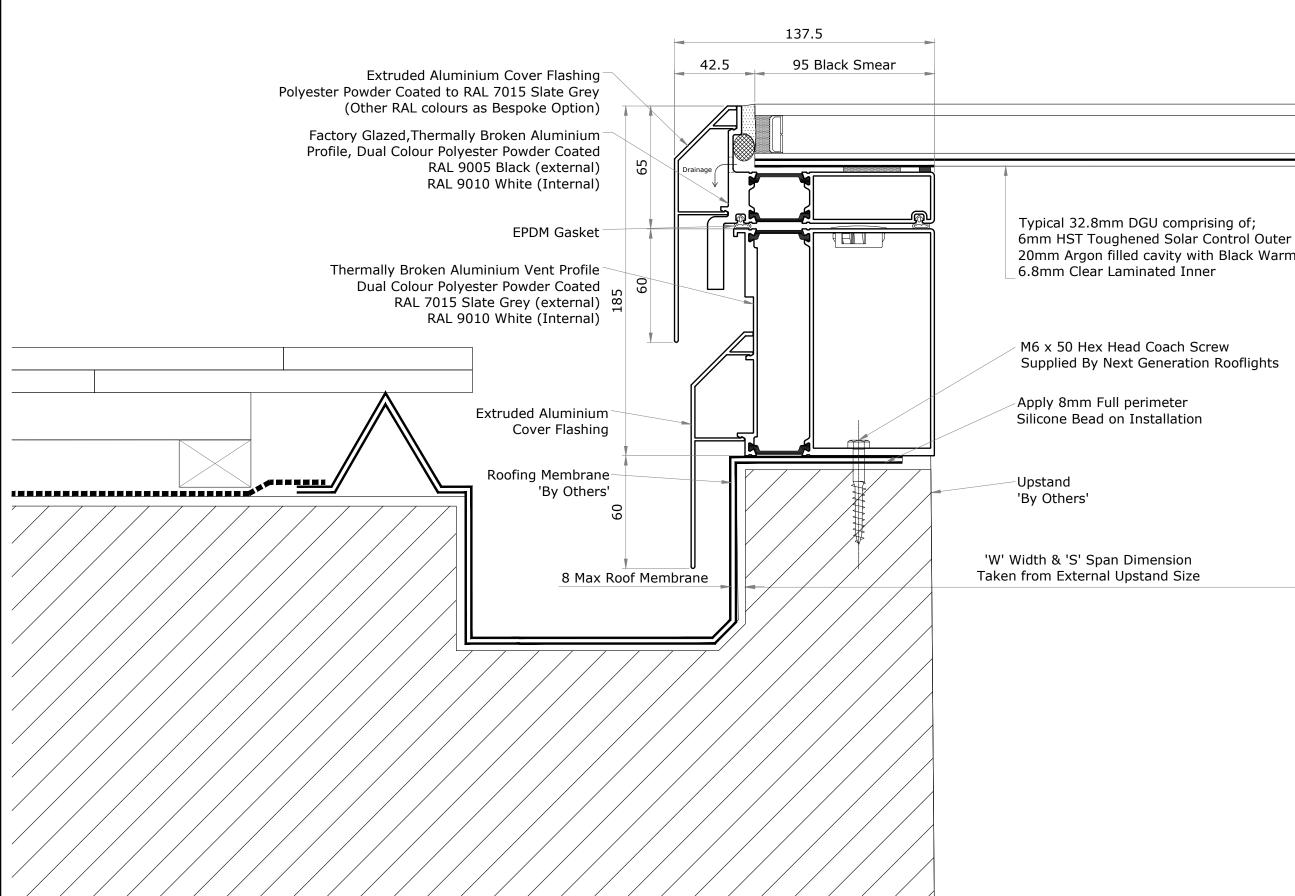

| GENERAL NOTES  1. NO DIMENSIONS ARE TO BE SCALED FROM THIS DRAWING. 2. DISCREPANCIES IN SITE DIMENSIONS TO BE REPORTED TO NEXT GENERATION ROOFLIGHTS. 3. ALL DIMENSIONS IN MILLIMETERS.                                                                                                                                                                    | Rev | Date | Init | Revision | NEXT GENERATION ROOFLIGHTS<br>Queens Business Park<br>Wilbraham Road<br>Fulbourn<br>Cambridge                                  | EXT<br>ENERATION<br>OOFLIGHTS | Title: Manual Opening Skylight -<br>Pitched Roof Gully Detail                                                                                                |
|------------------------------------------------------------------------------------------------------------------------------------------------------------------------------------------------------------------------------------------------------------------------------------------------------------------------------------------------------------|-----|------|------|----------|--------------------------------------------------------------------------------------------------------------------------------|-------------------------------|--------------------------------------------------------------------------------------------------------------------------------------------------------------|
| DIMENSIONS IN MILLIMETERS.<br>DERAWING REMAINS THE PROPERTY OF VISION AGI LIMITED AND MAY NOT<br>OPIED, REPRODUCED OR IT'S CONTENTS DIVULGED WITHOUT PRIOR<br>TTEN CONSENT FROM VISION AGI LIMITED.<br>Meneration Rooflights is a trading name of Vision AGI Limited, Company No. 08429446, Registered Office: 1 Vicarage Lane, Stratford, London, E15 4HF |     |      |      |          | CB21 5GT<br>T: 01223 792 224<br>E: sales@nextgenrooflights.co.uk<br>info@nextgenrooflights.co.uk<br>W: nextgenrooflights.co.uk |                               | Project:         -           Scales:         1:2 @ A3         Date:         Drawn:         Chk:           Drg No.:         MOD-PRG-01         Rev:         - |

20mm Argon filled cavity with Black Warm Edge Spacer