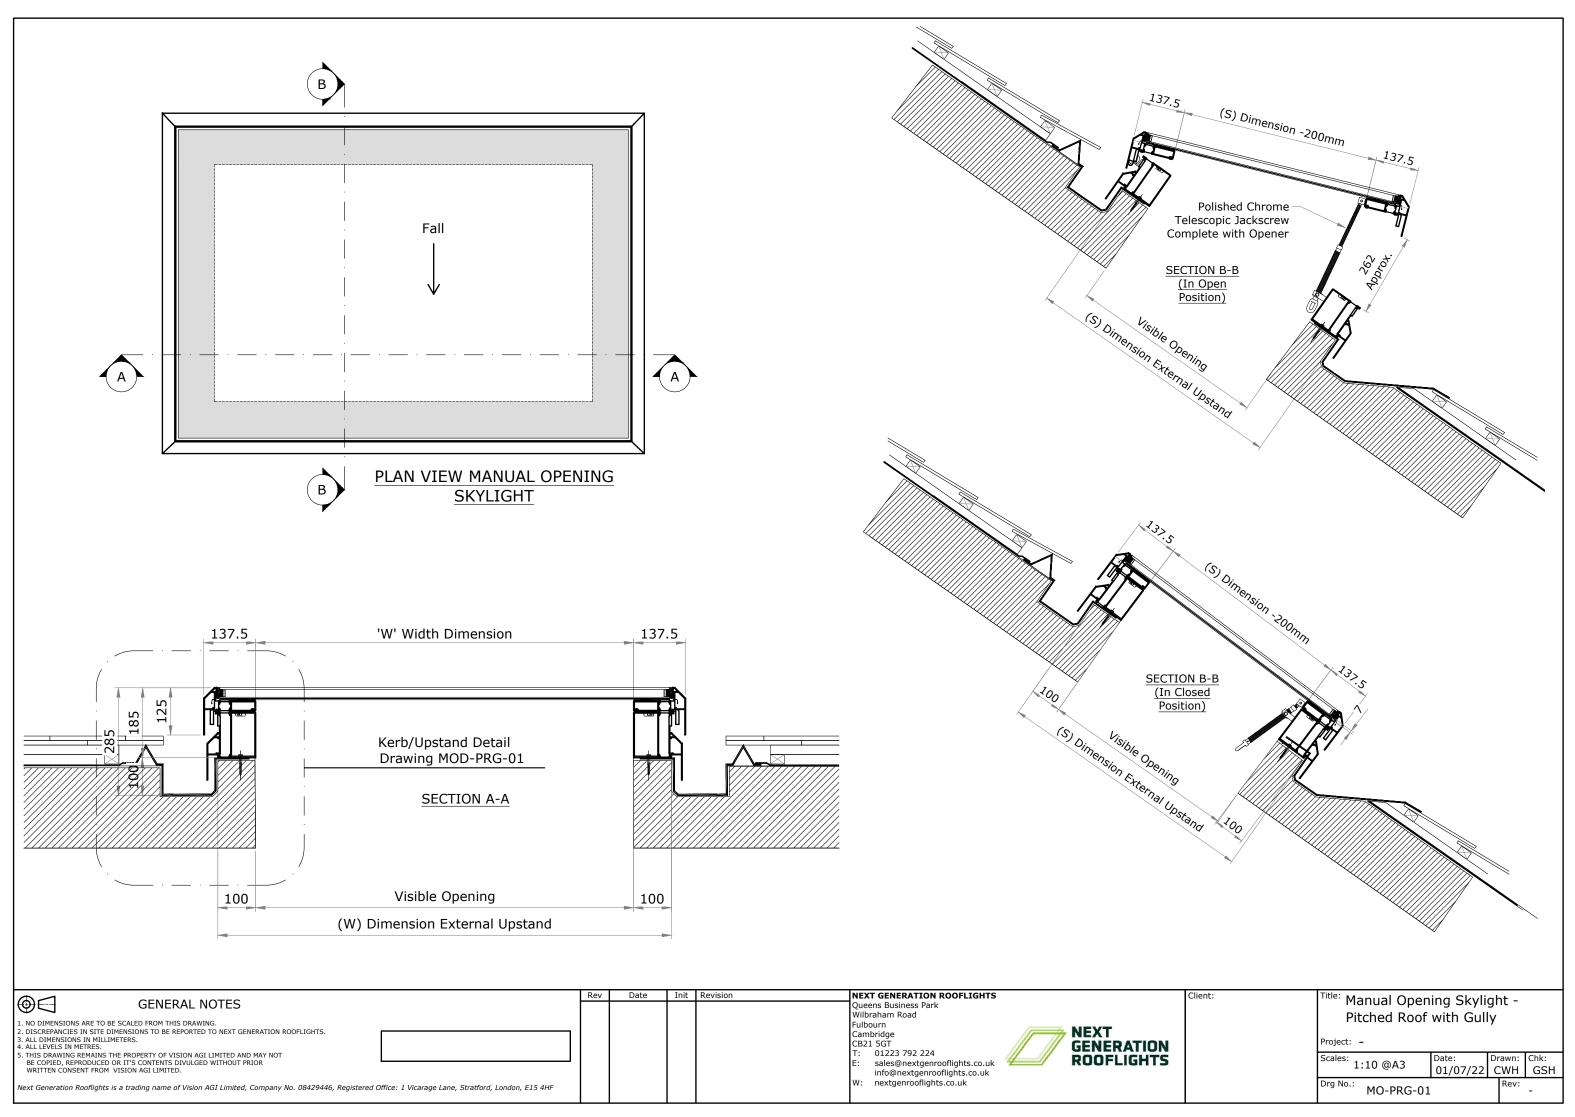

| GENERAL NOTES  1. NO DIMENSIONS ARE TO BE SCALED FROM THIS DRAWING. 2. DISCREPANCIES IN SITE DIMENSIONS TO BE REPORTED TO NEXT GENERATION ROOFLIGHTS. 3. ALL DIMENSIONS IN MILLIMETERS.                                                                                                                                                                    | Rev | Date | Init | Revision | NEXT GENERATION ROOFLIGHTS<br>Queens Business Park<br>Wilbraham Road<br>Fulbourn<br>Cambridge                                  | EXT<br>ENERATION<br>OOFLIGHTS | Title: Manual Opening Skylight -<br>Pitched Roof Gully Detail                                                                                                |
|------------------------------------------------------------------------------------------------------------------------------------------------------------------------------------------------------------------------------------------------------------------------------------------------------------------------------------------------------------|-----|------|------|----------|--------------------------------------------------------------------------------------------------------------------------------|-------------------------------|--------------------------------------------------------------------------------------------------------------------------------------------------------------|
| DIMENSIONS IN MILLIMETERS.<br>DERAWING REMAINS THE PROPERTY OF VISION AGI LIMITED AND MAY NOT<br>OPIED, REPRODUCED OR IT'S CONTENTS DIVULGED WITHOUT PRIOR<br>TTEN CONSENT FROM VISION AGI LIMITED.<br>Meneration Rooflights is a trading name of Vision AGI Limited, Company No. 08429446, Registered Office: 1 Vicarage Lane, Stratford, London, E15 4HF |     |      |      |          | CB21 5GT<br>T: 01223 792 224<br>E: sales@nextgenrooflights.co.uk<br>info@nextgenrooflights.co.uk<br>W: nextgenrooflights.co.uk |                               | Project:         -           Scales:         1:2 @ A3         Date:         Drawn:         Chk:           Drg No.:         MOD-PRG-01         Rev:         - |