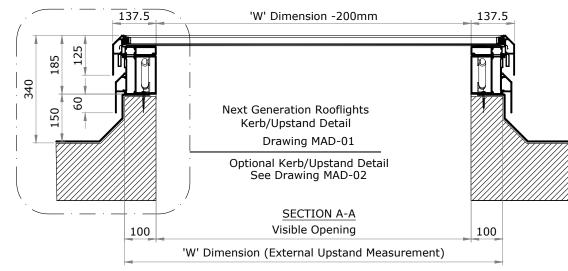

| GENERAL NOTES                                                                                                                                            | Rev | Date | Init | Revision | NEXT GENERATION ROOFLIGHTS                                    | Client: | Title: Manual Access Hatch Rooflight                     |
|----------------------------------------------------------------------------------------------------------------------------------------------------------|-----|------|------|----------|---------------------------------------------------------------|---------|----------------------------------------------------------|
| ⊕ ☐ GENERAL NOTES