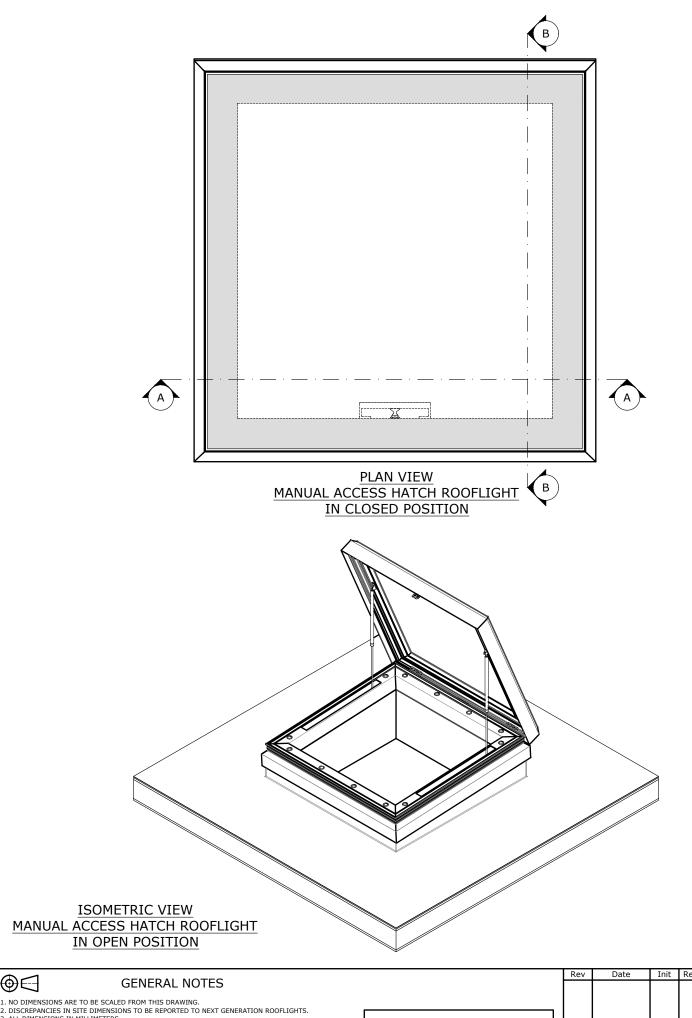

| GENERAL NOTES                                                                                                                                            | Rev | Date | Init | Revision | NEXT GENERATION ROOFLIGHTS                                    | Client: | Title: Manual Access Hatch Rooflight                     |
|----------------------------------------------------------------------------------------------------------------------------------------------------------|-----|------|------|----------|---------------------------------------------------------------|---------|----------------------------------------------------------|
| ⊕ ☐ GENERAL NOTES