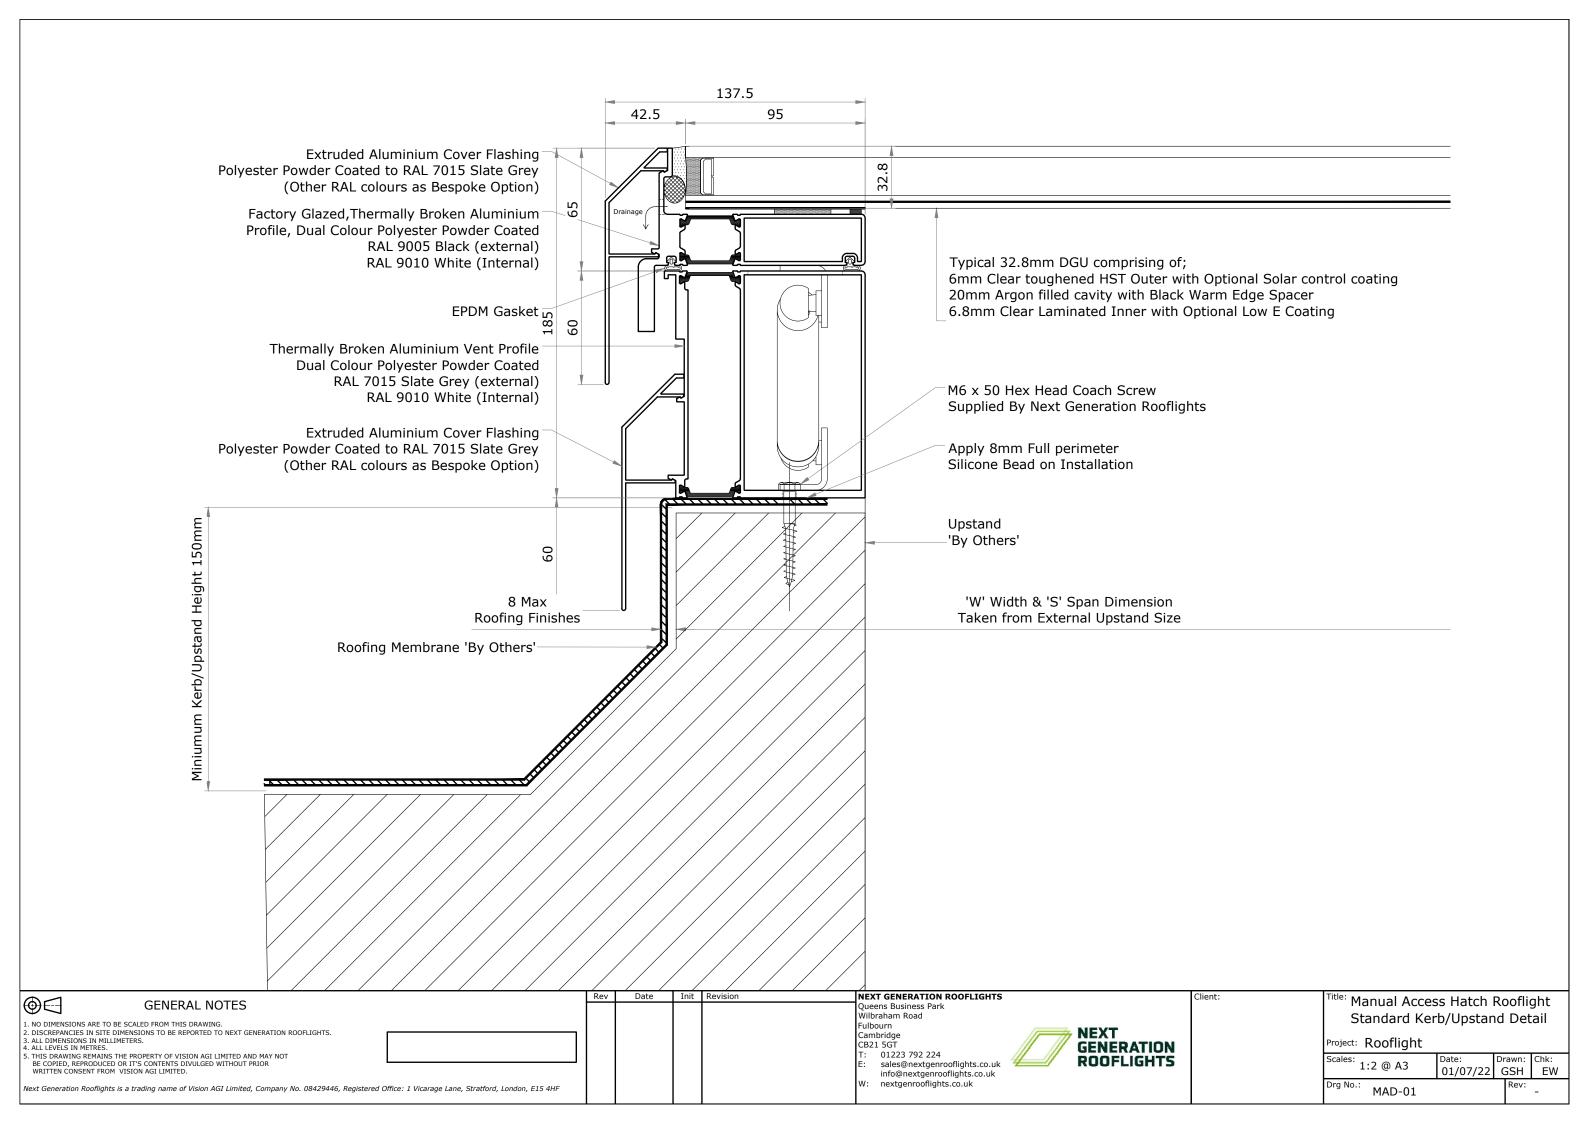

| GENERAL NOTES                                                                                                                                            | Rev | Date | Init | Revision | NEXT GENERATION ROOFLIGHTS                                    | Client: | Title: Manual Access Hatch Rooflight                     |
|----------------------------------------------------------------------------------------------------------------------------------------------------------|-----|------|------|----------|---------------------------------------------------------------|---------|----------------------------------------------------------|
| ⊕ ☐ GENERAL NOTES                                                                                                                                        |     |      |      |          | Queens Business Park<br>Wilbraham Road                        |         | Optional Kerb/Upstand Detail                             |
| 1. NO DIMENSIONS ARE TO BE SCALED FROM THIS DRAWING. 2. DISCREPANCIES IN SITE DIMENSIONS TO BE REPORTED TO NEXT GENERATION ROOFLIGHTS.                   |     |      |      |          | Fulbourn Cambridge NEXT                                       |         |                                                          |
| 3. ALL DIMENSIONS IN MILLIMETERS. 4. ALL LEVELS IN METRES. 5. THIS DRAWING REMAINS THE PROPERTY OF VISION AGI LIMITED AND MAY NOT                        |     |      |      |          | CB21 5GT GENERATION                                           |         | Project: Rooflight                                       |
| BE COPIED, REPORDUCED OR IT'S CONTENTS DIVULGED WITHOUT PRIOR WRITTEN CONSENT FROM VISION AGI LIMITED.                                                   |     |      |      |          | E: sales@nextgenrooflights.co.uk info@nextgenrooflights.co.uk |         | 1:2 @ A3   Date:   Drawn:   Chk:     O1/07/22   GSH   EW |
| Next Generation Rooflights is a trading name of Vision AGI Limited, Company No. 08429446, Registered Office: 1 Vicarage Lane, Stratford, London, E15 4HF |     |      |      |          | W: nextgenrooflights.co.uk                                    |         | Drg No.: Rev: -                                          |