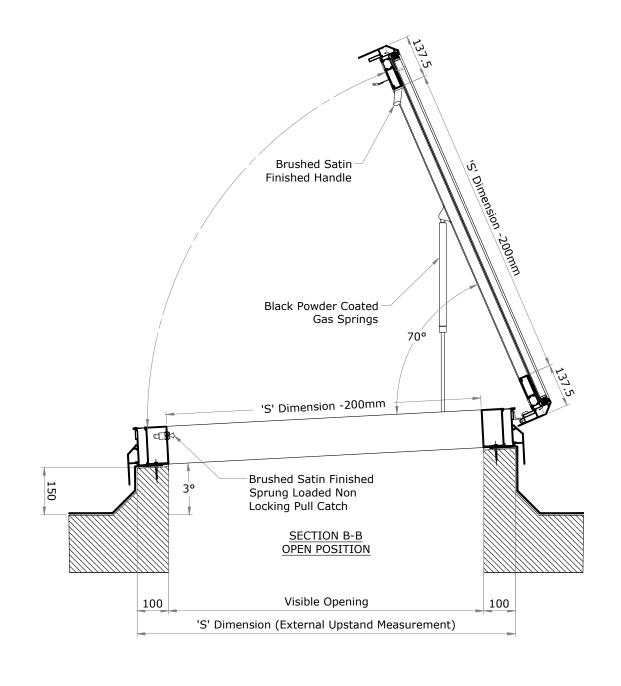

| GENERAL NOTES                                                                                                                                            | Rev | Date | Init | Revision | NEXT GENERATION ROOFLIGHTS                                    | Client: | Title: Manual Access Hatch Rooflight                     |
|----------------------------------------------------------------------------------------------------------------------------------------------------------|-----|------|------|----------|---------------------------------------------------------------|---------|----------------------------------------------------------|
| ⊕ ☐ GENERAL NOTES