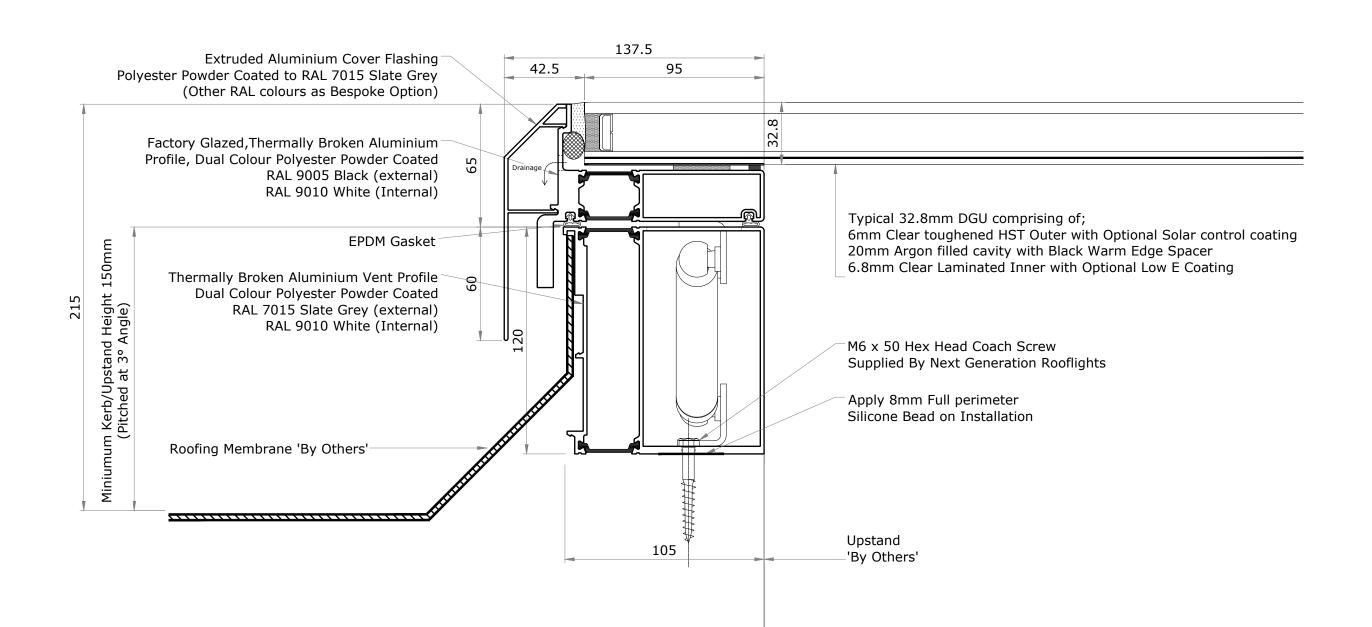

| GENERAL NOTES                                                                                                                                            | Rev | Date | Init | Revision | NEXT GENERATION ROOFLIGHTS                                    | Client: | Title: Manual Access Hatch Rooflight                     |
|----------------------------------------------------------------------------------------------------------------------------------------------------------|-----|------|------|----------|---------------------------------------------------------------|---------|----------------------------------------------------------|
| ⊕ ☐ GENERAL NOTES                                                                                                                                        |     |      |      |          | Queens Business Park<br>Wilbraham Road                        |         | Optional Kerb/Upstand Detail                             |
| 1. NO DIMENSIONS ARE TO BE SCALED FROM THIS DRAWING. 2. DISCREPANCIES IN SITE DIMENSIONS TO BE REPORTED TO NEXT GENERATION ROOFLIGHTS.                   |     |      |      |          | Fulbourn Cambridge NEXT                                       |         |                                                          |
| 3. ALL DIMENSIONS IN MILLIMETERS. 4. ALL LEVELS IN METRES. 5. THIS DRAWING REMAINS THE PROPERTY OF VISION AGI LIMITED AND MAY NOT                        |     |      |      |          | CB21 5GT GENERATION                                           |         | Project: Rooflight                                       |
| BE COPIED, REPORDUCED OR IT'S CONTENTS DIVULGED WITHOUT PRIOR WRITTEN CONSENT FROM VISION AGI LIMITED.                                                   |     |      |      |          | E: sales@nextgenrooflights.co.uk info@nextgenrooflights.co.uk |         | 1:2 @ A3   Date:   Drawn:   Chk:     O1/07/22   GSH   EW |
| Next Generation Rooflights is a trading name of Vision AGI Limited, Company No. 08429446, Registered Office: 1 Vicarage Lane, Stratford, London, E15 4HF |     |      |      |          | W: nextgenrooflights.co.uk                                    |         | Drg No.: Rev: -                                          |