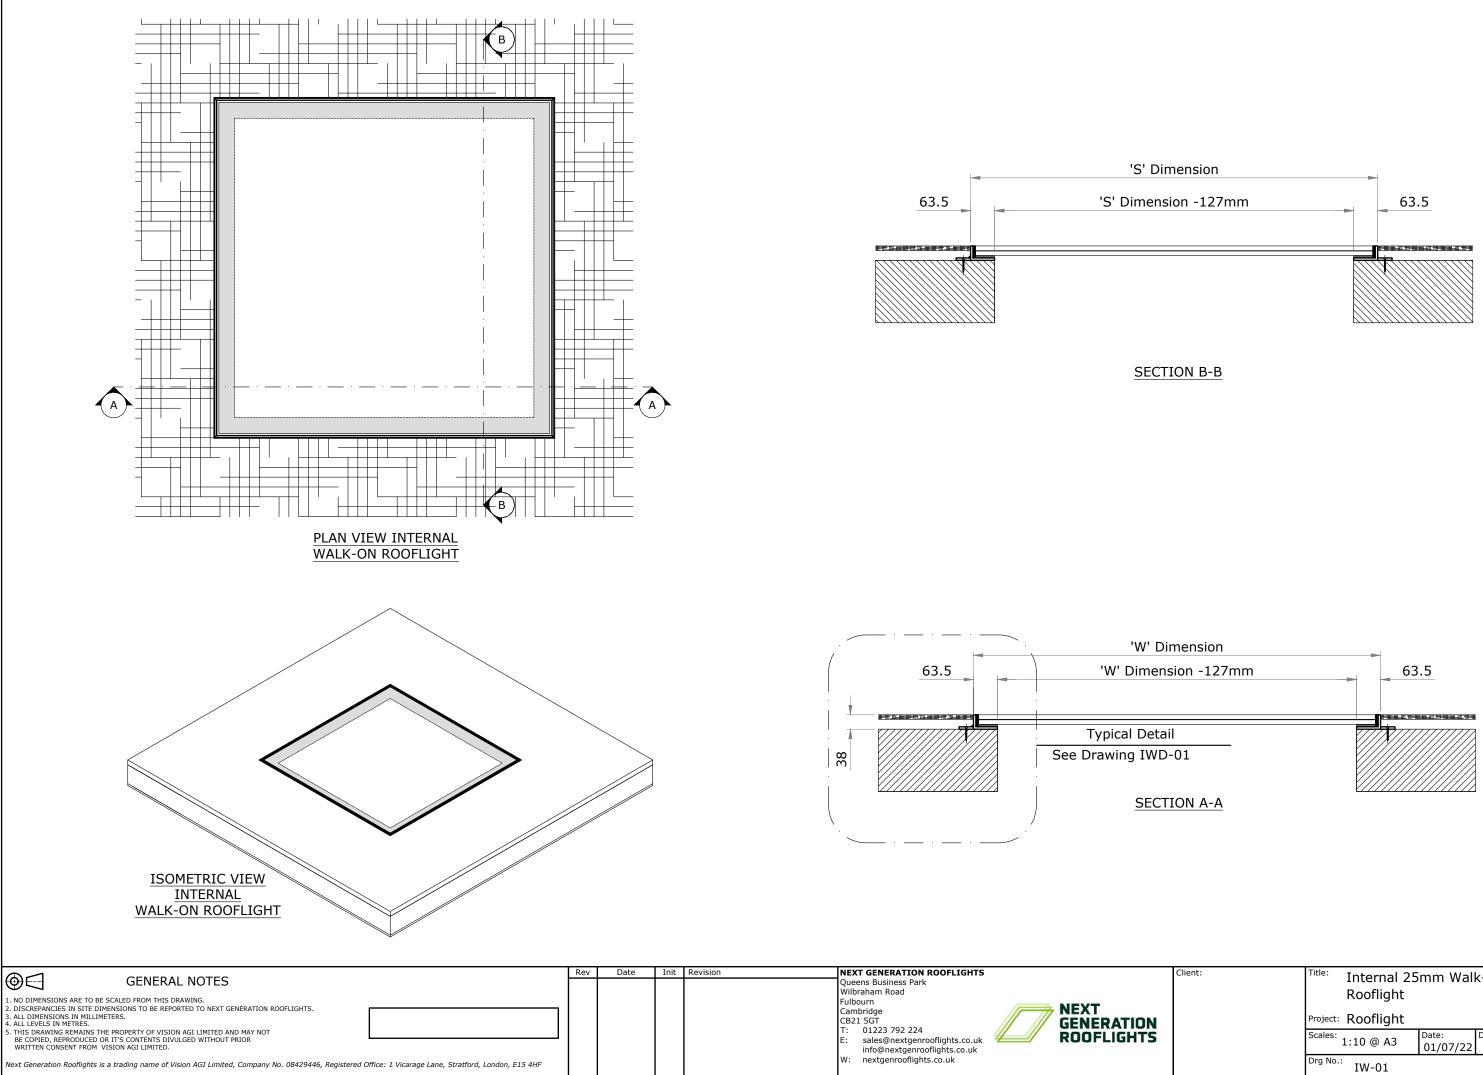

| Client: | Title: Internal 2<br>Rooflight | Internal 25mm Walk-on |               |            |  |  |  |  |  |
|---------|--------------------------------|-----------------------|---------------|------------|--|--|--|--|--|
|         | Project: Rooflight             |                       |               |            |  |  |  |  |  |
|         | Scales: 1:10 @ A3              | Date: 01/07/22        | Drawn:<br>GSH | Chk:<br>EW |  |  |  |  |  |
|         | Drg No.: IW-01                 |                       | Rev:          | -          |  |  |  |  |  |