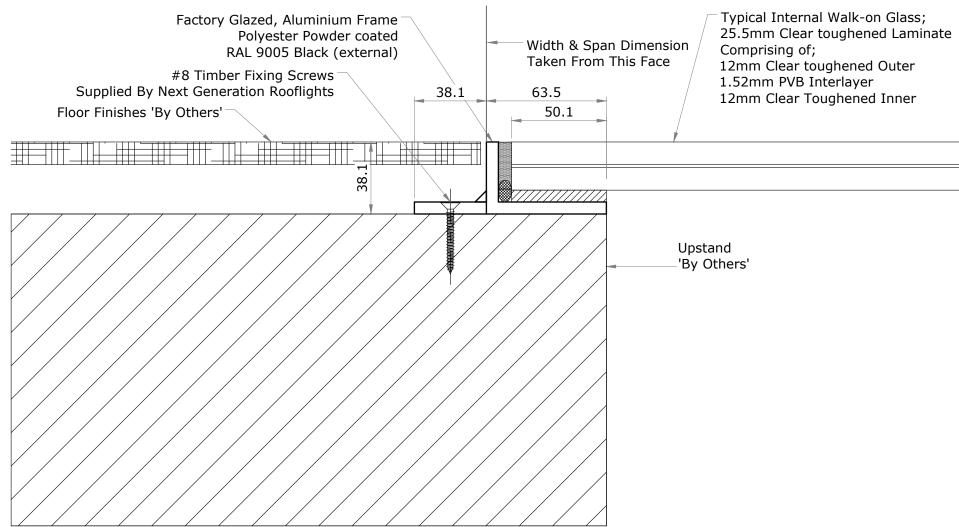

| GENERAL NOTES  D DIMENSIONS ARE TO BE SCALED FROM THIS DRAWING. ISCREPANCIES IN SITE DIMENSIONS TO BE REPORTED TO NEXT GENERATION ROOFLIGHTS. L DIMENSIONS IN MILLIMETERS. L LEVELS IN METRES. ISD DRAWING REMAINS THE PROPERTY OF VISION AGI LIMITED AND MAY NOT E COPIED, REPRODUCED ON IT'S CONTENTS DIVUGED WITHOUT PRIOR INITITEN CONSENT FROM VISION AGI LIMITED.  t Generation Rooflights is a trading name of Vision AGI Limited, Company No. 08429446, Registered Office: 1 Vicarage Lane, Stratford, London, E15 4HF | Rev | Date | Init | Revision | NEXT GENERATION ROOFLIGHTS<br>Queens Business Park<br>Wilbraham Road<br>Fulbourn<br>Cambridge<br>CB21 5GT<br>T: 01223 792 224<br>E: sales@nextgenrooflights.co.uk<br>info@nextgenrooflights.co.uk<br>W: nextgenrooflights.co.uk |  | Title: Internal Walk-On Rooflig         Section Detail         Project:       Rooflight         Scales:       1:2 @ A3       Date: 01/07/22       Drawn GSH         Drg No.:       IWD-01       Rev | n: Chk:<br>H EW |
|--------------------------------------------------------------------------------------------------------------------------------------------------------------------------------------------------------------------------------------------------------------------------------------------------------------------------------------------------------------------------------------------------------------------------------------------------------------------------------------------------------------------------------|-----|------|------|----------|---------------------------------------------------------------------------------------------------------------------------------------------------------------------------------------------------------------------------------|--|-----------------------------------------------------------------------------------------------------------------------------------------------------------------------------------------------------|-----------------|
|--------------------------------------------------------------------------------------------------------------------------------------------------------------------------------------------------------------------------------------------------------------------------------------------------------------------------------------------------------------------------------------------------------------------------------------------------------------------------------------------------------------------------------|-----|------|------|----------|---------------------------------------------------------------------------------------------------------------------------------------------------------------------------------------------------------------------------------|--|-----------------------------------------------------------------------------------------------------------------------------------------------------------------------------------------------------|-----------------|