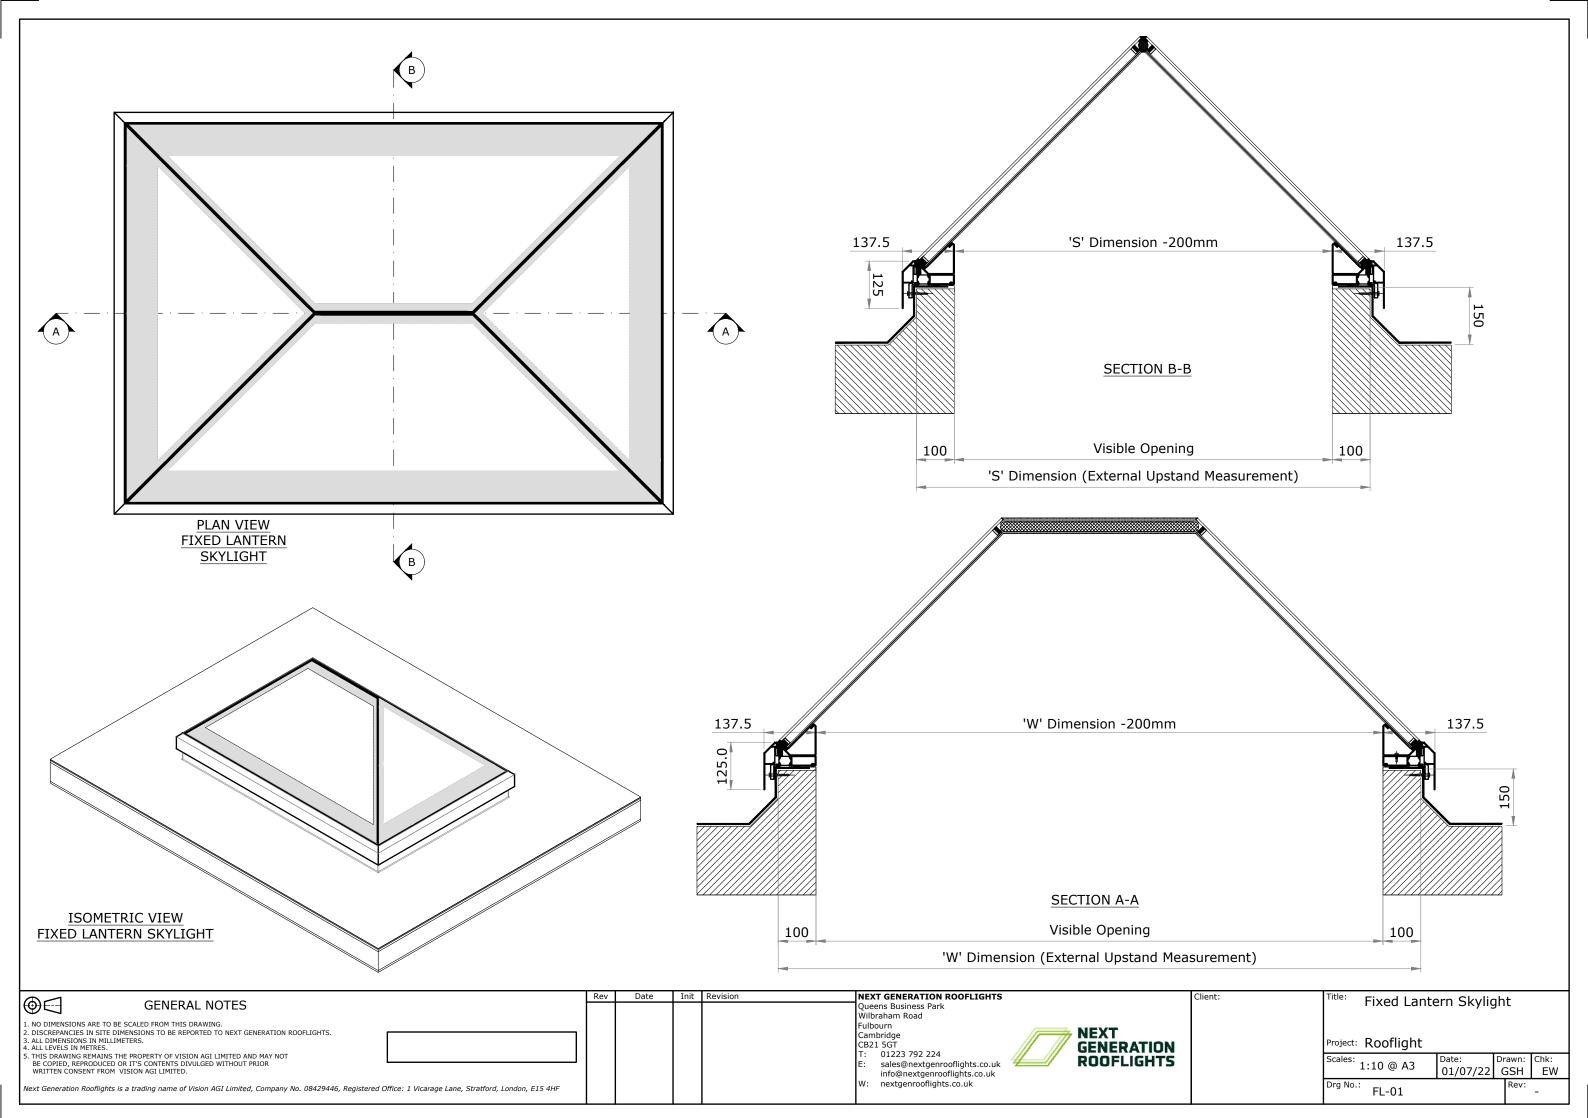

 $\Theta \Box$ 

Polyester Powder Coated to RAL 9010 White.

| Title:             | Fixed Lantern Skylight<br>Kerb/Upstand Section Detail |                                        |                                                    |                                                                                                                                                                                                                                                                                                                                                                                                                                                                                                                                                                                                                                                                                                                                                                                                                                                                                                                                                                                                                                                                                                                                                                                                                                                                                                                                                                                                                                                                                                                                                                                                                                                                                                                                                                                                                                                                                                                                                                                                                                                                                                                                    |
|--------------------|-------------------------------------------------------|----------------------------------------|----------------------------------------------------|------------------------------------------------------------------------------------------------------------------------------------------------------------------------------------------------------------------------------------------------------------------------------------------------------------------------------------------------------------------------------------------------------------------------------------------------------------------------------------------------------------------------------------------------------------------------------------------------------------------------------------------------------------------------------------------------------------------------------------------------------------------------------------------------------------------------------------------------------------------------------------------------------------------------------------------------------------------------------------------------------------------------------------------------------------------------------------------------------------------------------------------------------------------------------------------------------------------------------------------------------------------------------------------------------------------------------------------------------------------------------------------------------------------------------------------------------------------------------------------------------------------------------------------------------------------------------------------------------------------------------------------------------------------------------------------------------------------------------------------------------------------------------------------------------------------------------------------------------------------------------------------------------------------------------------------------------------------------------------------------------------------------------------------------------------------------------------------------------------------------------------|
| Project: Rooflight |                                                       |                                        |                                                    |                                                                                                                                                                                                                                                                                                                                                                                                                                                                                                                                                                                                                                                                                                                                                                                                                                                                                                                                                                                                                                                                                                                                                                                                                                                                                                                                                                                                                                                                                                                                                                                                                                                                                                                                                                                                                                                                                                                                                                                                                                                                                                                                    |
| Scales:            | 1:2 @ A3                                              | Date: 01/07/22                         | Drawn:<br>GSH                                      | Chk:<br>EW                                                                                                                                                                                                                                                                                                                                                                                                                                                                                                                                                                                                                                                                                                                                                                                                                                                                                                                                                                                                                                                                                                                                                                                                                                                                                                                                                                                                                                                                                                                                                                                                                                                                                                                                                                                                                                                                                                                                                                                                                                                                                                                         |
| Drg No.:           | FLD-01                                                |                                        | Rev:                                               | -                                                                                                                                                                                                                                                                                                                                                                                                                                                                                                                                                                                                                                                                                                                                                                                                                                                                                                                                                                                                                                                                                                                                                                                                                                                                                                                                                                                                                                                                                                                                                                                                                                                                                                                                                                                                                                                                                                                                                                                                                                                                                                                                  |
|                    | Project:<br>Scales:                                   | Project: Rooflight<br>Scales: 1:2 @ A3 | Project: Rooflight<br>Scales: 1:2 @ A3<br>Dra No : | Project: Rooflight<br>Scales: 1:2 @ A3<br>Dra No.:<br>Project: Rooflight<br>Date: Drawn: D |