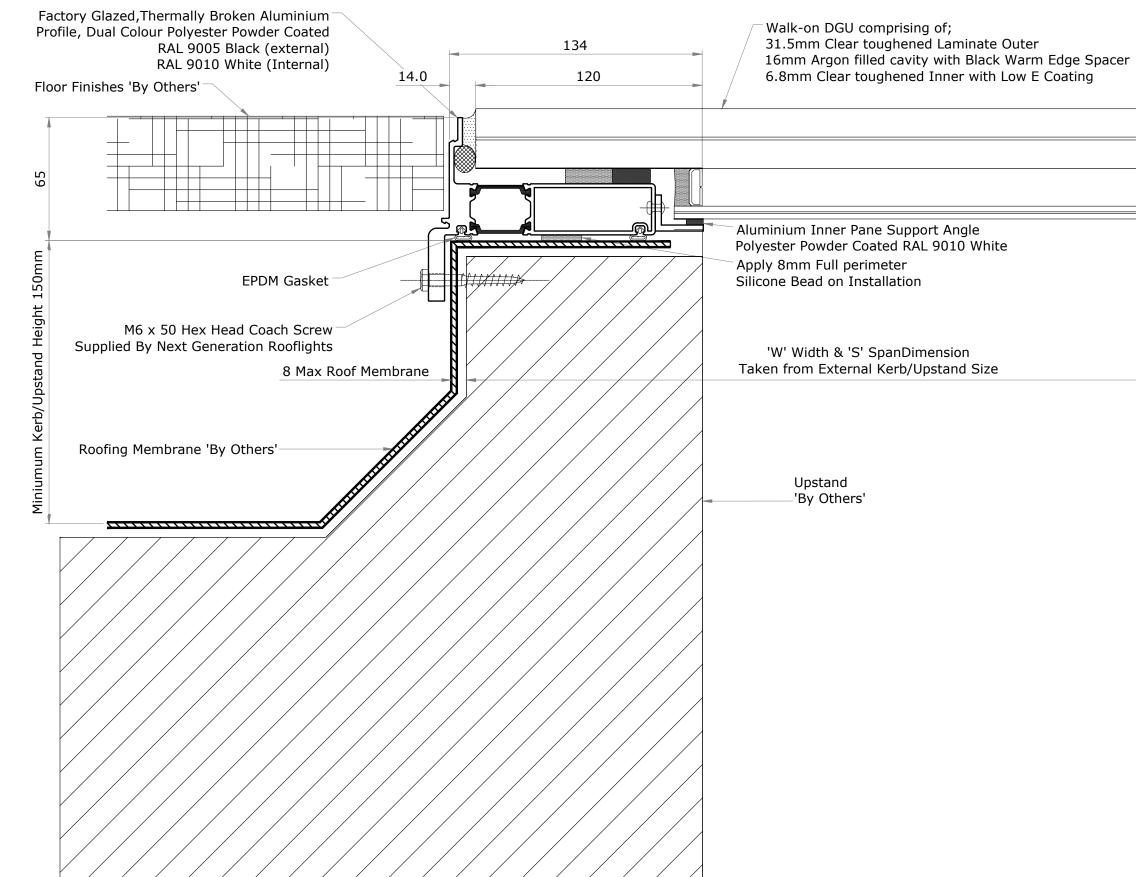

|                                                                                                                                                                                     | Rev | Date | Init Revision | NEXT GENERATION ROOFLIGHTS                                      | Client: |                                                      |
|-------------------------------------------------------------------------------------------------------------------------------------------------------------------------------------|-----|------|---------------|-----------------------------------------------------------------|---------|------------------------------------------------------|
| GENERAL NOTES                                                                                                                                                                       |     |      |               | Queens Business Park<br>Wilbraham Road                          |         | External Walk-On Rooflight                           |
| 1. NO DIMENSIONS ARE TO BE SCALED FROM THIS DRAWING.<br>2. DISCREPANCIES IN SITE DIMENSIONS TO BE REPORTED TO NEXT GENERATION ROOFLIGHTS.                                           |     |      |               | Fulbourn                                                        |         | Kerb/Upstand Section Detail                          |
| 2. DISCREMANCES IN SITE DIMENSIONS TO BE REPORTED TO NEAT GENERATION ROOFLIGHTS.<br>3. ALL DIMENSIONS IN MILLIMETERS.<br>4. ALL LEVELS IN METRES.                                   |     |      |               | CB21 5GT GENERATION                                             |         | Project: Rooflight                                   |
| 5. THIS DRAWING REMAINS THE PROPERTY OF VISION AGI LIMITED AND MAY NOT<br>BE COPIED, REPRODUCED OR IT'S CONTENTS DIVULGED WITHOUT PRIOR<br>WRITTEN CONSENT FROM VISION AGI LIMITED. |     |      |               | T: 01223 792 224<br>E: sales@nextgenrooflights.co.uk ROOFLIGHTS |         | Scales: Date: Drawn: Chk:   1:2 @ A3 01/07/22 GSH EW |
| Next Generation Rooflights is a trading name of Vision AGI Limited, Company No. 08429446, Registered Office: 1 Vicarage Lane, Stratford, London, E15 4HF                            |     |      |               | W: nextgenrooflights.co.uk                                      |         | Drg No.: EWD-02 Rev: -                               |