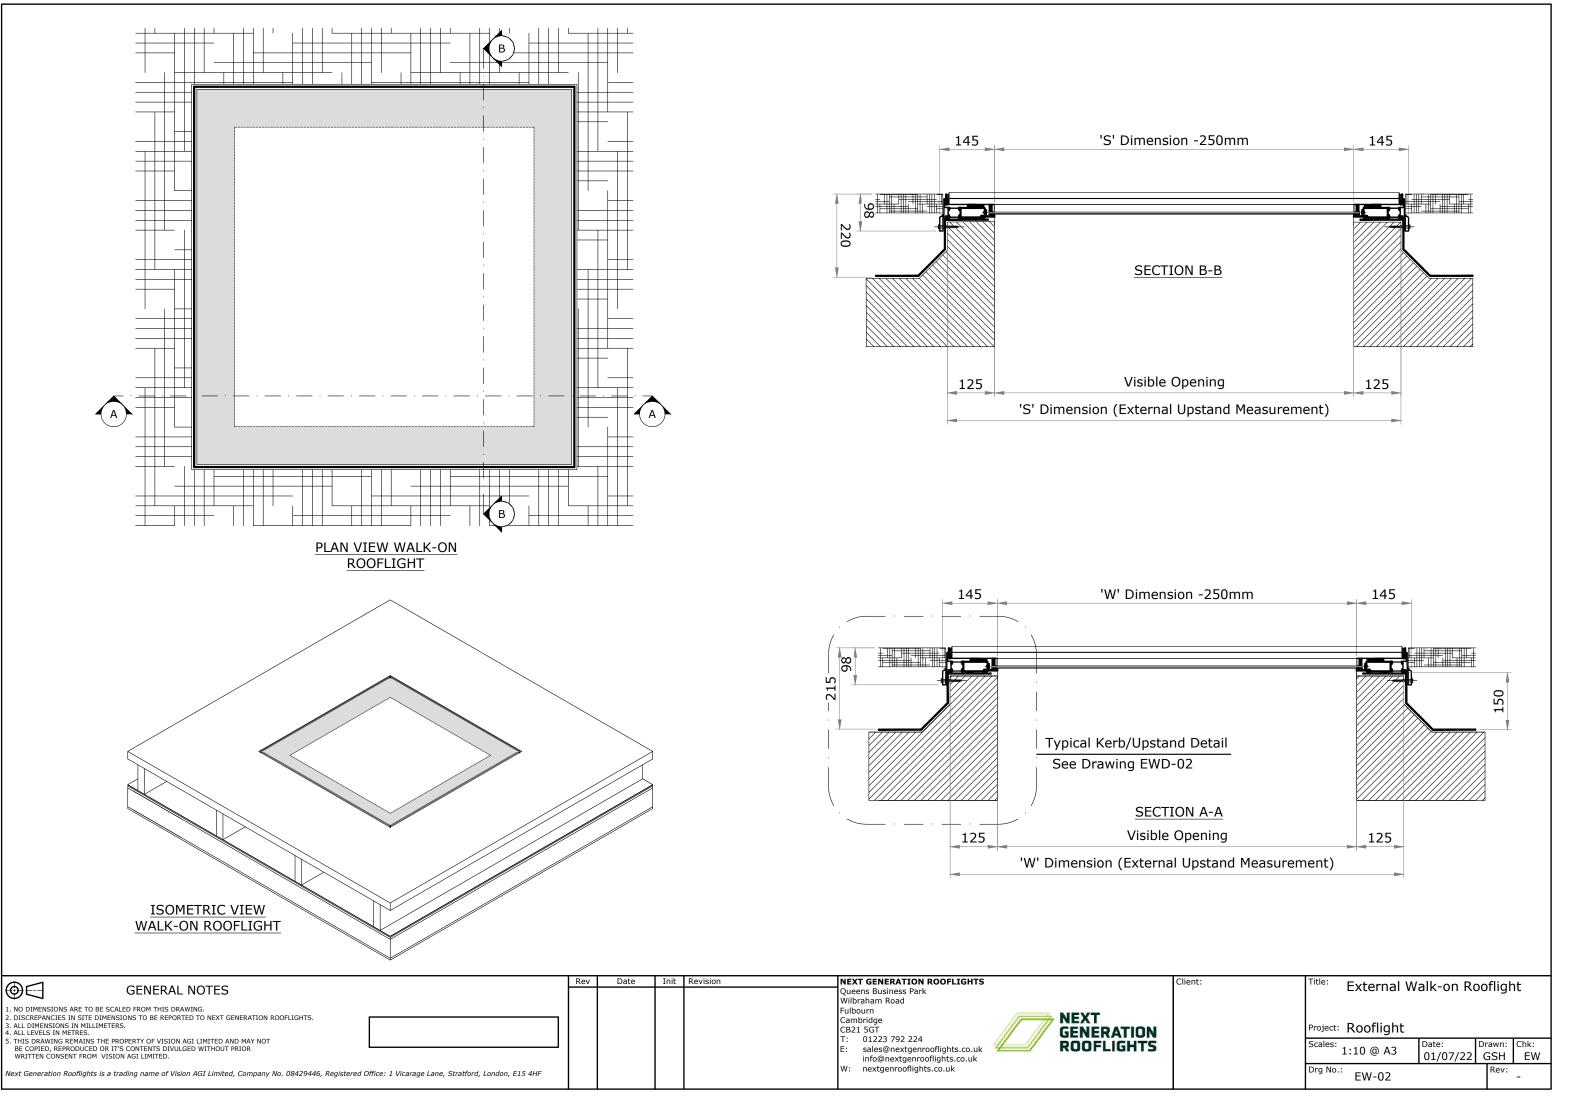

|                                                                                                                                                                                     | Rev | Date | Init Revision | NEXT GENERATION ROOFLIGHTS                                      | Client: |                                                      |
|-------------------------------------------------------------------------------------------------------------------------------------------------------------------------------------|-----|------|---------------|-----------------------------------------------------------------|---------|------------------------------------------------------|
| GENERAL NOTES                                                                                                                                                                       |     |      |               | Queens Business Park<br>Wilbraham Road                          |         | External Walk-On Rooflight                           |
| 1. NO DIMENSIONS ARE TO BE SCALED FROM THIS DRAWING.<br>2. DISCREPANCIES IN SITE DIMENSIONS TO BE REPORTED TO NEXT GENERATION ROOFLIGHTS.                                           |     |      |               | Fulbourn                                                        |         | Kerb/Upstand Section Detail                          |
| 2. DISCREMANCES IN SITE DIMENSIONS TO BE REPORTED TO NEAT GENERATION ROOFLIGHTS.<br>3. ALL DIMENSIONS IN MILLIMETERS.<br>4. ALL LEVELS IN METRES.                                   |     |      |               | CB21 5GT GENERATION                                             |         | Project: Rooflight                                   |
| 5. THIS DRAWING REMAINS THE PROPERTY OF VISION AGI LIMITED AND MAY NOT<br>BE COPIED, REPRODUCED OR IT'S CONTENTS DIVULGED WITHOUT PRIOR<br>WRITTEN CONSENT FROM VISION AGI LIMITED. |     |      |               | T: 01223 792 224<br>E: sales@nextgenrooflights.co.uk ROOFLIGHTS |         | Scales: Date: Drawn: Chk:   1:2 @ A3 01/07/22 GSH EW |
| Next Generation Rooflights is a trading name of Vision AGI Limited, Company No. 08429446, Registered Office: 1 Vicarage Lane, Stratford, London, E15 4HF                            |     |      |               | W: nextgenrooflights.co.uk                                      |         | Drg No.: EWD-02 Rev: -                               |