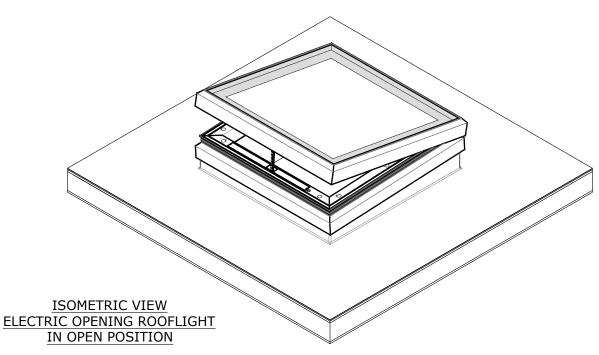

| GENERAL NOTES                                                                                                                                            | Rev | Date | Init | Revision | NEXT GENERATION ROOFLIGHTS                              | Client: | Title: Electric Opening Rooflight  |
|----------------------------------------------------------------------------------------------------------------------------------------------------------|-----|------|------|----------|---------------------------------------------------------|---------|------------------------------------|
| ⊕ ☐ GENERAL NOTES                                                                                                                                        |     |      |      |          | Queens Business Park<br>Wilbraham Road                  |         | Licetife opening Roomgite          |
| 1. NO DIMENSIONS ARE TO BE SCALED FROM THIS DRAWING.                                                                                                     |     |      |      |          | Fulbourn                                                |         |                                    |
| 2. DISCREPANCIES IN SITE DIMENSIONS TO BE REPORTED TO NEXT GENERATION ROOFLIGHTS.                                                                        |     |      |      |          | Cambridge NEXT                                          |         |                                    |
| 3. ALL DIMENSIONS IN MILLIMETERS. 4. ALL LEVELS IN METRES.                                                                                               |     |      |      |          | CB21 5GT // GENERATION                                  |         | Project: Rooflight                 |
| 5. THIS DRAWING REMAINS THE PROPERTY OF VISION AGI LIMITED AND MAY NOT                                                                                   |     |      |      |          | 1: 01223 792 224 POOFI ICUTE                            |         | Scales: Drawn: Chk:                |
| BE COPIED, REPRODUCED OR IT'S CONTENTS DIVULGED WITHOUT PRIOR WRITTEN CONSENT FROM VISION AGI LIMITED.                                                   |     |      |      |          |                                                         |         | 1:10 @ A3   Date:   Drawn:   Clik. |
|                                                                                                                                                          |     |      |      |          | info@nextgenrooflights.co.uk W: nextgenrooflights.co.uk |         | <del></del>                        |
| Next Generation Rooflights is a trading name of Vision AGI Limited, Company No. 08429446, Registered Office: 1 Vicarage Lane, Stratford, London, E15 4HF |     |      | 1    |          | w. nextgenroomgnts.co.uk                                |         | Drg No.: EO-01                     |