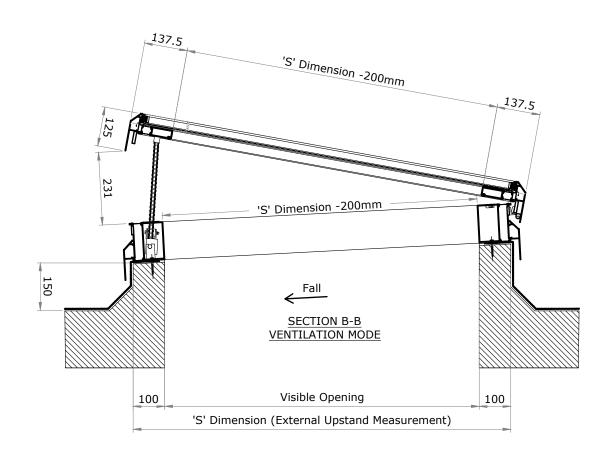

| GENERAL NOTES                                                                                                                                            | Rev | Date | Init | Revision | NEXT GENERATION ROOFLIGHTS                              | Client: | Title: Electric Opening Rooflight  |
|----------------------------------------------------------------------------------------------------------------------------------------------------------|-----|------|------|----------|---------------------------------------------------------|---------|------------------------------------|
| ⊕ ☐ GENERAL NOTES                                                                                                                                        |     |      |      |          | Queens Business Park<br>Wilbraham Road                  |         | Licetife opening Roomgite          |
| 1. NO DIMENSIONS ARE TO BE SCALED FROM THIS DRAWING.                                                                                                     |     |      |      |          | Fulbourn                                                |         |                                    |
| 2. DISCREPANCIES IN SITE DIMENSIONS TO BE REPORTED TO NEXT GENERATION ROOFLIGHTS.                                                                        |     |      |      |          | Cambridge NEXT                                          |         |                                    |
| 3. ALL DIMENSIONS IN MILLIMETERS. 4. ALL LEVELS IN METRES.                                                                                               |     |      |      |          | CB21 5GT // GENERATION                                  |         | Project: Rooflight                 |
| 5. THIS DRAWING REMAINS THE PROPERTY OF VISION AGI LIMITED AND MAY NOT                                                                                   |     |      |      |          | 1: 01223 792 224 POOFI ICUTE                            |         | Scales: Drawn: Chk:                |
| BE COPIED, REPRODUCED OR IT'S CONTENTS DIVULGED WITHOUT PRIOR WRITTEN CONSENT FROM VISION AGI LIMITED.                                                   |     |      |      |          |                                                         |         | 1:10 @ A3   Date:   Drawn:   Clik. |
|                                                                                                                                                          |     |      |      |          | info@nextgenrooflights.co.uk W: nextgenrooflights.co.uk |         | <del></del>                        |
| Next Generation Rooflights is a trading name of Vision AGI Limited, Company No. 08429446, Registered Office: 1 Vicarage Lane, Stratford, London, E15 4HF |     |      | 1    |          | w. nextgenroomgnts.co.uk                                |         | Drg No.: EO-01                     |