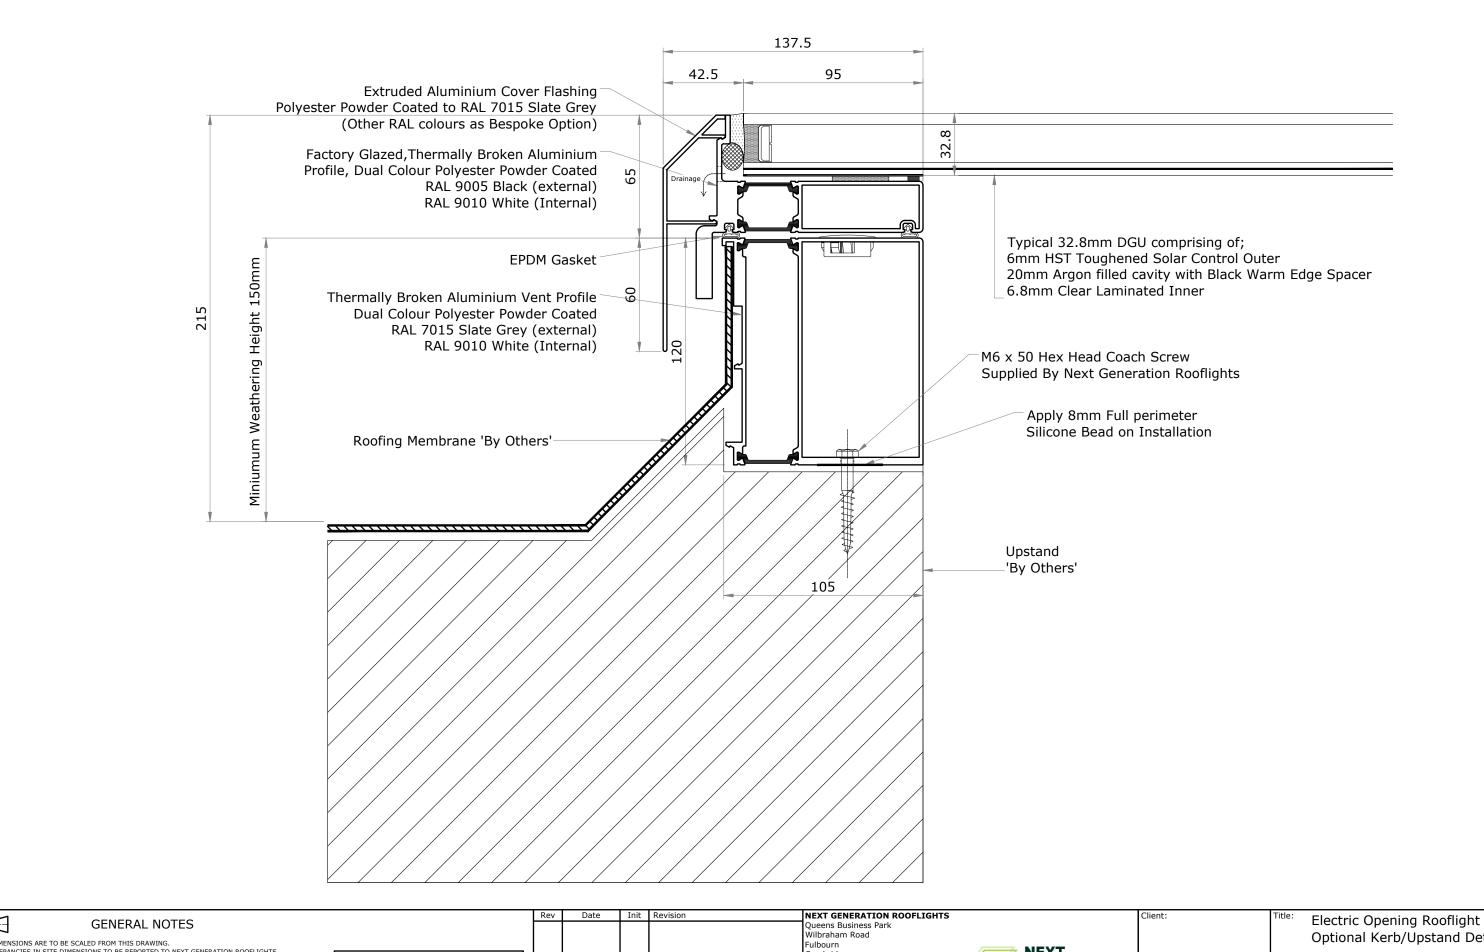

\*\*NEXT GENERATION ROOFLIGHTS\*\*

Optional Kerb/Upstand Detail Company No. 08429446, Registered Office: 1 Vicarage Lane, Stratford, London, E15 4HF

Title: Electric Opening Rooflights Optional Kerb/Upstand Detail Optional Kerb/Upstand Detail Next Generation Rooflights Scales:

1. NO DIMENSIONS ARE TO BE SCALED FROM THIS DRAWING.
2. DISCREPANCIES IN SITE DIMENSIONS TO BE REPORTED TO NEXT GENERATION ROOFLIGHTS.

\*\*NEXT GENERATION Rooflights\*\*

NEXT GENERATION Rooflights

Optional Kerb/Upstand Detail

Project: Rooflight

Scales:

1. 2 @ A3 Date:
01/07/7/2 GSH EW

\*\*Next Generation Rooflights is a trading name of Vision AGI Limited, Company No. 08429446, Registered Office: 1 Vicarage Lane, Stratford, London, E15 4HF