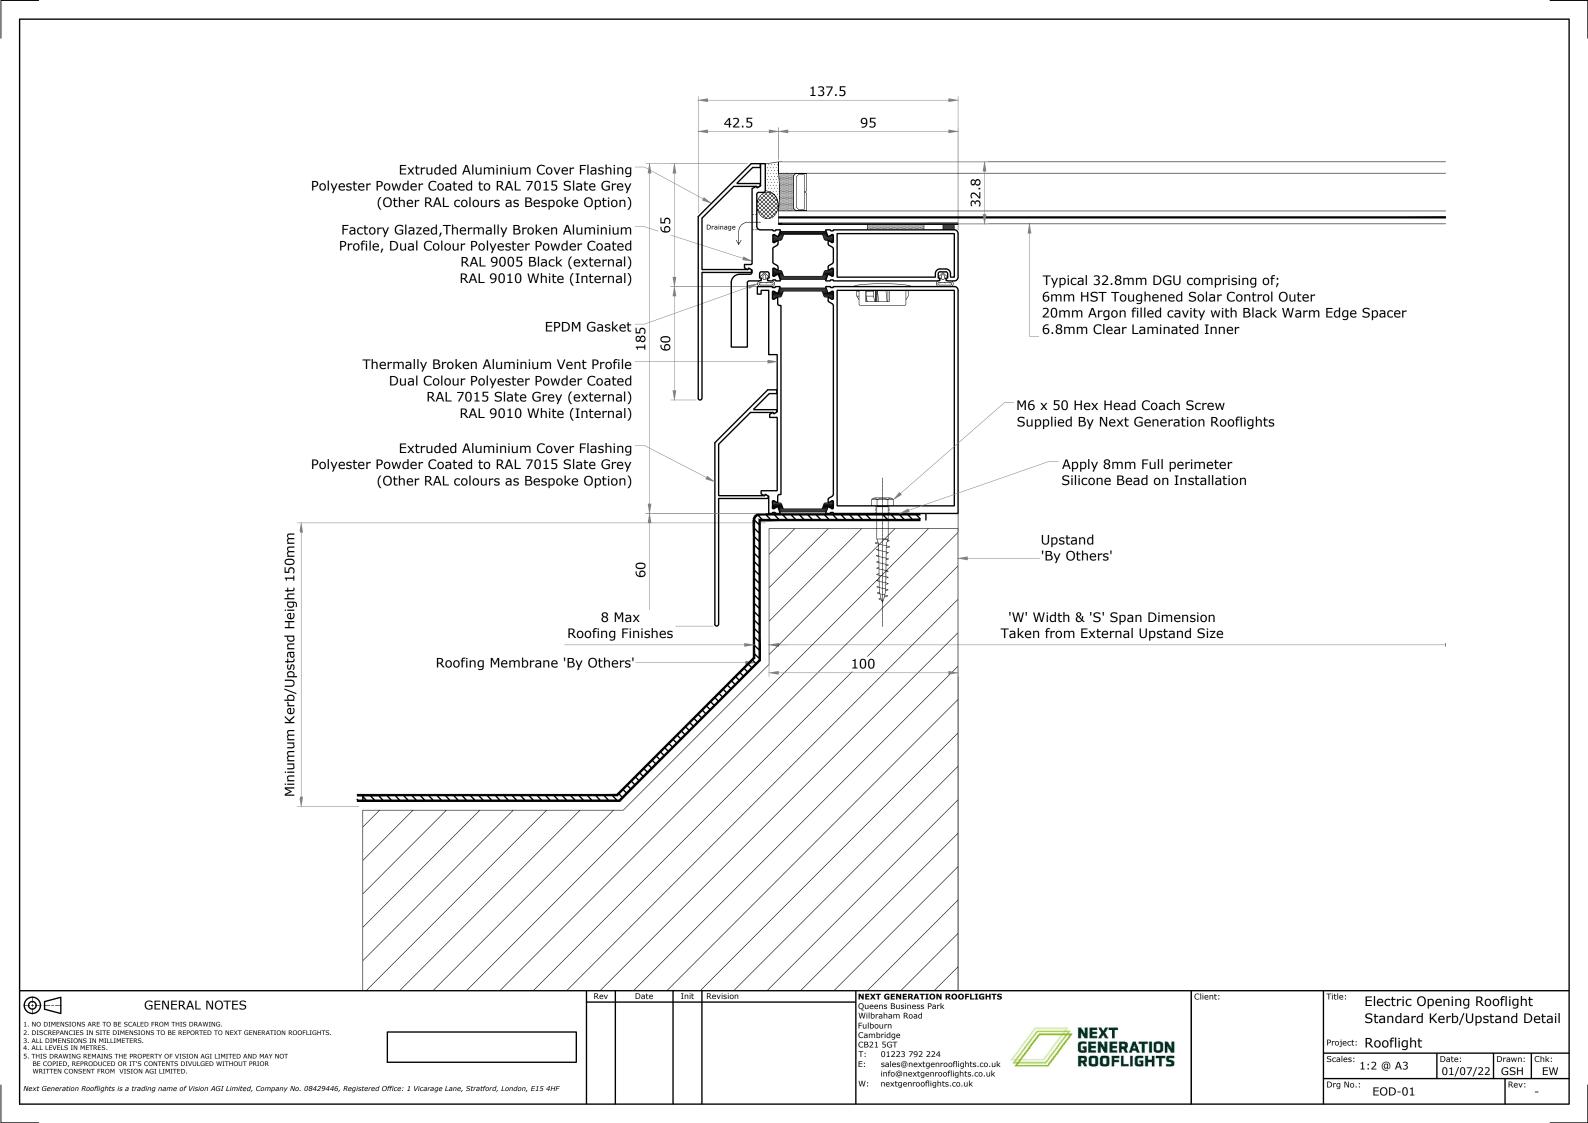

| GENERAL NOTES                                                                                                                                            | Rev | Date | Init | Revision | NEXT GENERATION ROOFLIGHTS                              | Client: | Title: Electric Opening Rooflight  |
|----------------------------------------------------------------------------------------------------------------------------------------------------------|-----|------|------|----------|---------------------------------------------------------|---------|------------------------------------|
| ⊕ ☐ GENERAL NOTES                                                                                                                                        |     |      |      |          | Queens Business Park<br>Wilbraham Road                  |         | Licetife opening Roomgite          |
| 1. NO DIMENSIONS ARE TO BE SCALED FROM THIS DRAWING.                                                                                                     |     |      |      |          | Fulbourn                                                |         |                                    |
| 2. DISCREPANCIES IN SITE DIMENSIONS TO BE REPORTED TO NEXT GENERATION ROOFLIGHTS.                                                                        |     |      |      |          | Cambridge NEXT                                          |         |                                    |
| 3. ALL DIMENSIONS IN MILLIMETERS. 4. ALL LEVELS IN METRES.                                                                                               |     |      |      |          | CB21 5GT // GENERATION                                  |         | Project: Rooflight                 |
| 5. THIS DRAWING REMAINS THE PROPERTY OF VISION AGI LIMITED AND MAY NOT                                                                                   |     |      |      |          | 1: 01223 792 224 POOFI ICUTE                            |         | Scales: Drawn: Chk:                |
| BE COPIED, REPRODUCED OR IT'S CONTENTS DIVULGED WITHOUT PRIOR WRITTEN CONSENT FROM VISION AGI LIMITED.                                                   |     |      |      |          |                                                         |         | 1:10 @ A3   Date:   Drawn:   Clik. |
|                                                                                                                                                          |     |      |      |          | info@nextgenrooflights.co.uk W: nextgenrooflights.co.uk |         | <del></del>                        |
| Next Generation Rooflights is a trading name of Vision AGI Limited, Company No. 08429446, Registered Office: 1 Vicarage Lane, Stratford, London, E15 4HF |     |      | 1    |          | w. nextgenroomgnts.co.uk                                |         | Drg No.: EO-01                     |

GENERAL NOTES

1. NO DIMENSIONS ARE TO BE SCALED FROM THIS DRAWING.
2. DISCREPANCIES IN SITE DIMENSIONS TO BE REPORTED TO NEXT GENERATION ROOFLIGHTS.
3. ALL DIMENSIONS IN MILITARES.
4. ALL LEVELS IN METRES.
5. THIS DRAWING REMAINS THE PROPERTY OF VISION AGI LIMITED AND MAY NOT BE COPIED OR IT'S CONTENTS DIVUIGED WITHOUT PRIOR WRITTEN CONSENT FROM VISION AGI LIMITED.