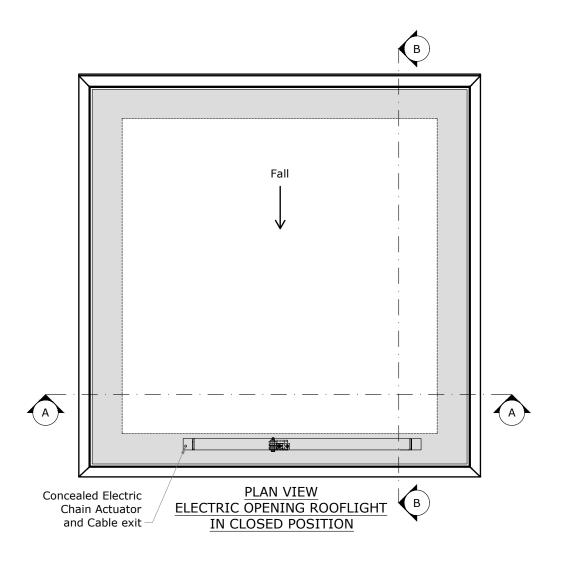

| GENERAL NOTES                                                                                                                                            | Rev | Date | Init | Revision | NEXT GENERATION ROOFLIGHTS                              | Client: | Title: Electric Opening Rooflight  |
|----------------------------------------------------------------------------------------------------------------------------------------------------------|-----|------|------|----------|---------------------------------------------------------|---------|------------------------------------|
| ⊕ ☐ GENERAL NOTES                                                                                                                                        |     |      |      |          | Queens Business Park<br>Wilbraham Road                  |         | Licetife opening Roomgite          |
| 1. NO DIMENSIONS ARE TO BE SCALED FROM THIS DRAWING.                                                                                                     |     |      |      |          | Fulbourn                                                |         |                                    |
| 2. DISCREPANCIES IN SITE DIMENSIONS TO BE REPORTED TO NEXT GENERATION ROOFLIGHTS.                                                                        |     |      |      |          | Cambridge NEXT                                          |         |                                    |
| 3. ALL DIMENSIONS IN MILLIMETERS. 4. ALL LEVELS IN METRES.                                                                                               |     |      |      |          | CB21 5GT // GENERATION                                  |         | Project: Rooflight                 |
| 5. THIS DRAWING REMAINS THE PROPERTY OF VISION AGI LIMITED AND MAY NOT                                                                                   |     |      |      |          | 1: 01223 792 224 POOFI ICUTE                            |         | Scales: Drawn: Chk:                |
| BE COPIED, REPRODUCED OR IT'S CONTENTS DIVULGED WITHOUT PRIOR WRITTEN CONSENT FROM VISION AGI LIMITED.                                                   |     |      |      |          |                                                         |         | 1:10 @ A3   Date:   Drawn:   Clik. |
|                                                                                                                                                          |     |      |      |          | info@nextgenrooflights.co.uk W: nextgenrooflights.co.uk |         | <del></del>                        |
| Next Generation Rooflights is a trading name of Vision AGI Limited, Company No. 08429446, Registered Office: 1 Vicarage Lane, Stratford, London, E15 4HF |     |      | 1    |          | w. nextgenroomgnts.co.uk                                |         | Drg No.: EO-01                     |

GENERAL NOTES

1. NO DIMENSIONS ARE TO BE SCALED FROM THIS DRAWING.
2. DISCREPANCIES IN SITE DIMENSIONS TO BE REPORTED TO NEXT GENERATION ROOFLIGHTS.
3. ALL DIMENSIONS IN MILITARES.
4. ALL LEVELS IN METRES.
5. THIS DRAWING REMAINS THE PROPERTY OF VISION AGI LIMITED AND MAY NOT BE COPIED OR IT'S CONTENTS DIVUIGED WITHOUT PRIOR WRITTEN CONSENT FROM VISION AGI LIMITED.