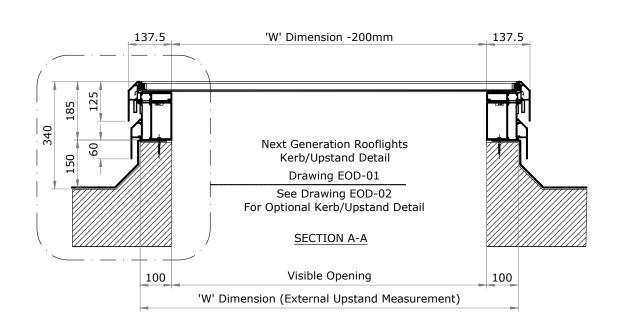

\*\*NEXT GENERATION ROOFLIGHTS\*\*

Optional Kerb/Upstand Detail Company No. 08429446, Registered Office: 1 Vicarage Lane, Stratford, London, E15 4HF

Title: Electric Opening Rooflights Optional Kerb/Upstand Detail Optional Kerb/Upstand Detail Next Generation Rooflights Scales:

1. NO DIMENSIONS ARE TO BE SCALED FROM THIS DRAWING.
2. DISCREPANCIES IN SITE DIMENSIONS TO BE REPORTED TO NEXT GENERATION ROOFLIGHTS.

\*\*NEXT GENERATION Rooflights\*\*

NEXT GENERATION Rooflights

Optional Kerb/Upstand Detail