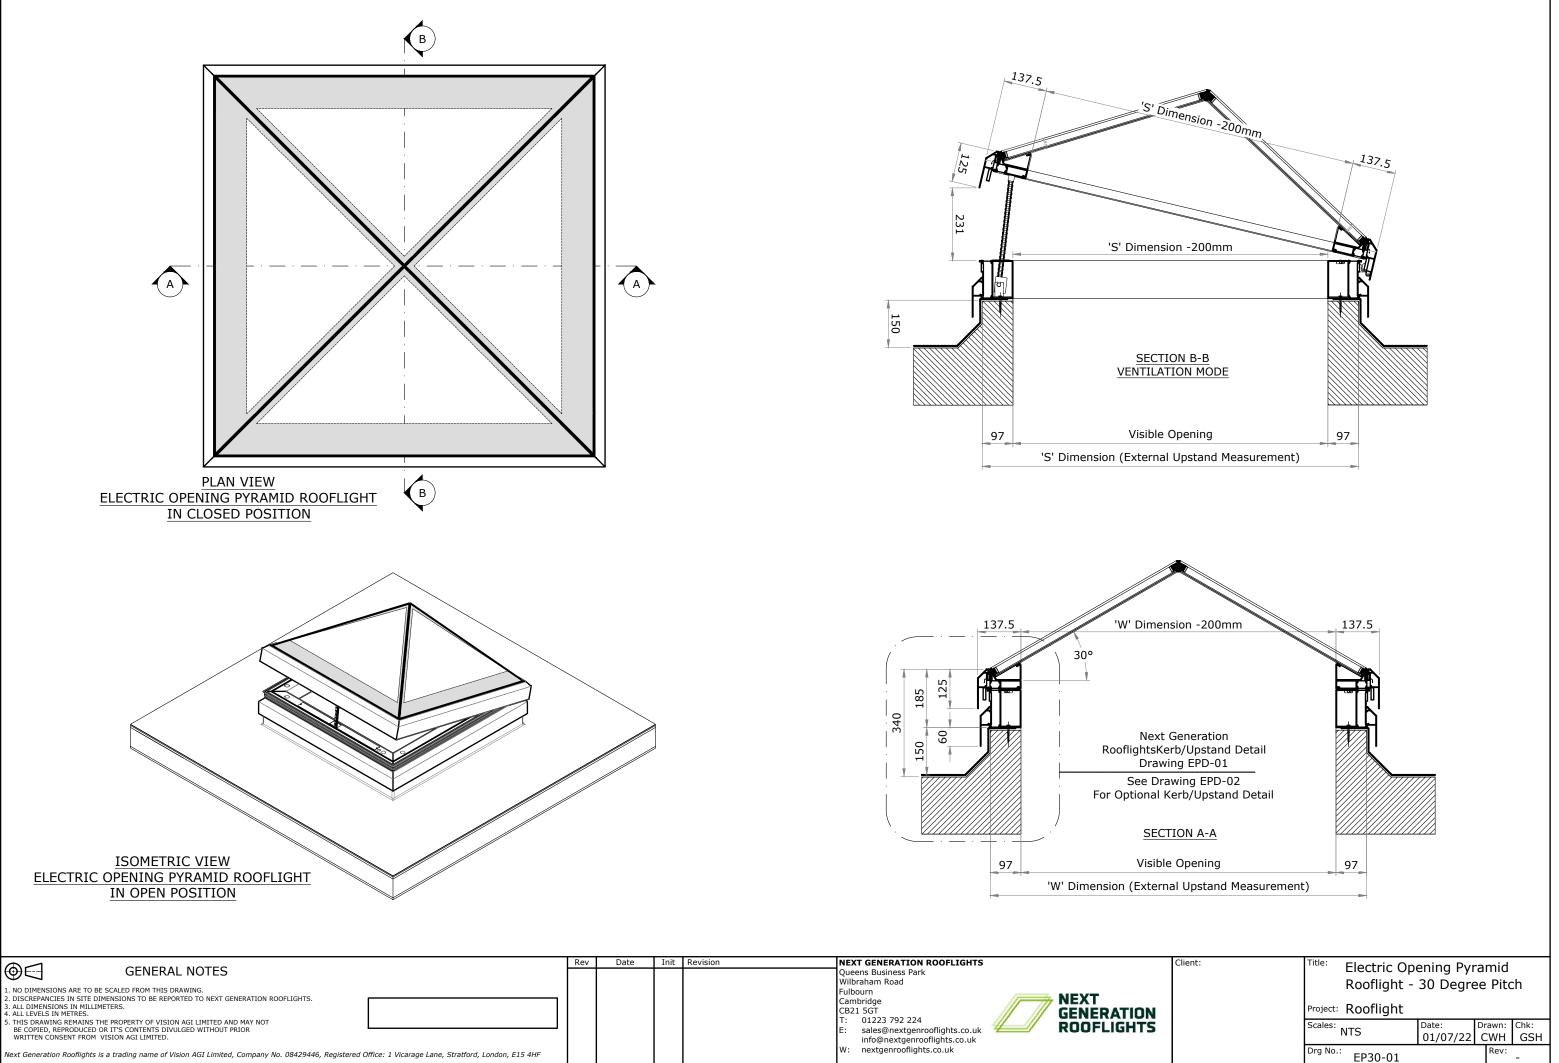

$\Theta \subseteq$ 

|         | -                                                                 |                   |               |                        |  |
|---------|-------------------------------------------------------------------|-------------------|---------------|------------------------|--|
| Client: | Title: Electric Pyramid Rooflight<br>Standard Kerb/Upstand Detail |                   |               |                        |  |
|         | Project: Rooflight                                                |                   |               |                        |  |
|         | Scales: 1:2 @ A3                                                  | Date:<br>01/07/22 | Drawn:<br>CWH | <sup>Chk:</sup><br>GSH |  |
|         | Drg No.: EP30D-01