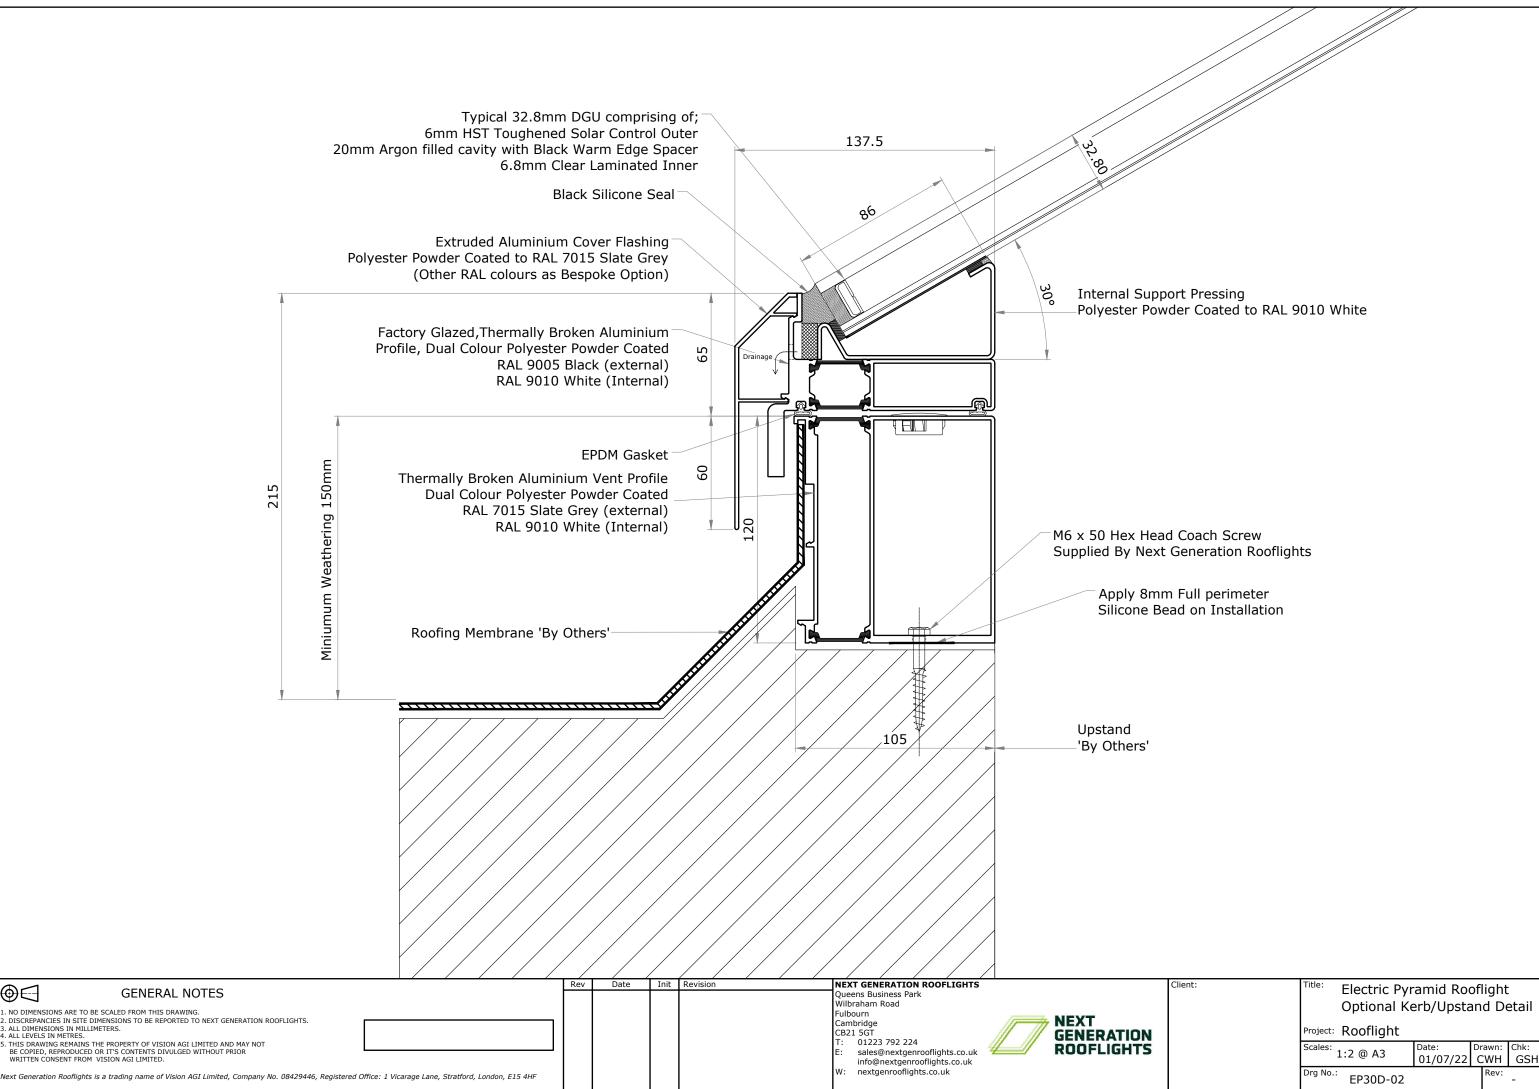

 $\Theta \Box$ 

| Client: | ,                           | Electric Pyramid Rooflight<br>Optional Kerb/Upstand Detail |               |             |  |  |
|---------|-----------------------------|------------------------------------------------------------|---------------|-------------|--|--|
|         | Project: Rooflight          |                                                            |               |             |  |  |
|         | <sup>Scales:</sup> 1:2 @ A3 | Date:<br>01/07/22                                          | Drawn:<br>CWH | Chk:<br>GSH |  |  |
|         | Drg No.: EP30D-02           |                                                            | Rev:          | -           |  |  |