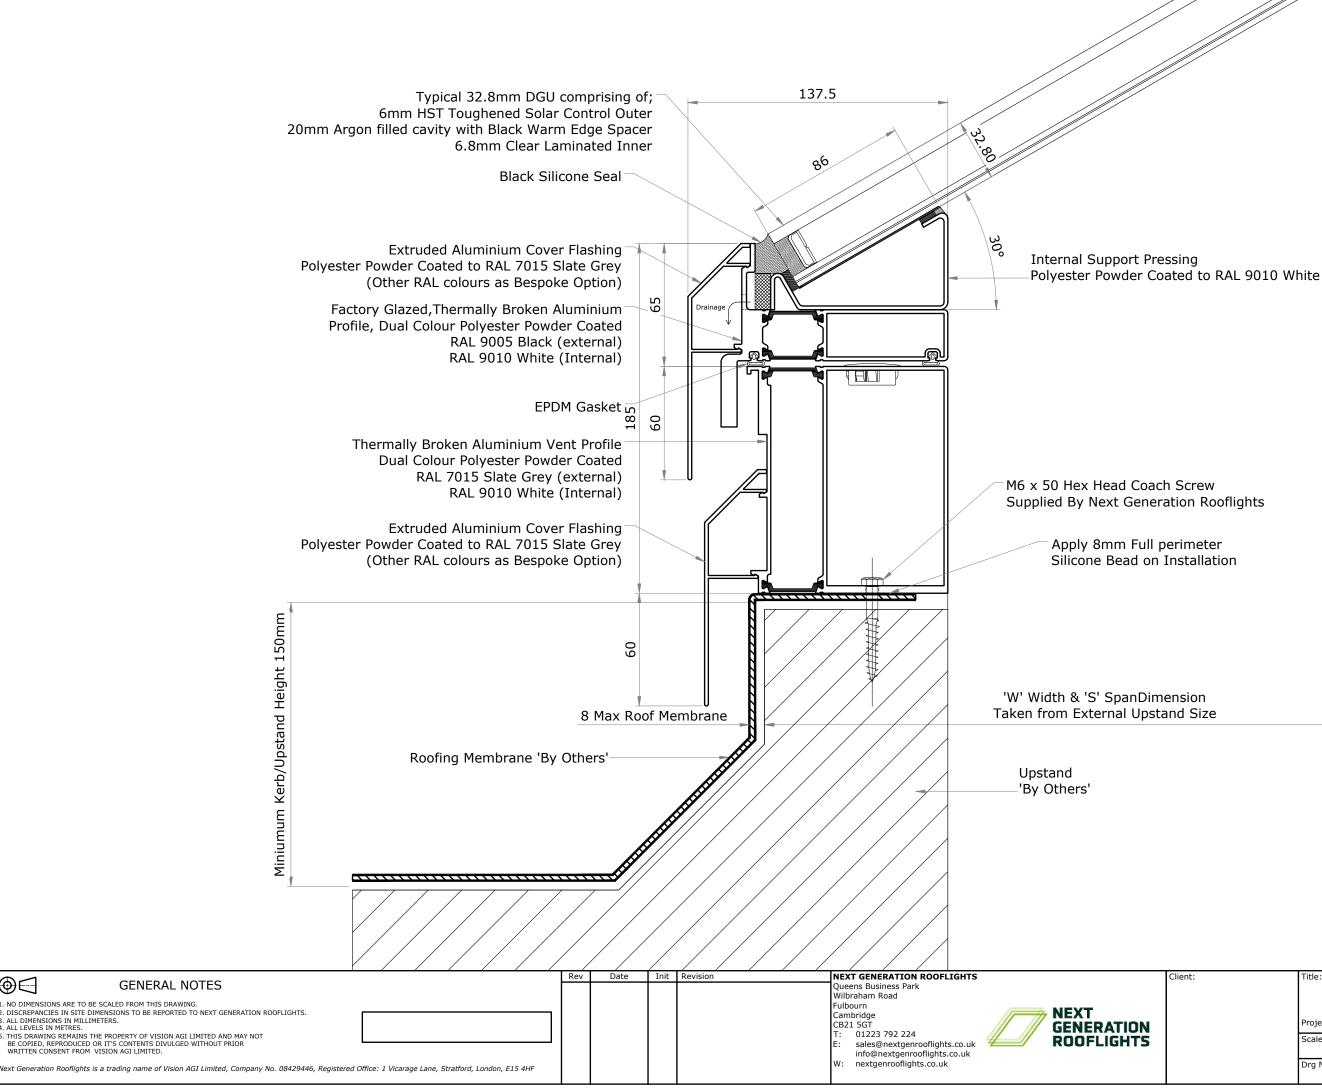

 $\Theta \subseteq$ 

|         | -                                                                 |                   |               |                        |  |
|---------|-------------------------------------------------------------------|-------------------|---------------|------------------------|--|
| Client: | Title: Electric Pyramid Rooflight<br>Standard Kerb/Upstand Detail |                   |               |                        |  |
|         | Project: Rooflight                                                |                   |               |                        |  |
|         | Scales: 1:2 @ A3                                                  | Date:<br>01/07/22 | Drawn:<br>CWH | <sup>Chk:</sup><br>GSH |  |
|         | Drg No.: EP30D-01                                                 |                   | Rev:          | -                      |  |