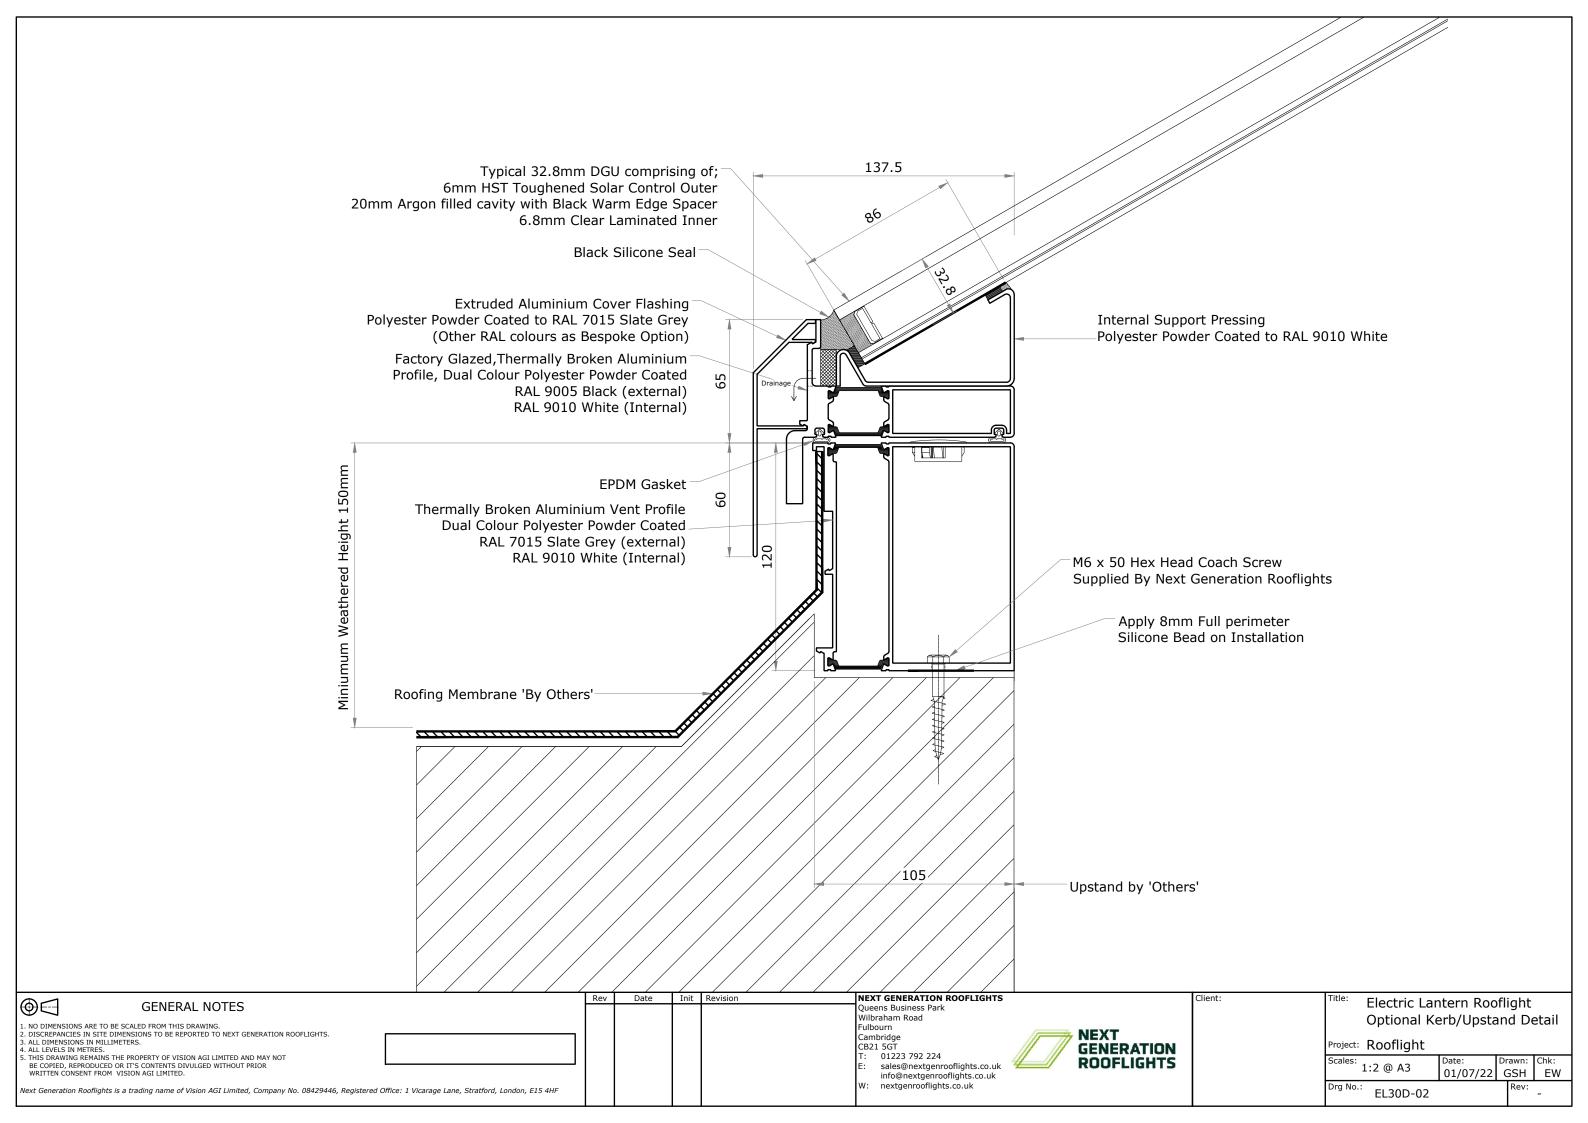

NEXT GENERATION ROOFLIGHTS
Queens Business Park
Wilbraham Road Date Init Revision Client: Electric Opening Lantern  $\bigoplus \Box$ **GENERAL NOTES** Rooflight - 30 Degree Pitch 1. NO DIMENSIONS ARE TO BE SCALED FROM THIS DRAWING.
2. DISCREPANCIES IN SITE DIMENSIONS TO BE REPORTED TO NEXT GENERATION ROOFLIGHTS.
3. ALL DIMENSIONS IN MILLIMETERS.
4. ALL LEVELS IN METRES.
5. THIS DRAWING REMAINS THE PROPERTY OF VISION AGI LIMITED AND MAY NOT
BE COPIED, REPRODUCED OR IT'S CONTENTS DIVULGED WITHOUT PRIOR
WRITTEN CONSENT FROM VISION AGI LIMITED. Fulbourn Cambridge CB21 5GT T: 01223 792 224 NEXT Project: Rooflight GENERATION ROOFLIGHTS Scales: NTS sales@nextgenrooflights.co.uk info@nextgenrooflights.co.uk 01/07/22 CWH GSH nextgenrooflights.co.uk lext Generation Rooflights is a trading name of Vision AGI Limited, Company No. 08429446, Registered Office: 1 Vicarage Lane, Stratford, London, E15 4HF EL30-01