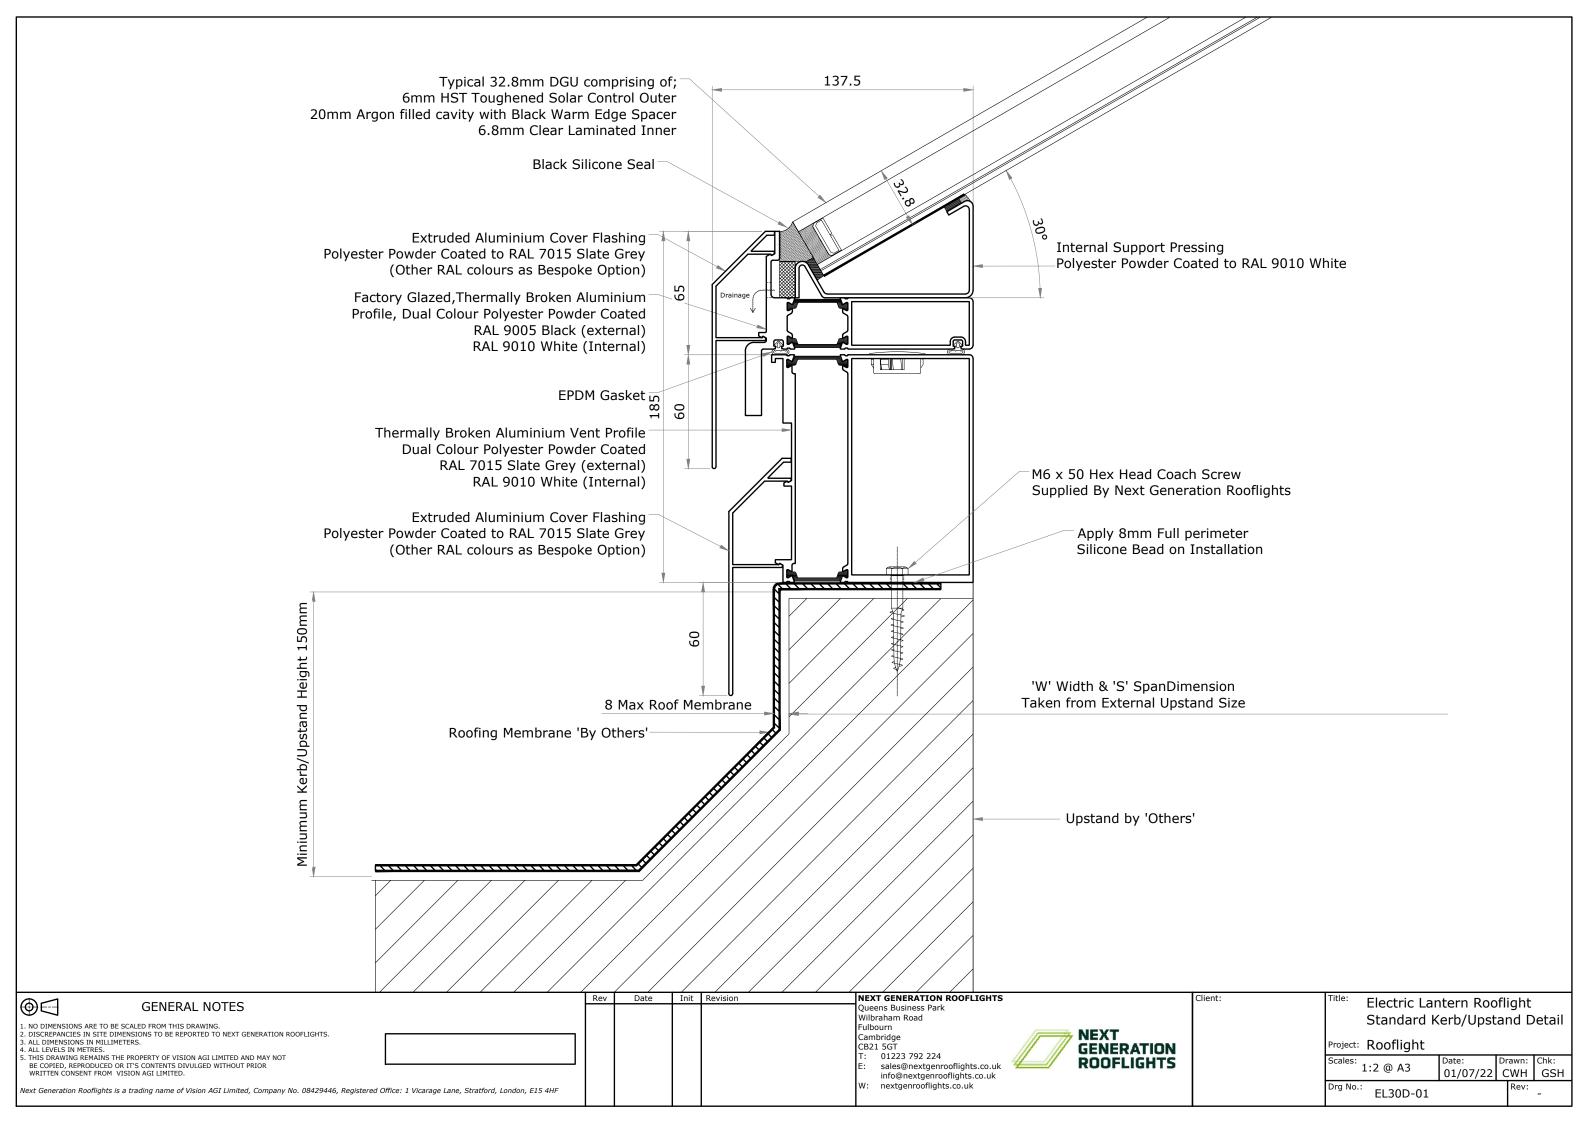

NEXT GENERATION ROOFLIGHTS
Queens Business Park
Wilbraham Road Date Init Revision Client: Electric Opening Lantern  $\bigoplus \Box$ **GENERAL NOTES** Rooflight - 30 Degree Pitch 1. NO DIMENSIONS ARE TO BE SCALED FROM THIS DRAWING.
2. DISCREPANCIES IN SITE DIMENSIONS TO BE REPORTED TO NEXT GENERATION ROOFLIGHTS.
3. ALL DIMENSIONS IN MILLIMETERS.
4. ALL LEVELS IN METRES.
5. THIS DRAWING REMAINS THE PROPERTY OF VISION AGI LIMITED AND MAY NOT
BE COPIED, REPRODUCED OR IT'S CONTENTS DIVULGED WITHOUT PRIOR
WRITTEN CONSENT FROM VISION AGI LIMITED. Fulbourn Cambridge CB21 5GT T: 01223 792 224 NEXT Project: Rooflight GENERATION ROOFLIGHTS Scales: NTS sales@nextgenrooflights.co.uk info@nextgenrooflights.co.uk 01/07/22 CWH GSH nextgenrooflights.co.uk lext Generation Rooflights is a trading name of Vision AGI Limited, Company No. 08429446, Registered Office: 1 Vicarage Lane, Stratford, London, E15 4HF EL30-01