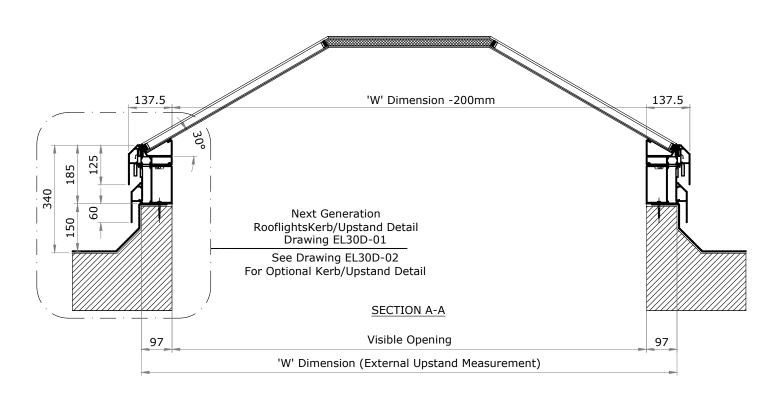

NEXT GENERATION ROOFLIGHTS
Queens Business Park
Wilbraham Road Date Init Revision Client: Electric Opening Lantern  $\bigoplus \Box$ **GENERAL NOTES** Rooflight - 30 Degree Pitch 1. NO DIMENSIONS ARE TO BE SCALED FROM THIS DRAWING.
2. DISCREPANCIES IN SITE DIMENSIONS TO BE REPORTED TO NEXT GENERATION ROOFLIGHTS.
3. ALL DIMENSIONS IN MILLIMETERS.
4. ALL LEVELS IN METRES.
5. THIS DRAWING REMAINS THE PROPERTY OF VISION AGI LIMITED AND MAY NOT
BE COPIED, REPRODUCED OR IT'S CONTENTS DIVULGED WITHOUT PRIOR
WRITTEN CONSENT FROM VISION AGI LIMITED. Fulbourn Cambridge CB21 5GT T: 01223 792 224 NEXT Project: Rooflight GENERATION ROOFLIGHTS Scales: NTS sales@nextgenrooflights.co.uk info@nextgenrooflights.co.uk 01/07/22 CWH GSH nextgenrooflights.co.uk lext Generation Rooflights is a trading name of Vision AGI Limited, Company No. 08429446, Registered Office: 1 Vicarage Lane, Stratford, London, E15 4HF EL30-01