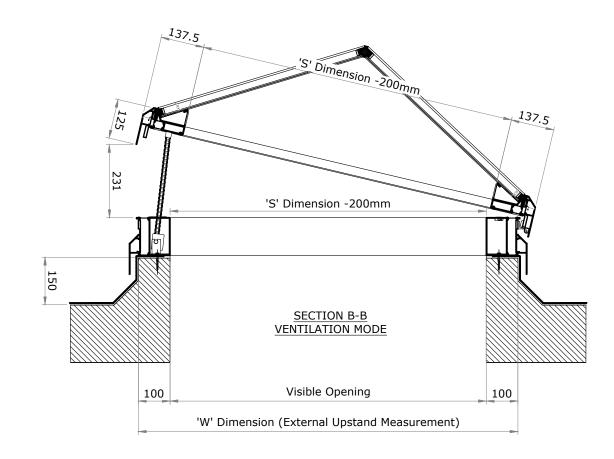

NEXT GENERATION ROOFLIGHTS
Queens Business Park
Wilbraham Road Date Init Revision Client: Electric Opening Lantern  $\bigoplus \Box$ **GENERAL NOTES** Rooflight - 30 Degree Pitch 1. NO DIMENSIONS ARE TO BE SCALED FROM THIS DRAWING.
2. DISCREPANCIES IN SITE DIMENSIONS TO BE REPORTED TO NEXT GENERATION ROOFLIGHTS.
3. ALL DIMENSIONS IN MILLIMETERS.
4. ALL LEVELS IN METRES.
5. THIS DRAWING REMAINS THE PROPERTY OF VISION AGI LIMITED AND MAY NOT
BE COPIED, REPRODUCED OR IT'S CONTENTS DIVULGED WITHOUT PRIOR
WRITTEN CONSENT FROM VISION AGI LIMITED. Fulbourn Cambridge CB21 5GT T: 01223 792 224 NEXT Project: Rooflight GENERATION ROOFLIGHTS Scales: NTS sales@nextgenrooflights.co.uk info@nextgenrooflights.co.uk 01/07/22 CWH GSH nextgenrooflights.co.uk lext Generation Rooflights is a trading name of Vision AGI Limited, Company No. 08429446, Registered Office: 1 Vicarage Lane, Stratford, London, E15 4HF EL30-01