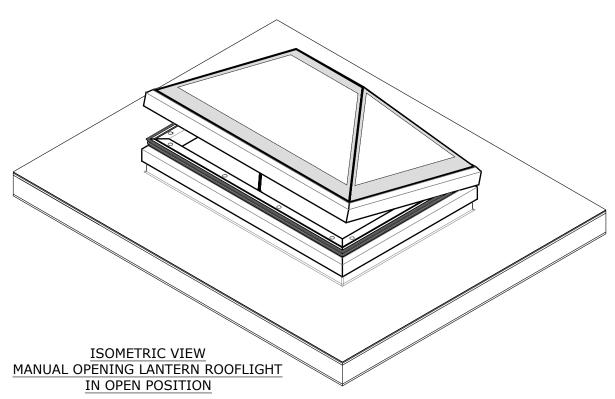

NEXT GENERATION ROOFLIGHTS
Queens Business Park
Wilbraham Road Date Init Revision Client: Electric Opening Lantern  $\bigoplus \Box$ **GENERAL NOTES** Rooflight - 30 Degree Pitch 1. NO DIMENSIONS ARE TO BE SCALED FROM THIS DRAWING.
2. DISCREPANCIES IN SITE DIMENSIONS TO BE REPORTED TO NEXT GENERATION ROOFLIGHTS.
3. ALL DIMENSIONS IN MILLIMETERS.
4. ALL LEVELS IN METRES.
5. THIS DRAWING REMAINS THE PROPERTY OF VISION AGI LIMITED AND MAY NOT
BE COPIED, REPRODUCED OR IT'S CONTENTS DIVULGED WITHOUT PRIOR
WRITTEN CONSENT FROM VISION AGI LIMITED. Fulbourn Cambridge CB21 5GT T: 01223 792 224 NEXT Project: Rooflight GENERATION ROOFLIGHTS Scales: NTS sales@nextgenrooflights.co.uk info@nextgenrooflights.co.uk 01/07/22 CWH GSH nextgenrooflights.co.uk lext Generation Rooflights is a trading name of Vision AGI Limited, Company No. 08429446, Registered Office: 1 Vicarage Lane, Stratford, London, E15 4HF EL30-01