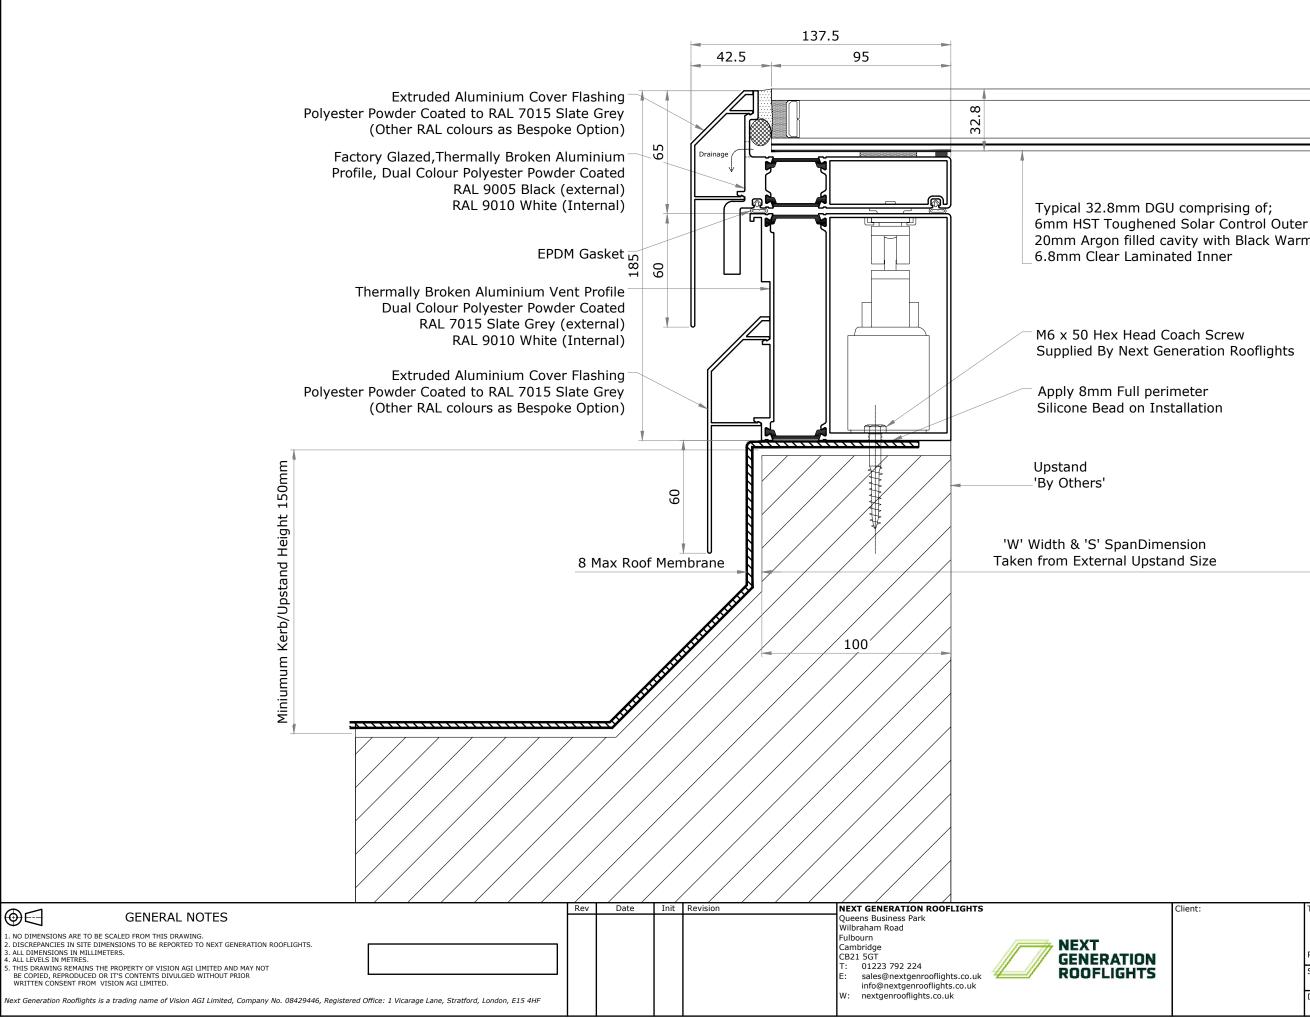

20mm Argon filled cavity with Black Warm Edge Spacer

| Client: | <sup>Title:</sup> Electric Access Hatch Rooflight<br>Standard Kerb/Upstand Detail |                   |               |            |  |  |  |  |
|---------|-----------------------------------------------------------------------------------|-------------------|---------------|------------|--|--|--|--|
|         | Project: Rooflight                                                                |                   |               |            |  |  |  |  |
|         | Scales: 1:2 @ A3                                                                  | Date:<br>01/07/22 | Drawn:<br>GSH | Chk:<br>EW |  |  |  |  |
|         | Drg No.: EAD-01                                                                   |                   | Rev:          | -          |  |  |  |  |
|         |                                                                                   |                   |               |            |  |  |  |  |

6mm HST Toughened Solar Control Outer 20mm Argon filled cavity with Black Warm Edge Spacer