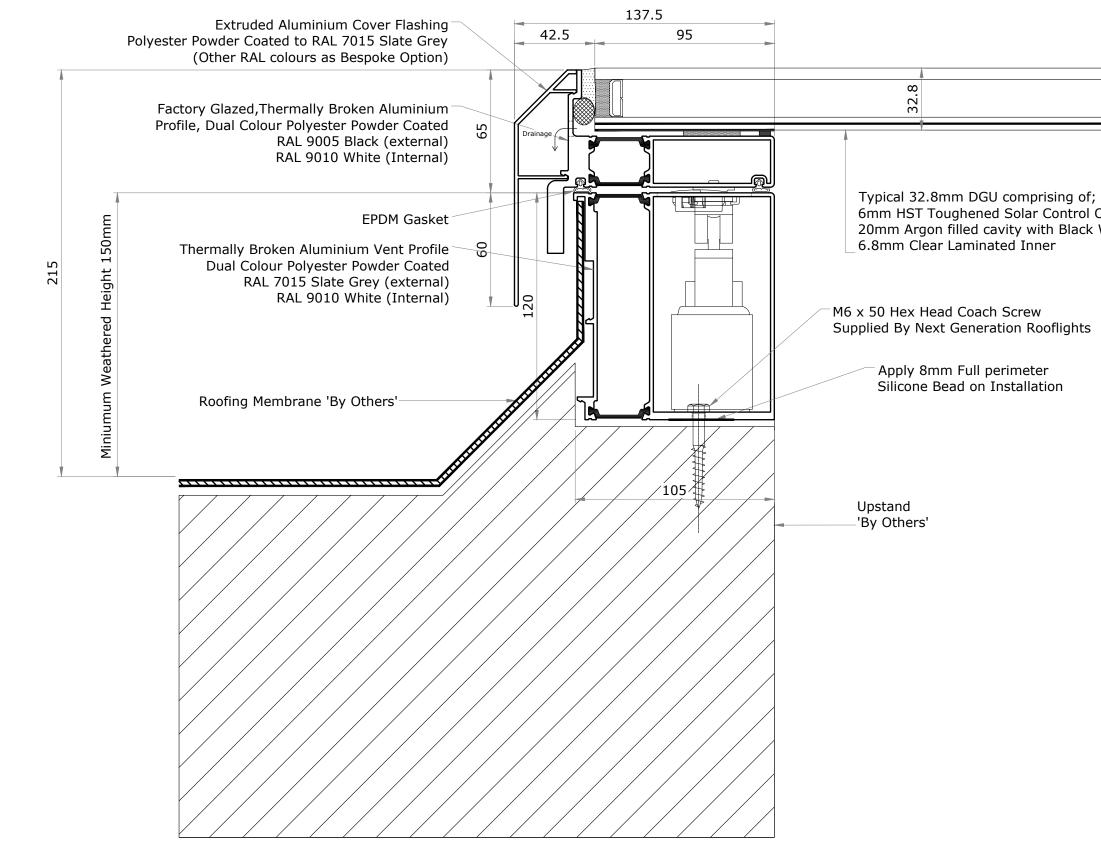

|                                                                                                                                                                                                                                                                                                                                                 | Rev | Date | Init | Revision                                                                                        | NEXT GENERATION ROOFLIGHTS                                                                     | Client:                                         | Title: Electric Access Hatch Rooflight                                                                                      |
|-------------------------------------------------------------------------------------------------------------------------------------------------------------------------------------------------------------------------------------------------------------------------------------------------------------------------------------------------|-----|------|------|-------------------------------------------------------------------------------------------------|------------------------------------------------------------------------------------------------|-------------------------------------------------|-----------------------------------------------------------------------------------------------------------------------------|
| GENERAL NOTES  1. NO DIMENSIONS ARE TO BE SCALED FROM THIS DRAWING. 2. DISCREPANCIES IN SITE DIMENSIONS TO BE REPORTED TO NEXT GENERATION ROOFLIGHTS. 3. ALL DIMENSIONS IN MILLIMETERS. 4. ALL LEVELS IN METRES.                                                                                                                                |     |      |      | Queens Business Park<br>Wilbraham Road<br>Fulbourn<br>Cambridge<br>CB21 5GT<br>T: 01223 792 224 |                                                                                                | Optional Kerb/Upstand Detail Project: Rooflight |                                                                                                                             |
| 5. THIS DRAWING REMAINS THE PROPERTY OF VISION AGI LIMITED AND MAY NOT<br>BE COPIED, REPRODUCED OR IT'S CONTENTS DIVULGED WITHOUT PRIOR<br>WRITTEN CONSENT FROM VISION AGI LIMITED.<br>Next Generation Rooflights is a trading name of Vision AGI Limited, Company No. 08429446, Registered Office: 1 Vicarage Lane, Stratford, London, E15 4HF |     |      |      |                                                                                                 | E: sales@nextgenrooflights.co.uk<br>info@nextgenrooflights.co.uk<br>W: nextgenrooflights.co.uk |                                                 | Scales:         1:2 @ A3         Date:         Drawn:         Chk:           Drg No.:         EAD-02         Rev:         - |

6mm HST Toughened Solar Control Outer 20mm Argon filled cavity with Black Warm Edge Spacer