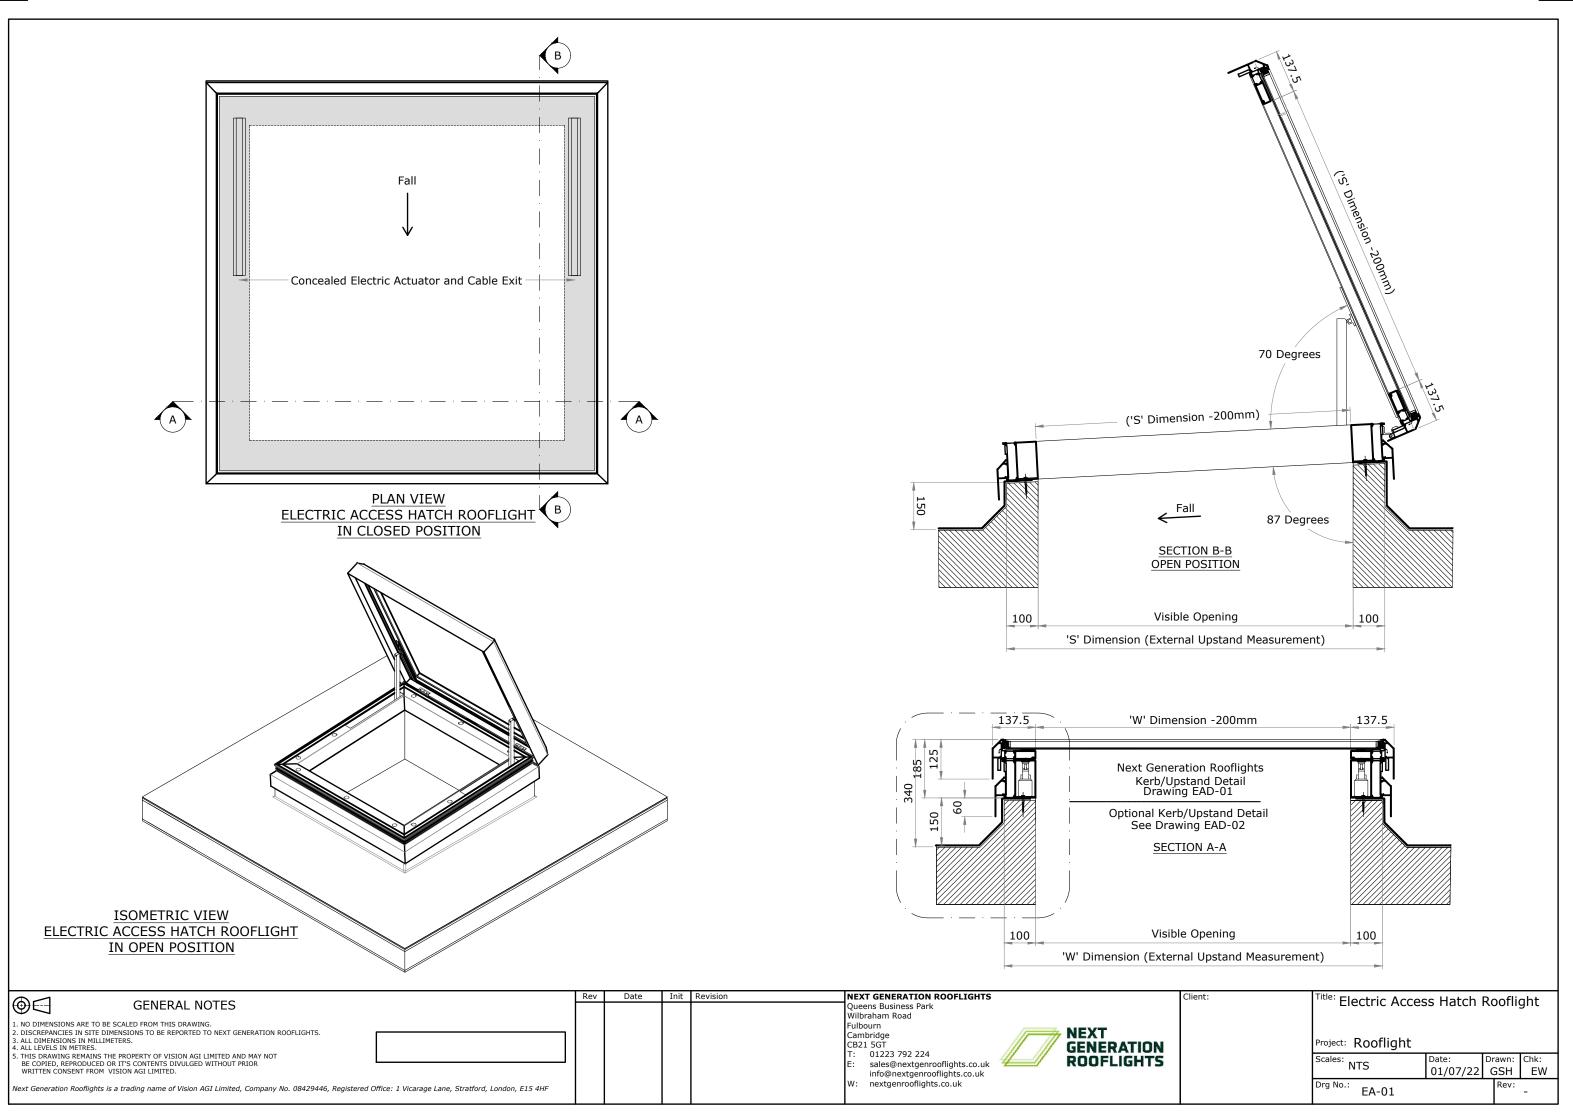

20mm Argon filled cavity with Black Warm Edge Spacer

| Client: | <sup>Title:</sup> Electric Access Hatch Rooflight<br>Standard Kerb/Upstand Detail |                   |               |            |  |  |  |  |
|---------|-----------------------------------------------------------------------------------|-------------------|---------------|------------|--|--|--|--|
|         | Project: Rooflight                                                                |                   |               |            |  |  |  |  |
|         | Scales: 1:2 @ A3                                                                  | Date:<br>01/07/22 | Drawn:<br>GSH | Chk:<br>EW |  |  |  |  |
|         | Drg No.: EAD-01                                                                   |