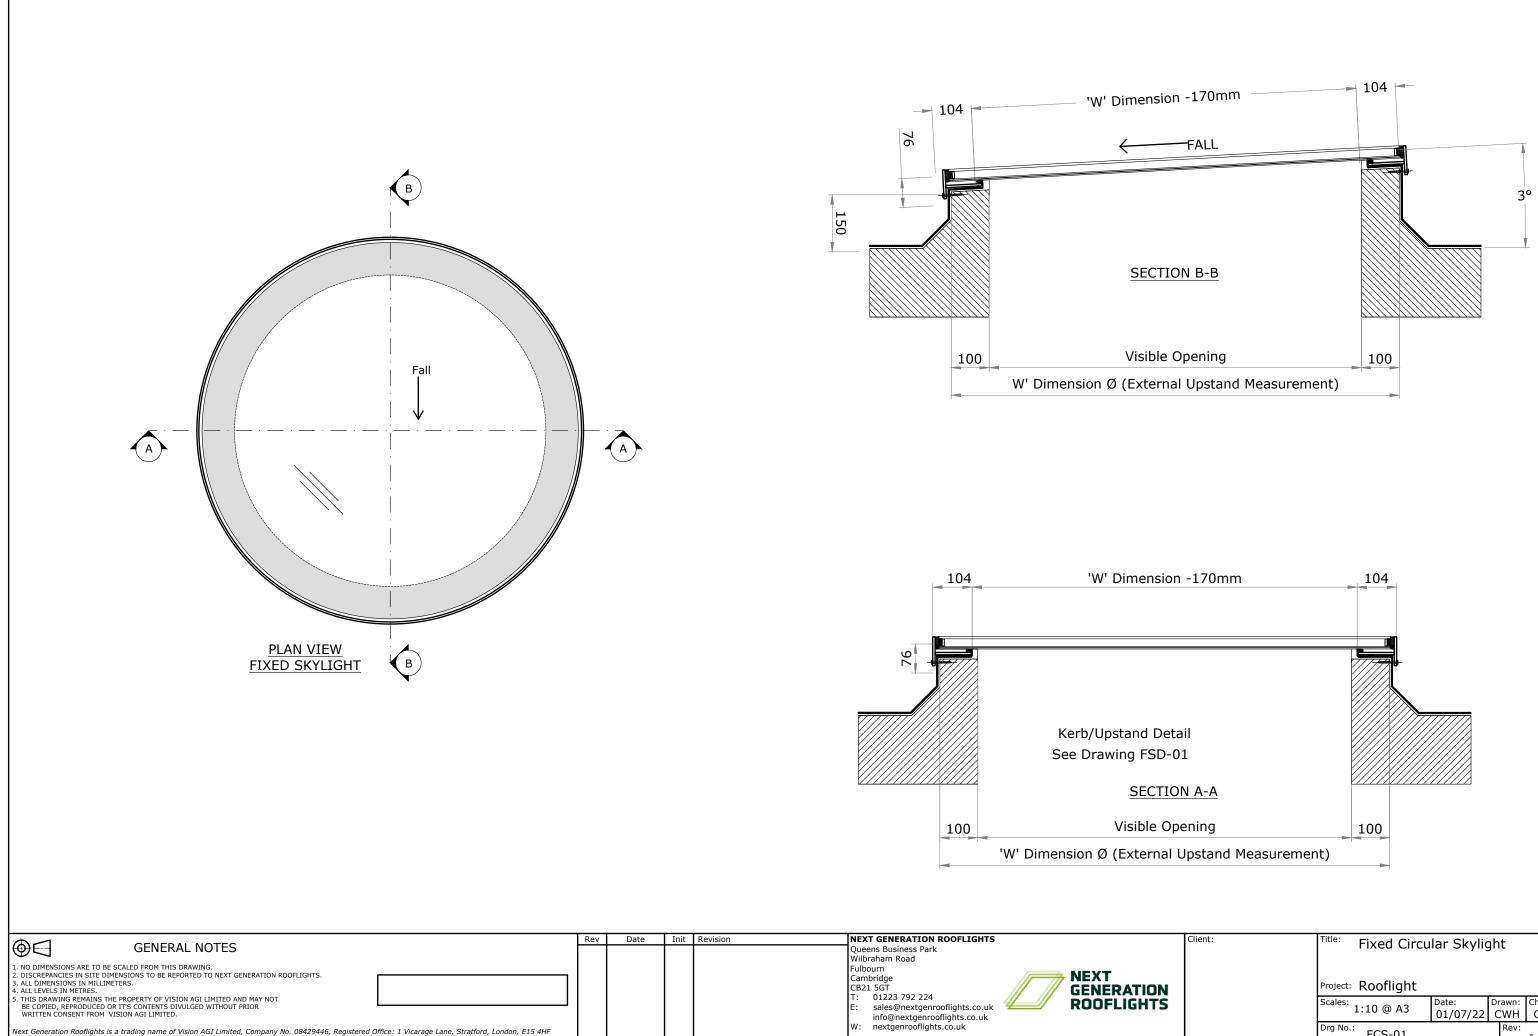

| Client: | Title: Fixed Circular Skylight Project: Rooflight |                |               |             |  |
|---------|---------------------------------------------------|----------------|---------------|-------------|--|
|         |                                                   |                |               |             |  |
|         | Scales: 1:10 @ A3                                 | Date: 01/07/22 | Drawn:<br>CWH | Chk:<br>GSH |  |
|         | Drg No.: FCS-01                                   |                | Rev:          | -           |  |