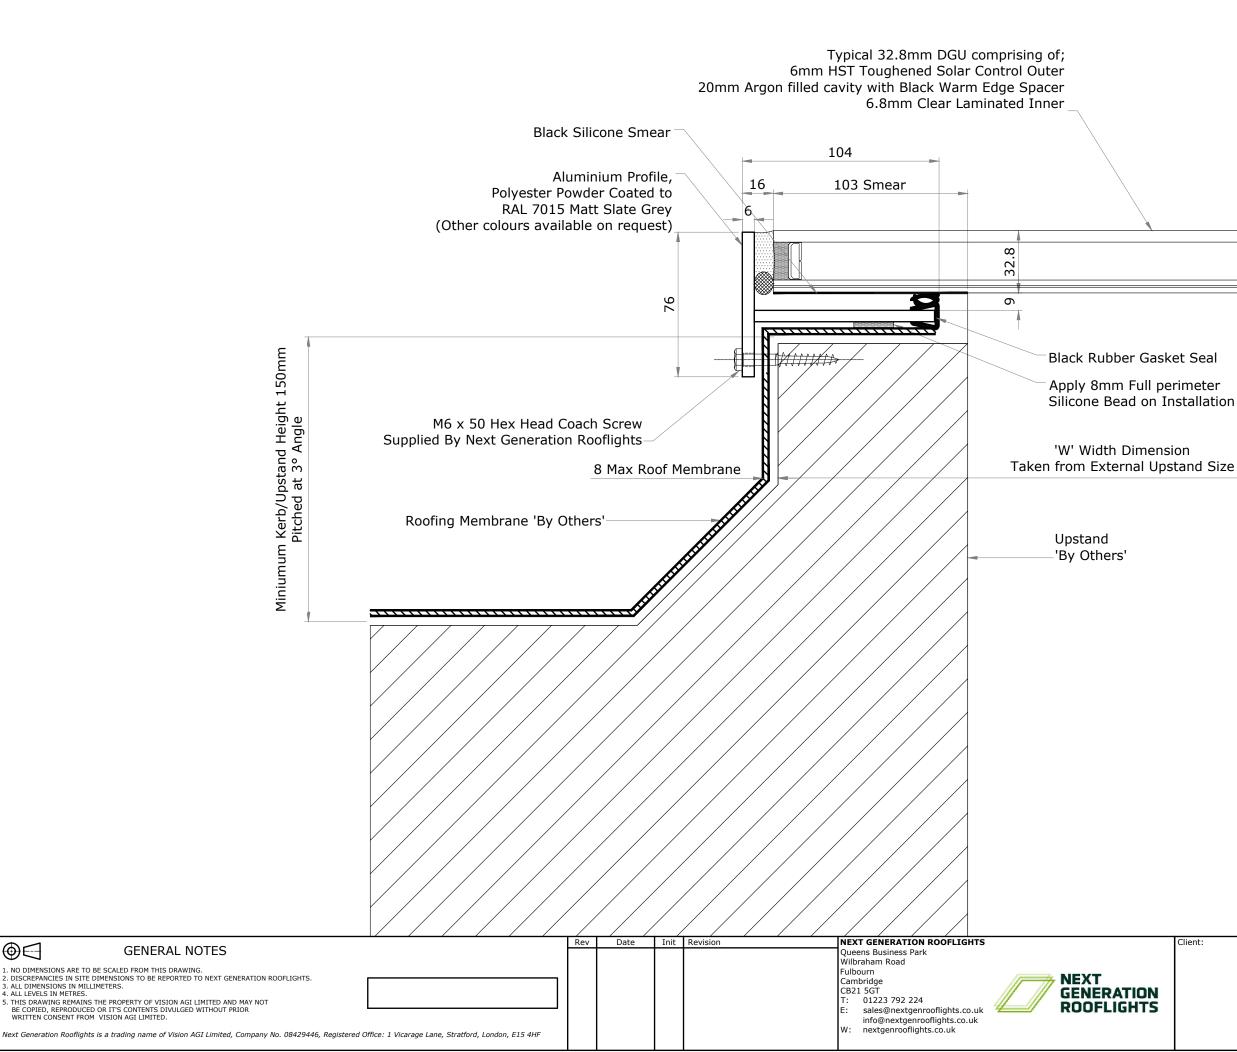

| Client: | <sup>Title:</sup> Fixed Circular Skylight<br>Kerb/Upstand Section Detail |                   |               |             |  |
|---------|--------------------------------------------------------------------------|-------------------|---------------|-------------|--|
|         | Project: Rooflight                                                       |                   |               |             |  |
|         | <sup>Scales:</sup> 1:2 @ A3                                              | Date:<br>01/07/22 | Drawn:<br>CWH | Chk:<br>GSH |  |
|         | Drg No.: FCSD-01                                                         |                   | Rev:          | -           |  |