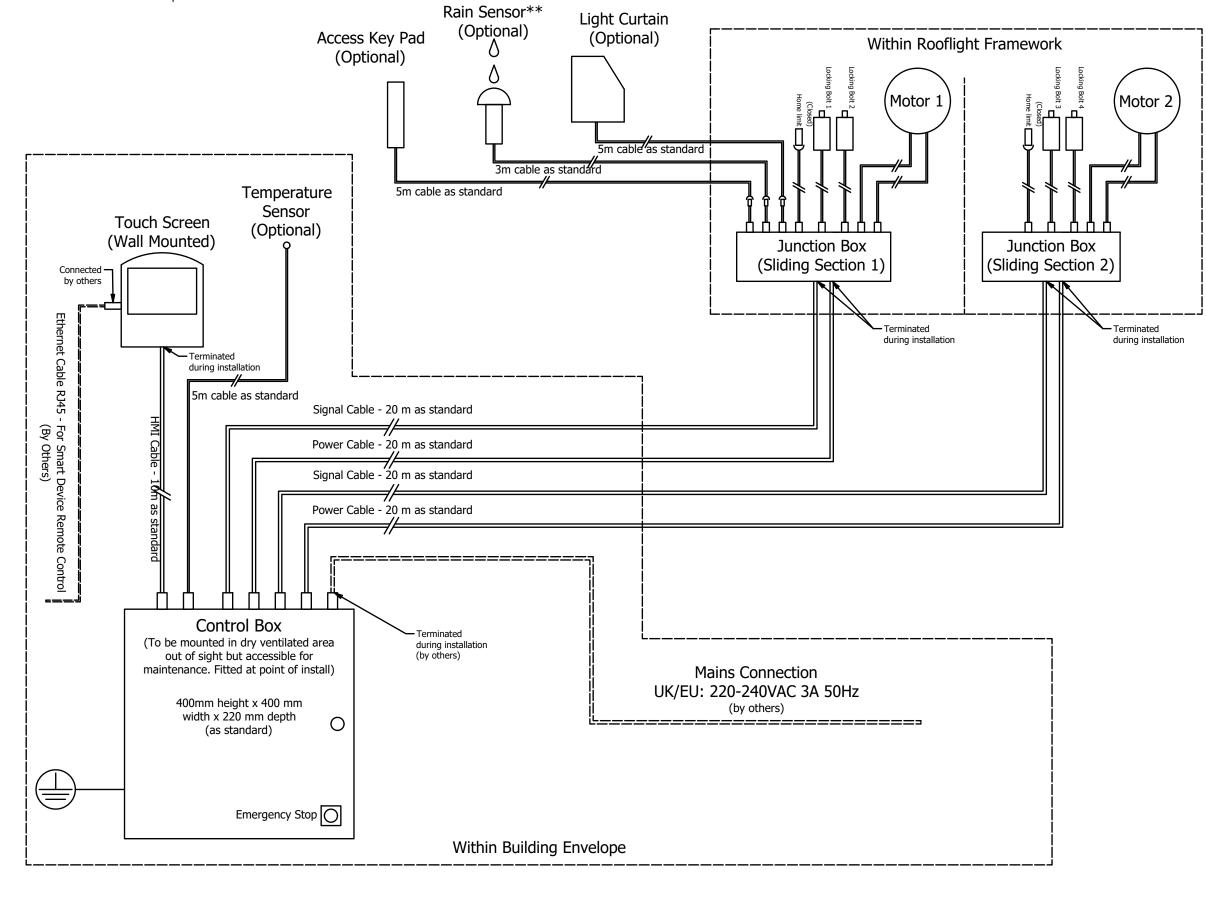

\*Smart device not included with rooflight. An ethernet cable (RJ45) from the router will need to be conneted to the Touch Screen for the remote control from a smart device to function. \*\*Place the Rain Sensor in an exposed area and not in a rain shadow.

| GENERAL NOTES                                                                                                                                                                                                                                                                                                                                  | Rev | Date | Init | Revision | NEXT GENERATION ROOFLIGHTS<br>Oueens Business Park                                                                 | Client: | Title: Bi-Parting Sliding Over Fixed                                                                                                                      |
|------------------------------------------------------------------------------------------------------------------------------------------------------------------------------------------------------------------------------------------------------------------------------------------------------------------------------------------------|-----|------|------|----------|--------------------------------------------------------------------------------------------------------------------|---------|-----------------------------------------------------------------------------------------------------------------------------------------------------------|
| 1. NO DIMENSIONS ARE TO BE SCALED FROM THIS DRAWING. 2. DISCREPANCIES IN SITE DIMENSIONS TO BE REPORTED TO NEXT GENERATION ROOFLIGHTS. 3. ALL DIMENSIONS IN MILLIMETERS. 4. ALL LEVELS IN METRES.                                                                                                                                              |     |      |      |          | Wilbraham Road<br>Fulbourn<br>Cambridge<br>CB21 5GT                                                                |         | Wiring diagram<br>Project: Rooflight                                                                                                                      |
| 5. THIS DRAWING REMAINS THE PROPERTY OF VISION AGI LIMITED AND MAY NOT<br>BE COPIED, REPRODUCED OR ITS CONTENTS DIVULGED WITHOUT PRIOR<br>WRITTEN CONSENT FROM VISION AGI LIMITED.<br>Next Generation Rooflights is a trading name of Vision AGI Limited, Company No. 08429446, Registered Office: 1 Vicarage Lane, Stratford, London, E15 4HF |     |      |      |          | T: 01223 792 224<br>E: sales@nextgenrooflights.co.uk<br>info@nextgenrooflights.co.uk<br>W: nextgenrooflights.co.uk |         | Scales:         NTS         Date:<br>01/07/22         Drawn:<br>CR         Chk:<br>CR           Drg No.:         300-SALES-201(10)         Rev:         - |